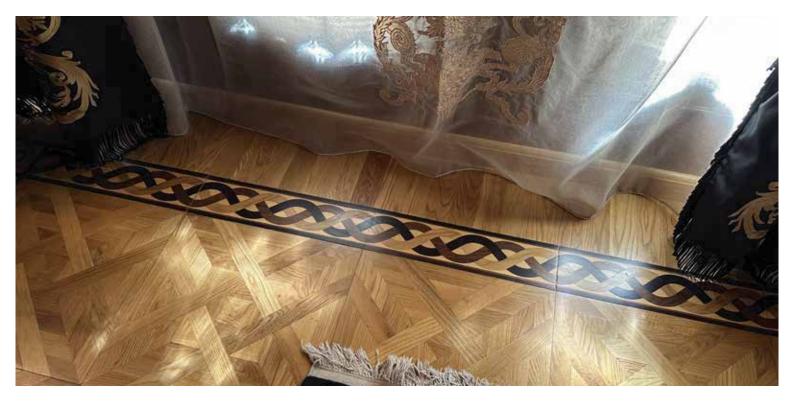

# Wood Court

**Tiles- Borders - Medallions** 

**Wood type:** Mahogany Surface: Smooth

Dimensions: 50\*50cm Finish: PU

Type : Laser Cut Border Width : 18cm

Mahogany wooden floor tiles with marquetry borders blend rich, deep tones and intricate designs for a luxurious, timeless aesthetic that brings elegance to any room.

Wood type: Mahogany Surface: Smooth

x maple

Dimensions: 60\*60cm Finish: PU

Type : Laser Cut Border Width: 18cm

Blending tradition with contemporary style, Mahogany floor tiles feature marquetry borders and intricate patterns, enhancing the wood's natural beauty for a breathtaking visual effect.

Mahogany floor tiles with marquetry borders combine timeless tradition and modern elegance. The natural richness of mahogany, paired with artistic patterns, delivers a striking visual statement.

3000+ Customers & Projects