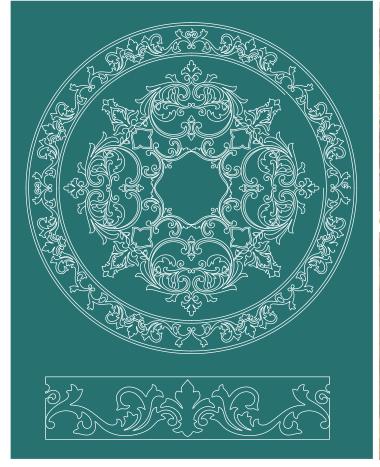

## **BORDERS**

The wooden marquetry medallions offer a contemporary, stylish look with intricate patterns that create a stunning visual effect, ideal for modernizing any space.

The mixed wood marquetry medallions offer a sleek, modern look with intricate designs that add a stunning, contemporary touch to any space.

With their intricate patterns and sleek design, the mixed wood marquetry medallions bring a modern, eye-catching elegance to any space.

The mixed wood marquetry medallions offer a sleek, modern look with intricate designs that add a stunning, contemporary touch to any space.