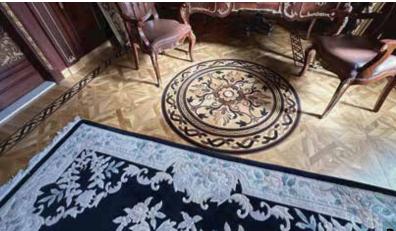

### 6. Install your stairs

We can do this for you, or hand over to your technician or builder to install the Tiles themselves.

Mixed wood marquetry medallions combine Oak, Walnut, Mahogny, Ash, Wenge, and Teak, blending colors and grain patterns for a stunning, versatile flooring solution that adds elegance to any space.

## **BORDERS**

The wooden marquetry medallions offer a contemporary, stylish look with intricate patterns that create a stunning visual effect, ideal for modernizing any space.

The mixed wood marquetry medallions offer a sleek, modern look with intricate designs that add a stunning, contemporary touch to any space.

With their intricate patterns and sleek design, the mixed wood marquetry medallions bring a modern, eye-catching elegance to any space.

The mixed wood marquetry medallions offer a sleek, modern look with intricate designs that add a stunning, contemporary touch to any space.