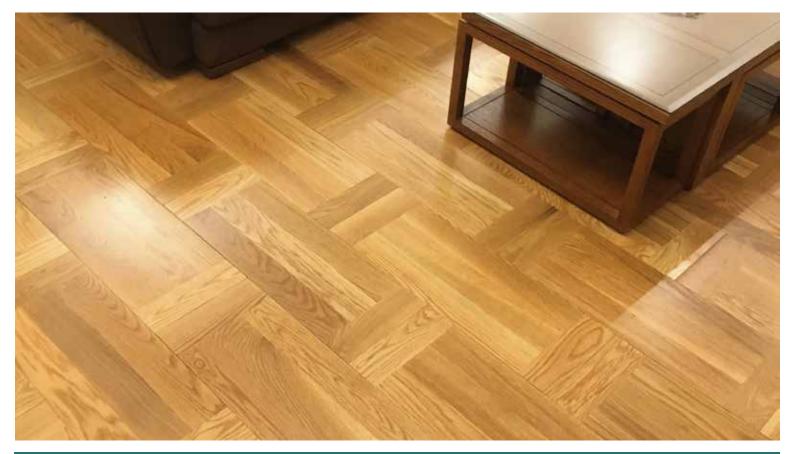

Surface Brushed

UV Finish

Wood type: White Oak Surface: Smooth

**Dimensions:** 60\*60cm **Finish** 

Natural hardwood flooring offers durability and a timeless aesthetic. It can be sanded and refinished multiple times, making it a long-lasting choice for any home. Ideal for living rooms, bedrooms, and dining areas.

Wood type: White Oak Surface: Smooth

Dimensions: 24\*66cm Finish: PU

Hardwood flooring offers durability and a timeless aesthetic. It can be sanded and refinished multiple times, making it a long-lasting choice for any home. Ideal for living rooms, bedrooms, and dining areas.