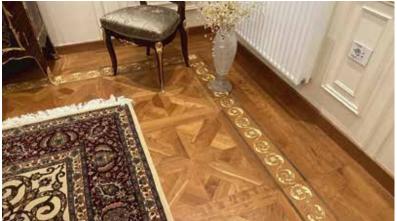

## **BORDERS**

The wooden marquetry medallions offer a contemporary, stylish look with intricate patterns that create a stunning visual effect, ideal for modernizing any space.

The mixed wood marquetry medallions offer a sleek, modern look with intricate designs that add a stunning, contemporary touch to any space.

With their intricate patterns and sleek design, the mixed wood marquetry medallions bring a modern, eye-catching elegance to any space.

The mixed wood marquetry medallions offer a sleek, modern look with intricate designs that add a stunning, contemporary touch to any space.