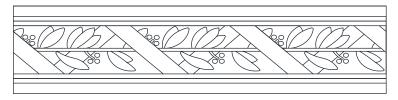

## **BORDERS**

The wooden marquetry medallions offer a contemporary, stylish look with intricate patterns that create a stunning visual effect, ideal for modernizing any space.

The mixed wood marquetry medallions offer a sleek, modern look with intricate designs that add a stunning, contemporary touch to any space.