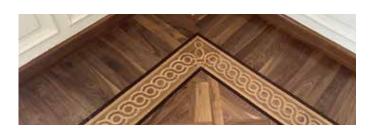

# Wood Court

**Tiles- Borders - Medallions** 

**Wood type:** Mahogany Surface: Smooth

Dimensions: 50\*50cm Finish: PU

Type : Laser Cut Border Width : 18cm

Mahogany wooden floor tiles with marquetry borders blend rich, deep tones and intricate designs for a luxurious, timeless aesthetic that brings elegance to any room.

Wood type: Mahogany Surface: Smooth

x maple

Dimensions: 60\*60cm Finish: PU

Type : Laser Cut Border Width: 18cm

Blending tradition with contemporary style, Mahogany floor tiles feature marquetry borders and intricate patterns, enhancing the wood's natural beauty for a breathtaking visual effect.

Mahogany floor tiles with marquetry borders combine timeless tradition and modern elegance. The natural richness of mahogany, paired with artistic patterns, delivers a striking visual statement.

3000+ Customers & Projects