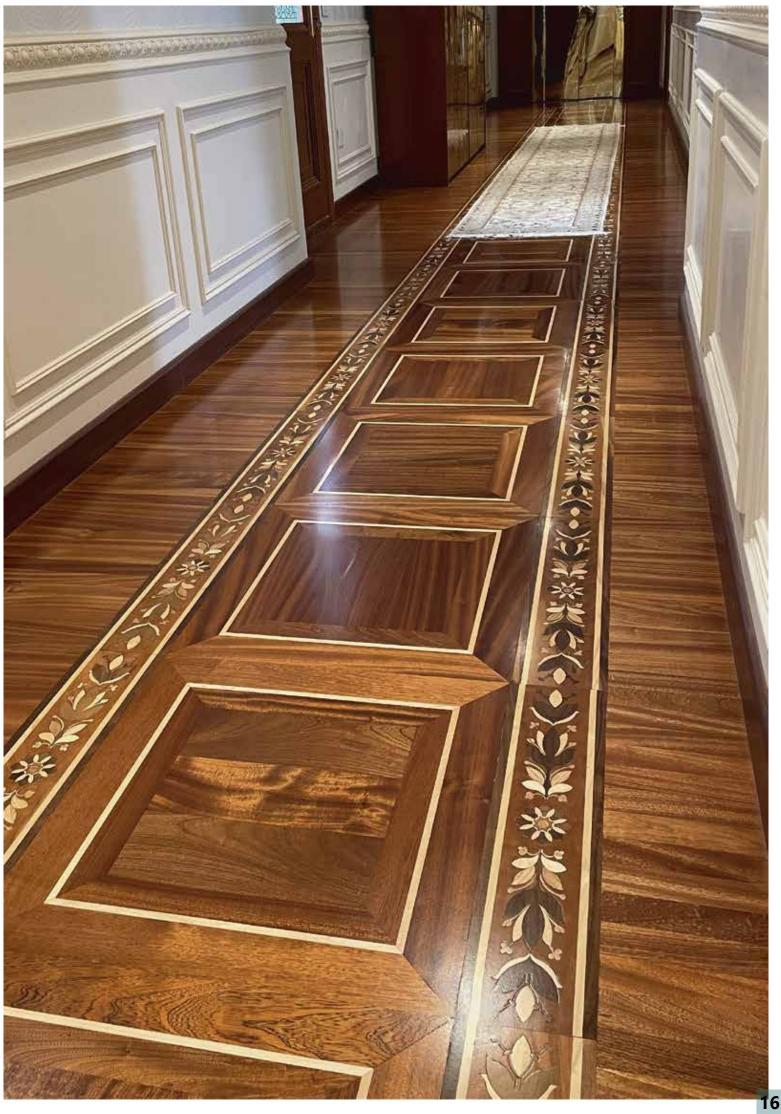

# Wood Court

**Tiles- Borders - Medallions** 

**Wood type:** Mahogany Surface: Smooth

Dimensions: 50\*50cm Finish: PU

Type : Laser Cut Border Width : 18cm

Mahogany wooden floor tiles with marquetry borders blend rich, deep tones and intricate designs for a luxurious, timeless aesthetic that brings elegance to any room.

Wood type: Mahogany Surface: Smooth

x maple

Dimensions: 60\*60cm Finish: PU

Type : Laser Cut Border Width: 18cm

Blending tradition with contemporary style, Mahogany floor tiles feature marquetry borders and intricate patterns, enhancing the wood's natural beauty for a breathtaking visual effect.

## **BORDERS**

The wooden marquetry medallions offer a contemporary, stylish look with intricate patterns that create a stunning visual effect, ideal for modernizing any space.

The mixed wood marquetry medallions offer a sleek, modern look with intricate designs that add a stunning, contemporary touch to any space.