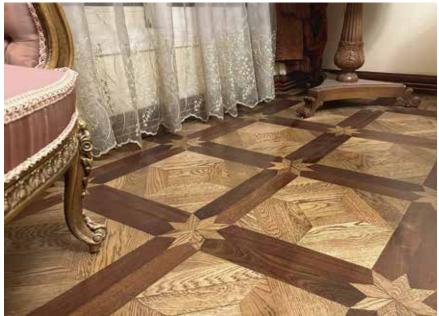

# Wood Court

**Tiles- Borders - Medallions** 

**Wood type:** Mahogany Surface: Smooth

Dimensions: 50\*50cm Finish: PU

Type : Laser Cut Border Width : 18cm

Mahogany wooden floor tiles with marquetry borders blend rich, deep tones and intricate designs for a luxurious, timeless aesthetic that brings elegance to any room.

Wood type: Mahogany Surface: Smooth

x maple

Dimensions: 60\*60cm Finish: PU

Type : Laser Cut Border Width: 18cm

Blending tradition with contemporary style, Mahogany floor tiles feature marquetry borders and intricate patterns, enhancing the wood's natural beauty for a breathtaking visual effect.