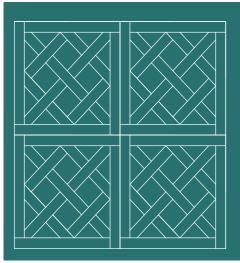

# Wood Court

**Tiles- Borders - Medallions** 

**Wood type:** Mahogany Surface: Smooth

Dimensions: 50\*50cm Finish: PU

Type : Laser Cut Border Width : 18cm

Mahogany wooden floor tiles with marquetry borders blend rich, deep tones and intricate designs for a luxurious, timeless aesthetic that brings elegance to any room.

Wood type: Mahogany Surface: Smooth

x maple

Dimensions: 60\*60cm Finish: PU

Type : Laser Cut Border Width: 18cm

Blending tradition with contemporary style, Mahogany floor tiles feature marquetry borders and intricate patterns, enhancing the wood's natural beauty for a breathtaking visual effect.