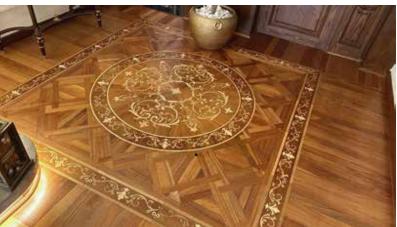

### 6. Install your stairs

We can do this for you, or hand over to your technician or builder to install the Tiles themselves.

Mixed wood marquetry medallions combine Oak, Walnut, Mahogny, Ash, Wenge, and Teak, blending colors and grain patterns for a stunning, versatile flooring solution that adds elegance to any space.

## **BORDERS**

The wooden marquetry medallions offer a contemporary, stylish look with intricate patterns that create a stunning visual effect, ideal for modernizing any space.

The mixed wood marquetry medallions offer a sleek, modern look with intricate designs that add a stunning, contemporary touch to any space.