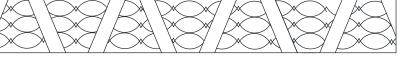

## **BORDERS**

The wooden marquetry medallions offer a contemporary, stylish look with intricate patterns that create a stunning visual effect, ideal for modernizing any space.

The mixed wood marquetry medallions offer a sleek, modern look with intricate designs that add a stunning, contemporary touch to any space.

With their intricate patterns and sleek design, the mixed wood marquetry medallions bring a modern, eye-catching elegance to any space.

The mixed wood marquetry medallions offer a sleek, modern look with intricate designs that add a stunning, contemporary touch to any space.