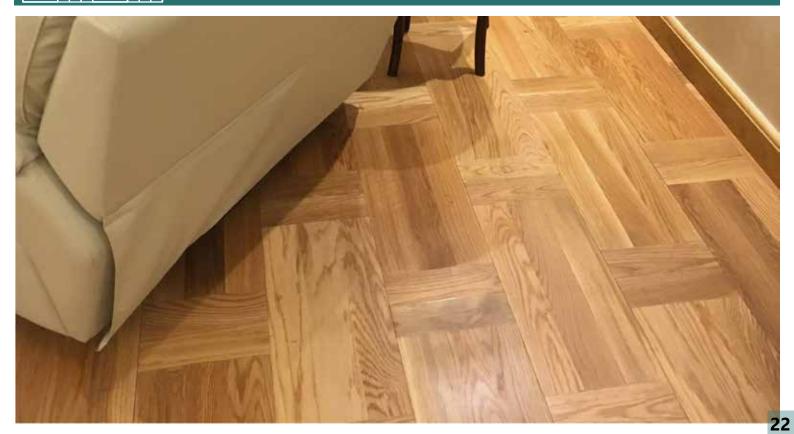

Surface Brushed

UV Finish

Wood type: White Oak Surface: Smooth

**Dimensions:** 60\*60cm **Finish** 

Natural hardwood flooring offers durability and a timeless aesthetic. It can be sanded and refinished multiple times, making it a long-lasting choice for any home. Ideal for living rooms, bedrooms, and dining areas.

Wood type: White Oak Surface: Smooth

Dimensions: 24\*66cm Finish: PU

Hardwood flooring offers durability and a timeless aesthetic. It can be sanded and refinished multiple times, making it a long-lasting choice for any home. Ideal for living rooms, bedrooms, and dining areas.