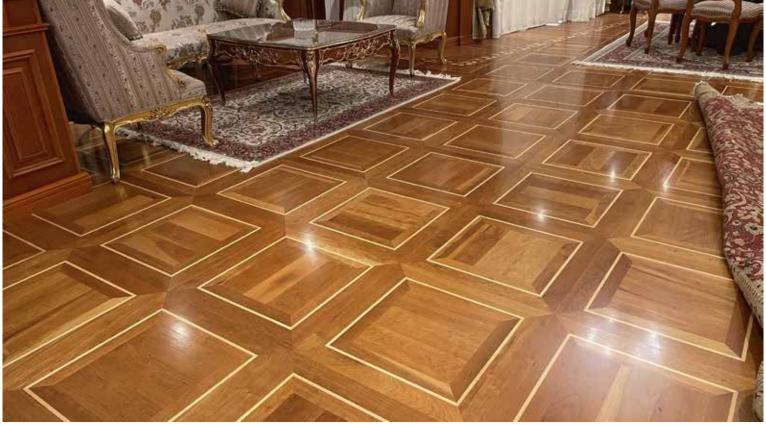

Wood type: Mahogany Surface: Smooth

x maple

Dimensions: 60\*60cm Finish: PU

Type : Laser Cut Border Width: 18cm

Blending tradition with contemporary style, Mahogany floor tiles feature marquetry borders and intricate patterns, enhancing the wood's natural beauty for a breathtaking visual effect.

Mahogany floor tiles with marquetry borders combine timeless tradition and modern elegance. The natural richness of mahogany, paired with artistic patterns, delivers a striking visual statement.

3000+ Customers & Projects