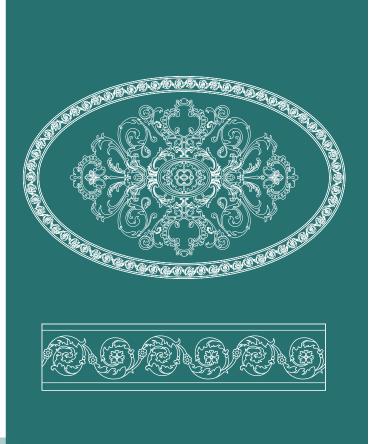

### 6. Install your stairs

We can do this for you, or hand over to your technician or builder to install the Tiles themselves.

Mixed wood marquetry medallions combine Oak, Walnut, Mahogny, Ash, Wenge, and Teak, blending colors and grain patterns for a stunning, versatile flooring solution that adds elegance to any space.

## **BORDERS**

The wooden marquetry medallions offer a contemporary, stylish look with intricate patterns that create a stunning visual effect, ideal for modernizing any space.

The mixed wood marquetry medallions offer a sleek, modern look with intricate designs that add a stunning, contemporary touch to any space.

With their intricate patterns and sleek design, the mixed wood marquetry medallions bring a modern, eye-catching elegance to any space.

The mixed wood marquetry medallions offer a sleek, modern look with intricate designs that add a stunning, contemporary touch to any space.