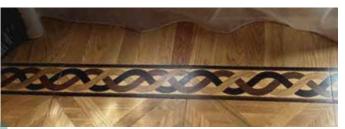

## **BORDERS**

The wooden marquetry medallions offer a contemporary, stylish look with intricate patterns that create a stunning visual effect, ideal for modernizing any space.

The mixed wood marquetry medallions offer a sleek, modern look with intricate designs that add a stunning, contemporary touch to any space.