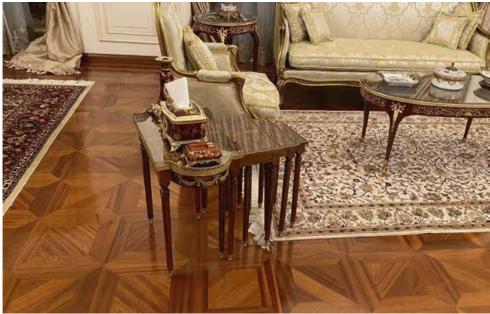

# Wood Court

**Tiles- Borders - Medallions** 

**Wood type:** Mahogany Surface: Smooth

Dimensions: 50\*50cm Finish: PU

Type : Laser Cut Border Width : 18cm

Mahogany wooden floor tiles with marquetry borders blend rich, deep tones and intricate designs for a luxurious, timeless aesthetic that brings elegance to any room.

Wood type: Mahogany Surface: Smooth

x maple

Dimensions: 60\*60cm Finish: PU

Type : Laser Cut Border Width: 18cm

Blending tradition with contemporary style, Mahogany floor tiles feature marquetry borders and intricate patterns, enhancing the wood's natural beauty for a breathtaking visual effect.