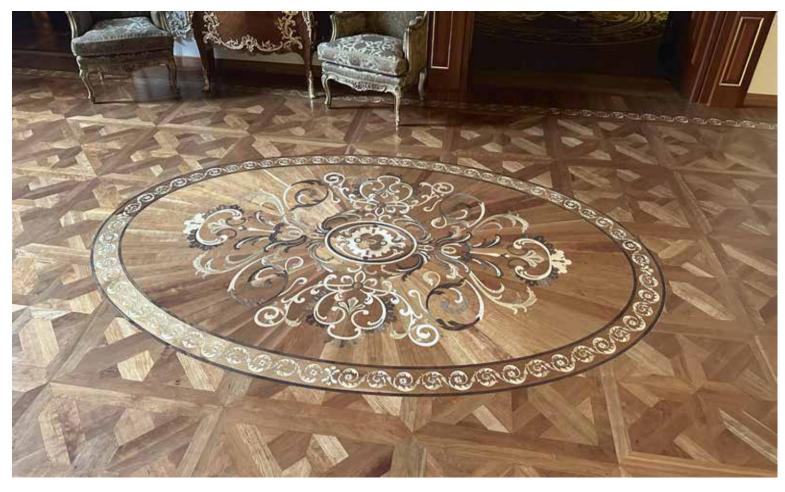

### 6. Install your stairs

We can do this for you, or hand over to your technician or builder to install the Tiles themselves.

Mixed wood marquetry medallions combine Oak, Walnut, Mahogny, Ash, Wenge, and Teak, blending colors and grain patterns for a stunning, versatile flooring solution that adds elegance to any space.

## **BORDERS**

The wooden marquetry medallions offer a contemporary, stylish look with intricate patterns that create a stunning visual effect, ideal for modernizing any space.

The mixed wood marquetry medallions offer a sleek, modern look with intricate designs that add a stunning, contemporary touch to any space.

With their intricate patterns and sleek design, the mixed wood marquetry medallions bring a modern, eye-catching elegance to any space.

The mixed wood marquetry medallions offer a sleek, modern look with intricate designs that add a stunning, contemporary touch to any space.