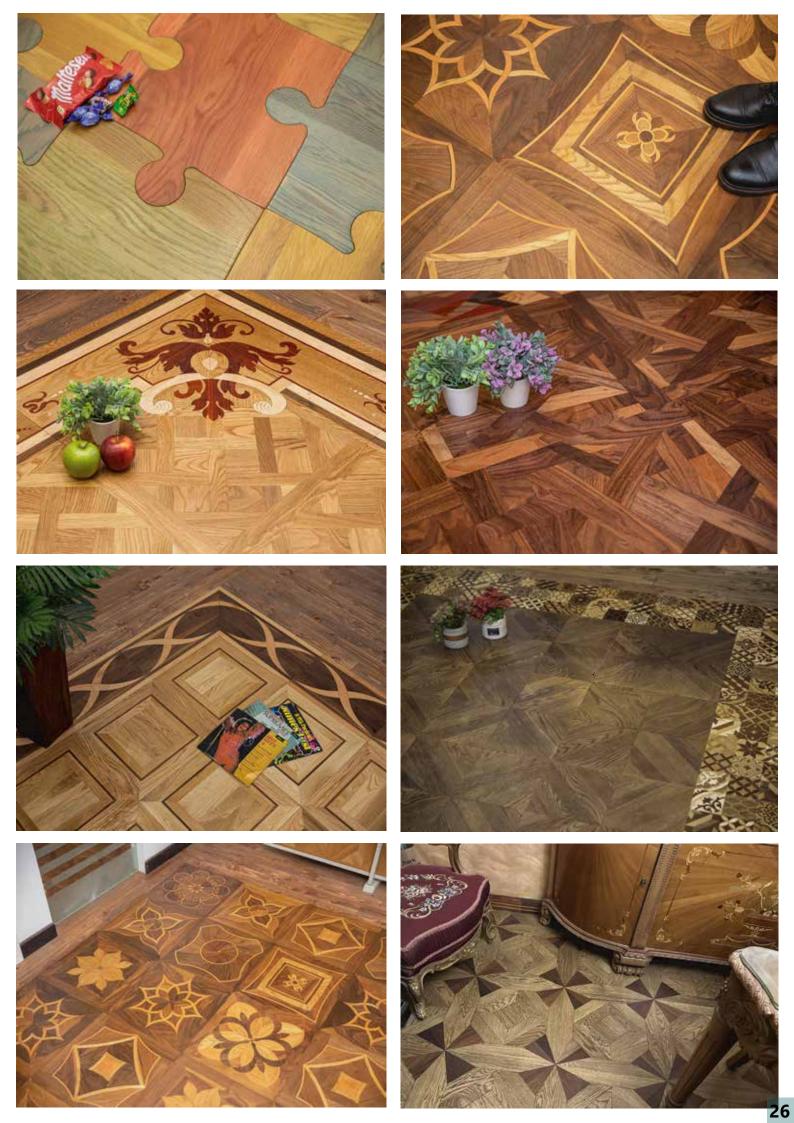

# Wood Court

**Tiles- Borders - Medallions** 

**Wood type:** Mahogany Surface: Smooth

Dimensions: 50\*50cm Finish: PU

Type : Laser Cut Border Width : 18cm

Mahogany wooden floor tiles with marquetry borders blend rich, deep tones and intricate designs for a luxurious, timeless aesthetic that brings elegance to any room.

Wood type: Mahogany Surface: Smooth

x maple

Dimensions: 60\*60cm Finish: PU

Type : Laser Cut Border Width: 18cm

Blending tradition with contemporary style, Mahogany floor tiles feature marquetry borders and intricate patterns, enhancing the wood's natural beauty for a breathtaking visual effect.

### 6. Install your stairs

We can do this for you, or hand over to your technician or builder to install the Tiles themselves.

Mixed wood marquetry medallions combine Oak, Walnut, Mahogny, Ash, Wenge, and Teak, blending colors and grain patterns for a stunning, versatile flooring solution that adds elegance to any space.

Easy Cleaning Pre- Finished Quick Installation

**Insects Free** 

Oak & Marble Floor Tiles with Artistic Inlays
A perfect blend of natural warmth and artistic elegance, combining
Oak and Marble for a stunning, cohesive look.

Mahogany floor tiles with marquetry borders combine timeless tradition and modern elegance. The natural richness of mahogany, paired with artistic patterns, delivers a striking visual statement.

3000+ Customers & Projects