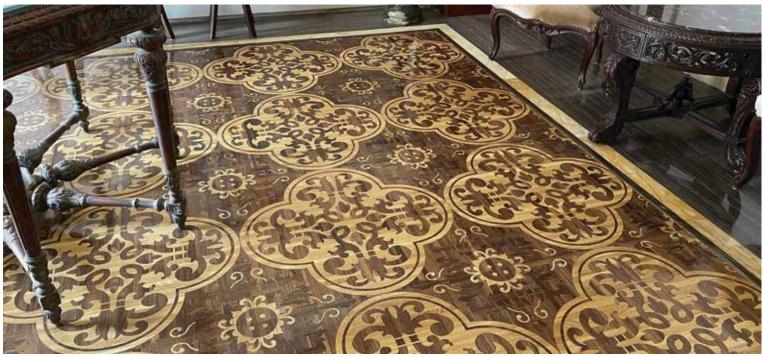

### 6. Install your stairs

We can do this for you, or hand over to your technician or builder to install the Tiles themselves.

Mixed wood marquetry medallions combine Oak, Walnut, Mahogny, Ash, Wenge, and Teak, blending colors and grain patterns for a stunning, versatile flooring solution that adds elegance to any space.