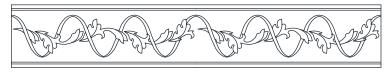

## **BORDERS**

The wooden marquetry medallions offer a contemporary, stylish look with intricate patterns that create a stunning visual effect, ideal for modernizing any space.

The mixed wood marquetry medallions offer a sleek, modern look with intricate designs that add a stunning, contemporary touch to any space.

With their intricate patterns and sleek design, the mixed wood marquetry medallions bring a modern, eye-catching elegance to any space.

The mixed wood marquetry medallions offer a sleek, modern look with intricate designs that add a stunning, contemporary touch to any space.