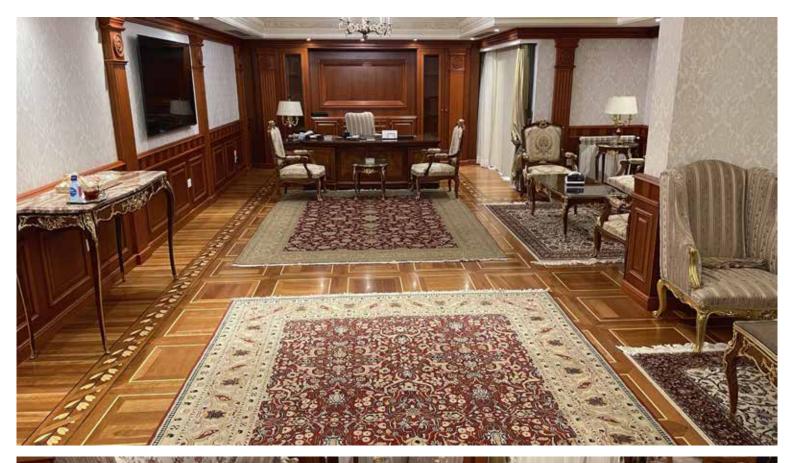

# Wood Court

**Tiles- Borders - Medallions** 

**Wood type:** Mahogany Surface: Smooth

Dimensions: 50\*50cm Finish: PU

Type : Laser Cut Border Width : 18cm

Mahogany wooden floor tiles with marquetry borders blend rich, deep tones and intricate designs for a luxurious, timeless aesthetic that brings elegance to any room.

Wood type: Mahogany Surface: Smooth

x maple

Dimensions: 60\*60cm Finish: PU

Type : Laser Cut Border Width: 18cm

Blending tradition with contemporary style, Mahogany floor tiles feature marquetry borders and intricate patterns, enhancing the wood's natural beauty for a breathtaking visual effect.

Mahogany floor tiles with marquetry borders combine timeless tradition and modern elegance. The natural richness of mahogany, paired with artistic patterns, delivers a striking visual statement.

3000+ Customers & Projects