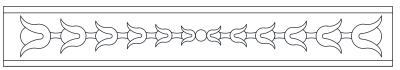

## **BORDERS**

The wooden marquetry medallions offer a contemporary, stylish look with intricate patterns that create a stunning visual effect, ideal for modernizing any space.

The mixed wood marquetry medallions offer a sleek, modern look with intricate designs that add a stunning, contemporary touch to any space.