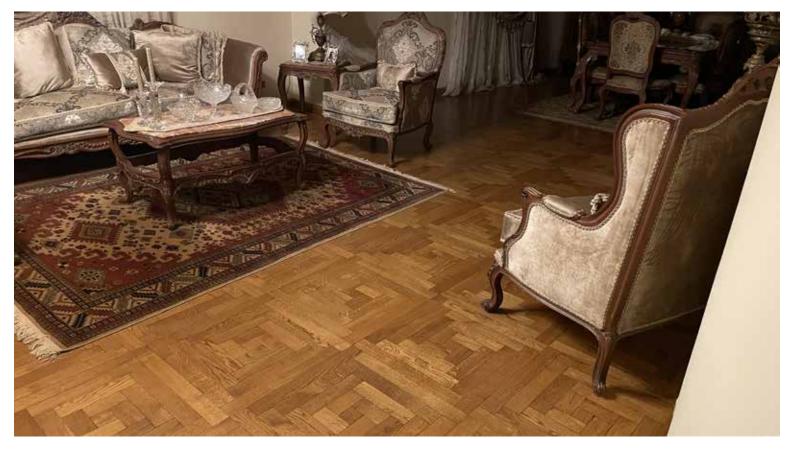

Non-Traditional Walnut Floor Tiles Break away from convention with unique Walnut tiles. Featuring modern shapes and patterns, they offer an artistic approach to flooring, perfect for standout spaces.

Traditional Walnut & Oak Floor Tiles

Experience the perfect blend of Walnut's rich tones and Oak's natural grain. These tiles create a warm, inviting atmosphere with timeless elegance.

Wood type : Cherry

Dimensions : 75\*75cm

Type : Laser Cut