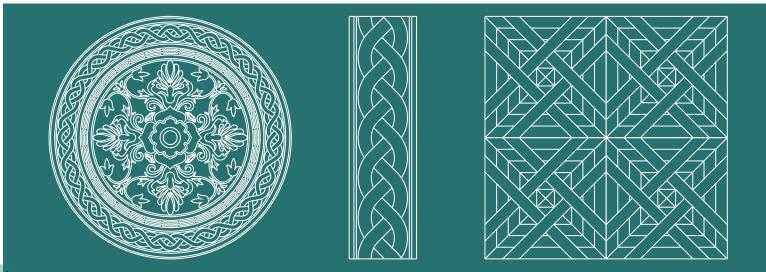

## **BORDERS**

The wooden marquetry medallions offer a contemporary, stylish look with intricate patterns that create a stunning visual effect, ideal for modernizing any space.

The mixed wood marquetry medallions offer a sleek, modern look with intricate designs that add a stunning, contemporary touch to any space.

With their intricate patterns and sleek design, the mixed wood marquetry medallions bring a modern, eye-catching elegance to any space.

The mixed wood marquetry medallions offer a sleek, modern look with intricate designs that add a stunning, contemporary touch to any space.