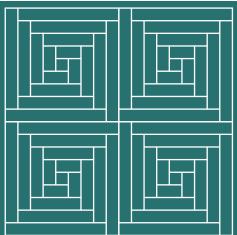

### 6. Install your stairs

We can do this for you, or hand over to your technician or builder to install the Tiles themselves.

Mixed wood marquetry medallions combine Oak, Walnut, Mahogny, Ash, Wenge, and Teak, blending colors and grain patterns for a stunning, versatile flooring solution that adds elegance to any space.

## **BORDERS**

The wooden marquetry medallions offer a contemporary, stylish look with intricate patterns that create a stunning visual effect, ideal for modernizing any space.

The mixed wood marquetry medallions offer a sleek, modern look with intricate designs that add a stunning, contemporary touch to any space.

With their intricate patterns and sleek design, the mixed wood marquetry medallions bring a modern, eye-catching elegance to any space.

The mixed wood marquetry medallions offer a sleek, modern look with intricate designs that add a stunning, contemporary touch to any space.