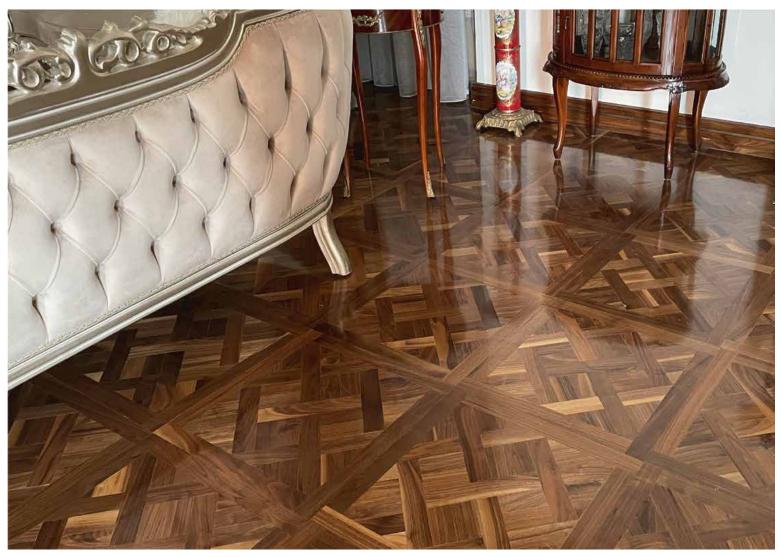

Experience the perfect blend of Walnut's rich tones and Oak's natural grain. These tiles create a warm, inviting atmosphere with timeless elegance.

Wood type : Cherry

Dimensions : 75\*75cm

Type : Laser Cut

Surface : Smooth

Finish : PU

Border Width : 18cm