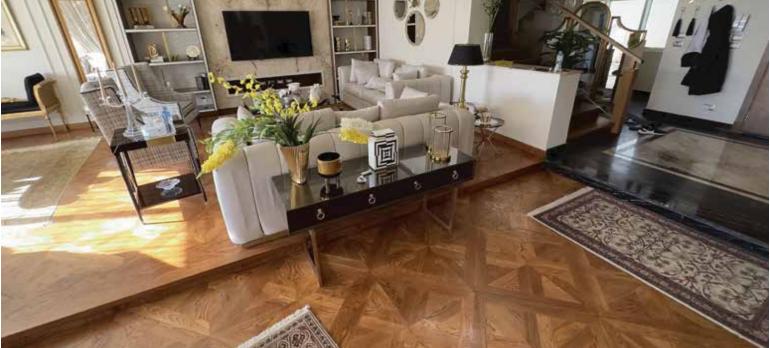

Surface Brushed

UV Finish

Wood type: White Oak Surface: Smooth

**Dimensions:** 60\*60cm **Finish** 

Natural hardwood flooring offers durability and a timeless aesthetic. It can be sanded and refinished multiple times, making it a long-lasting choice for any home. Ideal for living rooms, bedrooms, and dining areas.

Wood type: White Oak Surface: Smooth

Dimensions: 24\*66cm Finish: PU

Hardwood flooring offers durability and a timeless aesthetic. It can be sanded and refinished multiple times, making it a long-lasting choice for any home. Ideal for living rooms, bedrooms, and dining areas.