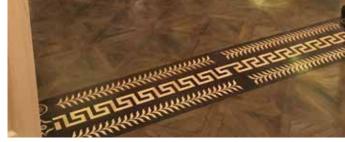

## **BORDERS**

The wooden marquetry medallions offer a contemporary, stylish look with intricate patterns that create a stunning visual effect, ideal for modernizing any space.

The mixed wood marquetry medallions offer a sleek, modern look with intricate designs that add a stunning, contemporary touch to any space.