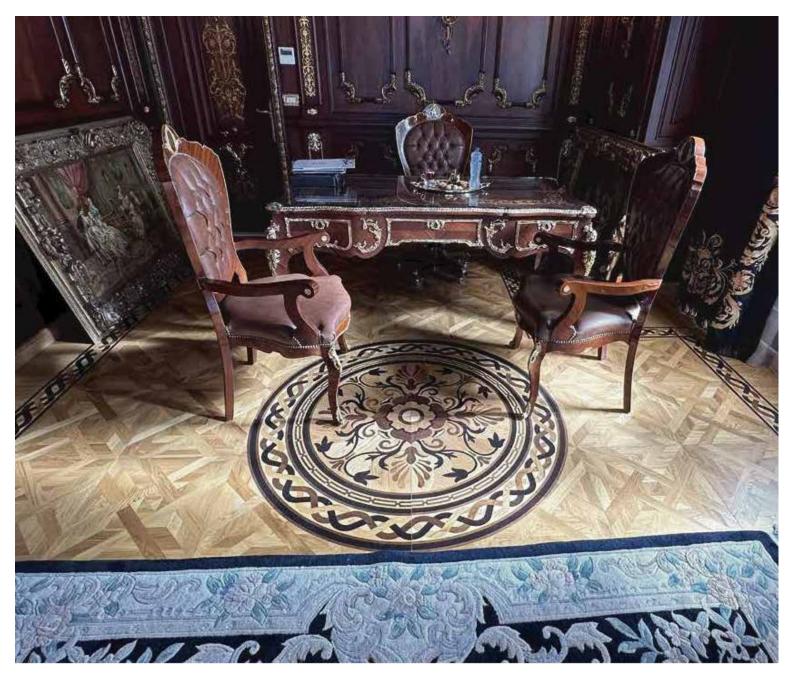

### 6. Install your stairs

We can do this for you, or hand over to your technician or builder to install the Tiles themselves.

Mixed wood marquetry medallions combine Oak, Walnut, Mahogny, Ash, Wenge, and Teak, blending colors and grain patterns for a stunning, versatile flooring solution that adds elegance to any space.

## **BORDERS**

The wooden marquetry medallions offer a contemporary, stylish look with intricate patterns that create a stunning visual effect, ideal for modernizing any space.

The mixed wood marquetry medallions offer a sleek, modern look with intricate designs that add a stunning, contemporary touch to any space.

With their intricate patterns and sleek design, the mixed wood marquetry medallions bring a modern, eye-catching elegance to any space.

The mixed wood marquetry medallions offer a sleek, modern look with intricate designs that add a stunning, contemporary touch to any space.