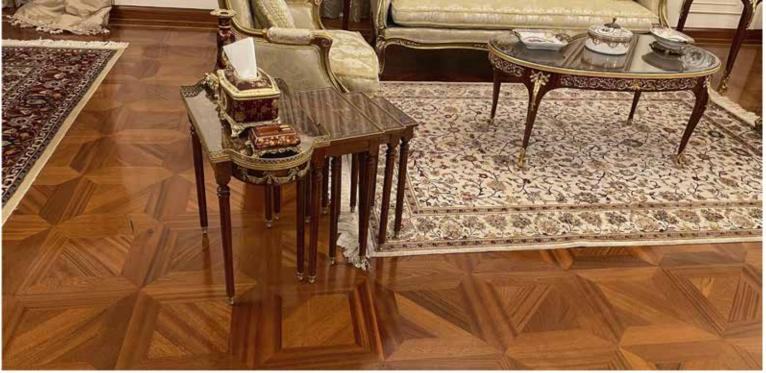

# Wood Court

**Tiles- Borders - Medallions** 

**Wood type:** Mahogany Surface: Smooth

Dimensions: 50\*50cm Finish: PU

Type : Laser Cut Border Width : 18cm

Mahogany wooden floor tiles with marquetry borders blend rich, deep tones and intricate designs for a luxurious, timeless aesthetic that brings elegance to any room.

Wood type: Mahogany Surface: Smooth

x maple

Dimensions: 60\*60cm Finish: PU

Type : Laser Cut Border Width: 18cm

Blending tradition with contemporary style, Mahogany floor tiles feature marquetry borders and intricate patterns, enhancing the wood's natural beauty for a breathtaking visual effect.