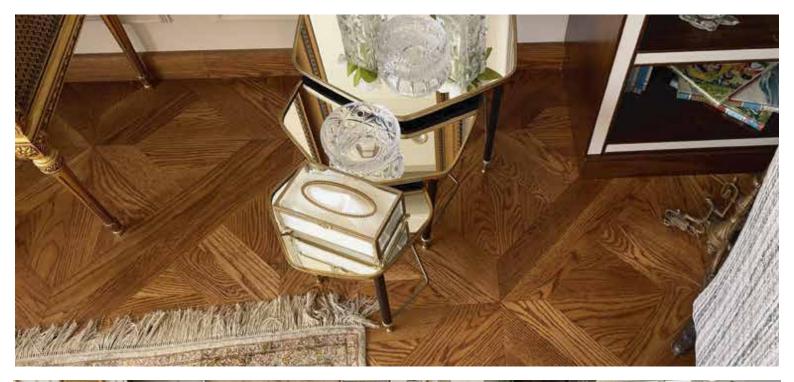

Surface Brushed

UV Finish

Wood type: White Oak Surface: Smooth

**Dimensions:** 60\*60cm **Finish** 

Natural hardwood flooring offers durability and a timeless aesthetic. It can be sanded and refinished multiple times, making it a long-lasting choice for any home. Ideal for living rooms, bedrooms, and dining areas.

Wood type: White Oak Surface: Smooth

Dimensions: 24\*66cm Finish: PU

Hardwood flooring offers durability and a timeless aesthetic. It can be sanded and refinished multiple times, making it a long-lasting choice for any home. Ideal for living rooms, bedrooms, and dining areas.