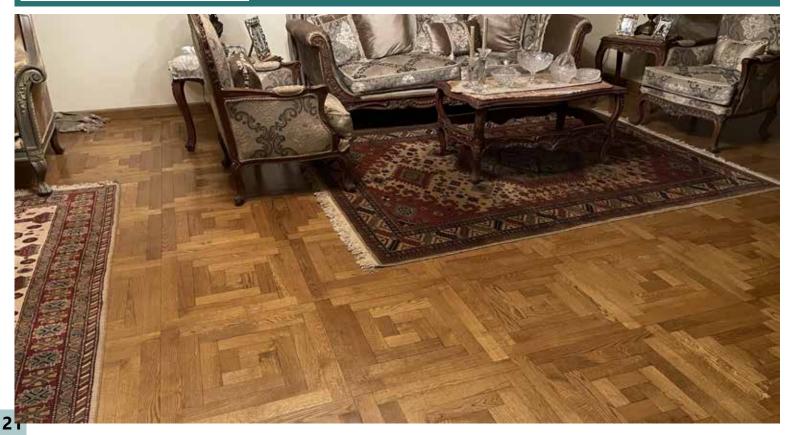

Surface Brushed

UV Finish

Wood type: White Oak Surface: Smooth

**Dimensions:** 60\*60cm **Finish** 

Natural hardwood flooring offers durability and a timeless aesthetic. It can be sanded and refinished multiple times, making it a long-lasting choice for any home. Ideal for living rooms, bedrooms, and dining areas.

Wood type: White Oak Surface: Smooth

Dimensions: 24\*66cm Finish: PU

Hardwood flooring offers durability and a timeless aesthetic. It can be sanded and refinished multiple times, making it a long-lasting choice for any home. Ideal for living rooms, bedrooms, and dining areas.