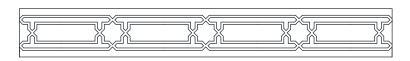

## **BORDERS**

The wooden marquetry medallions offer a contemporary, stylish look with intricate patterns that create a stunning visual effect, ideal for modernizing any space.

The mixed wood marquetry medallions offer a sleek, modern look with intricate designs that add a stunning, contemporary touch to any space.

With their intricate patterns and sleek design, the mixed wood marquetry medallions bring a modern, eye-catching elegance to any space.

The mixed wood marquetry medallions offer a sleek, modern look with intricate designs that add a stunning, contemporary touch to any space.