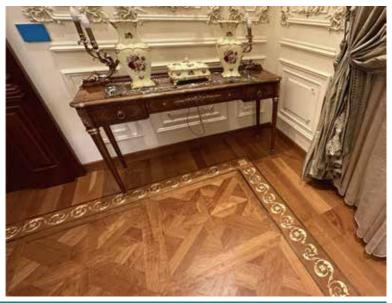

## **BORDERS**

The wooden marquetry medallions offer a contemporary, stylish look with intricate patterns that create a stunning visual effect, ideal for modernizing any space.

The mixed wood marquetry medallions offer a sleek, modern look with intricate designs that add a stunning, contemporary touch to any space.

With their intricate patterns and sleek design, the mixed wood marquetry medallions bring a modern, eye-catching elegance to any space.

The mixed wood marquetry medallions offer a sleek, modern look with intricate designs that add a stunning, contemporary touch to any space.