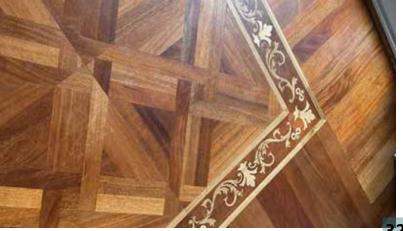

## **BORDERS**

The wooden marquetry medallions offer a contemporary, stylish look with intricate patterns that create a stunning visual effect, ideal for modernizing any space.

The mixed wood marquetry medallions offer a sleek, modern look with intricate designs that add a stunning, contemporary touch to any space.

With their intricate patterns and sleek design, the mixed wood marquetry medallions bring a modern, eye-catching elegance to any space.

The mixed wood marquetry medallions offer a sleek, modern look with intricate designs that add a stunning, contemporary touch to any space.