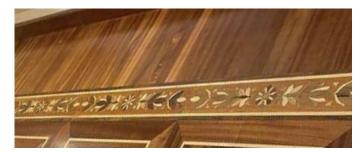

### 6. Install your stairs

We can do this for you, or hand over to your technician or builder to install the Tiles themselves.

Mixed wood marquetry medallions combine Oak, Walnut, Mahogny, Ash, Wenge, and Teak, blending colors and grain patterns for a stunning, versatile flooring solution that adds elegance to any space.

## **BORDERS**

The wooden marquetry medallions offer a contemporary, stylish look with intricate patterns that create a stunning visual effect, ideal for modernizing any space.

The mixed wood marquetry medallions offer a sleek, modern look with intricate designs that add a stunning, contemporary touch to any space.

With their intricate patterns and sleek design, the mixed wood marquetry medallions bring a modern, eye-catching elegance to any space.

The mixed wood marquetry medallions offer a sleek, modern look with intricate designs that add a stunning, contemporary touch to any space.