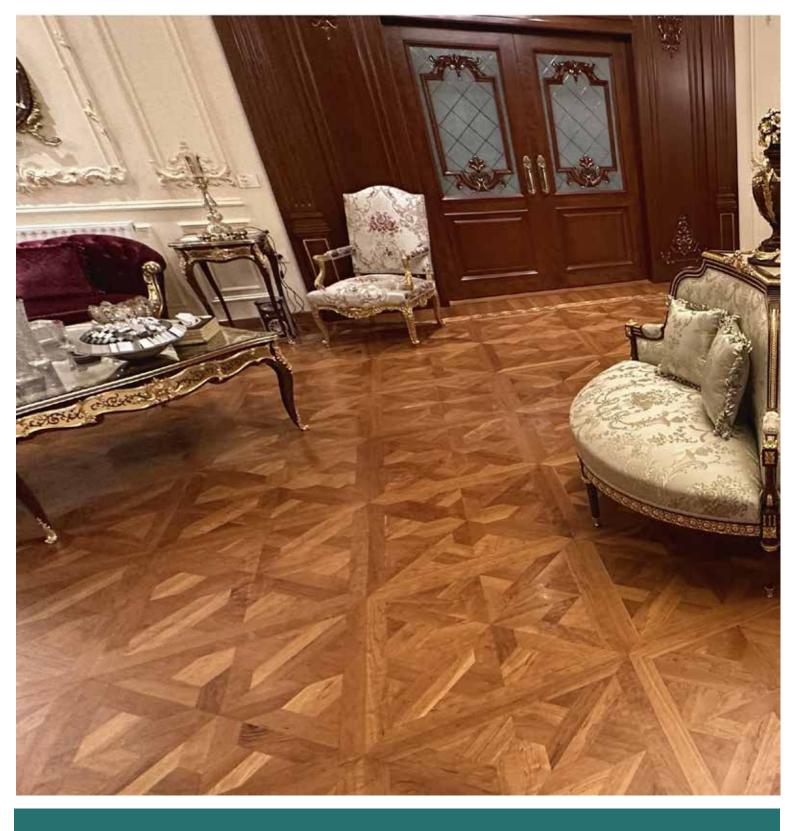

Surface Brushed

UV Finish

Wood type: White Oak Surface: Smooth

**Dimensions:** 60\*60cm **Finish** 

Natural hardwood flooring offers durability and a timeless aesthetic. It can be sanded and refinished multiple times, making it a long-lasting choice for any home. Ideal for living rooms, bedrooms, and dining areas.

Wood type: White Oak Surface: Smooth

Dimensions: 24\*66cm Finish: PU

Hardwood flooring offers durability and a timeless aesthetic. It can be sanded and refinished multiple times, making it a long-lasting choice for any home. Ideal for living rooms, bedrooms, and dining areas.