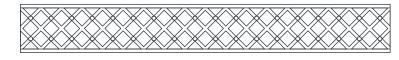

## **BORDERS**

The wooden marquetry medallions offer a contemporary, stylish look with intricate patterns that create a stunning visual effect, ideal for modernizing any space.

The mixed wood marquetry medallions offer a sleek, modern look with intricate designs that add a stunning, contemporary touch to any space.

With their intricate patterns and sleek design, the mixed wood marquetry medallions bring a modern, eye-catching elegance to any space.

The mixed wood marquetry medallions offer a sleek, modern look with intricate designs that add a stunning, contemporary touch to any space.