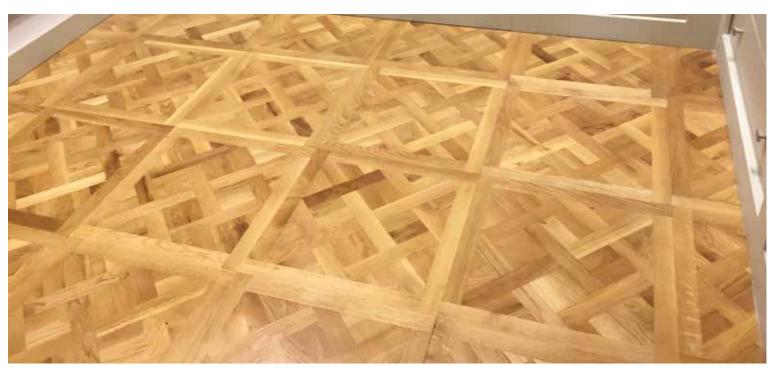

Non-Traditional Walnut Floor Tiles Break away from convention with unique Walnut tiles. Featuring modern shapes and patterns, they offer an artistic approach to flooring, perfect for standout spaces.

Traditional Walnut & Oak Floor Tiles

Experience the perfect blend of Walnut's rich tones and Oak's natural grain. These tiles create a warm, inviting atmosphere with timeless elegance.

Wood type : Cherry

Dimensions : 75\*75cm

Type : Laser Cut