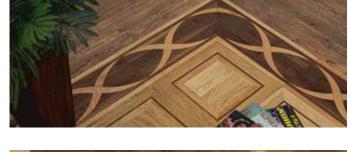

## **BORDERS**

The wooden marquetry medallions offer a contemporary, stylish look with intricate patterns that create a stunning visual effect, ideal for modernizing any space.

The mixed wood marquetry medallions offer a sleek, modern look with intricate designs that add a stunning, contemporary touch to any space.