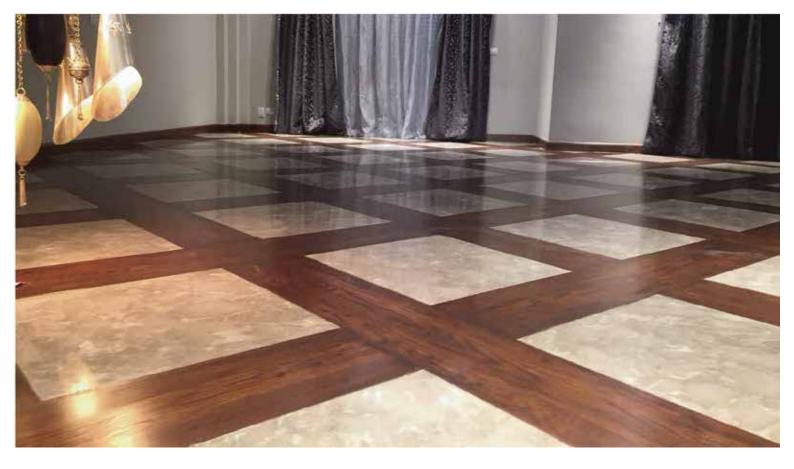

Easy Cleaning Pre- Finished Quick Installation

**Insects Free** 

Oak & Marble Floor Tiles with Artistic Inlays
A perfect blend of natural warmth and artistic elegance, combining
Oak and Marble for a stunning, cohesive look.