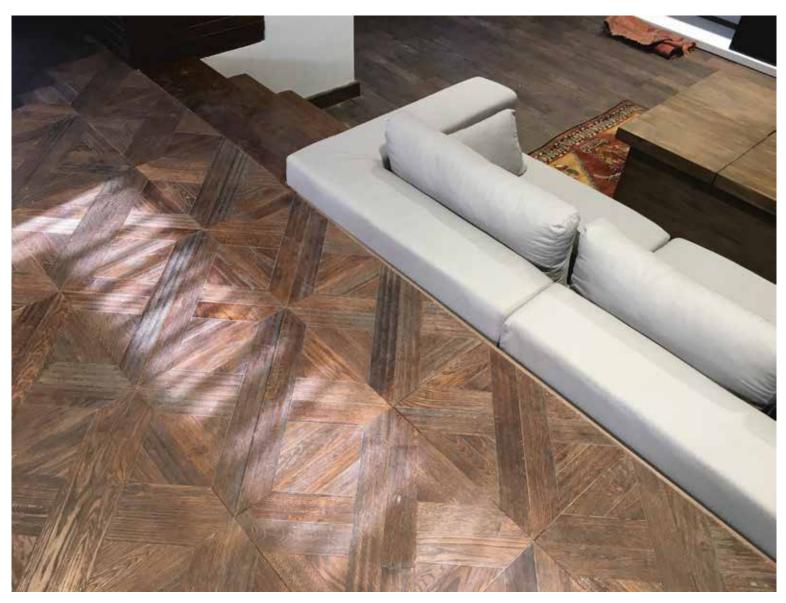

Surface Brushed

UV Finish

Wood type: White Oak Surface: Smooth

**Dimensions:** 60\*60cm **Finish** 

Natural hardwood flooring offers durability and a timeless aesthetic. It can be sanded and refinished multiple times, making it a long-lasting choice for any home. Ideal for living rooms, bedrooms, and dining areas.

Wood type: White Oak Surface: Smooth

Dimensions: 24\*66cm Finish: PU

Hardwood flooring offers durability and a timeless aesthetic. It can be sanded and refinished multiple times, making it a long-lasting choice for any home. Ideal for living rooms, bedrooms, and dining areas.