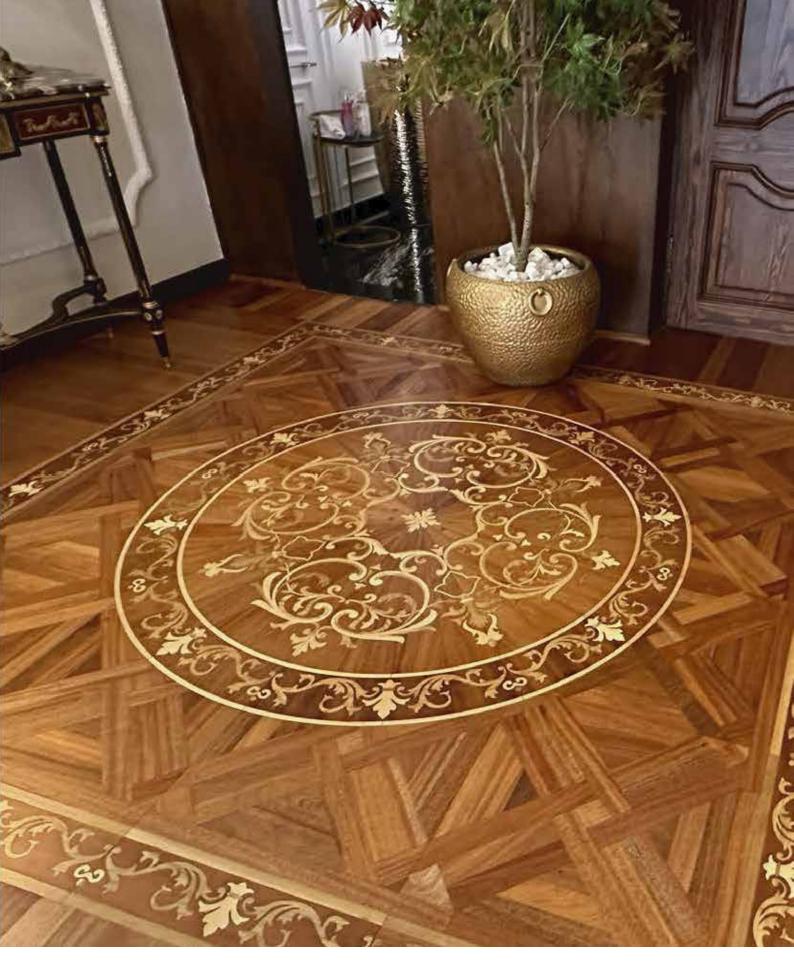

# Wood Court

**Tiles- Borders - Medallions** 

**Wood type:** Mahogany Surface: Smooth

Dimensions: 50\*50cm Finish: PU

Type : Laser Cut Border Width : 18cm

Mahogany wooden floor tiles with marquetry borders blend rich, deep tones and intricate designs for a luxurious, timeless aesthetic that brings elegance to any room.

Wood type: Mahogany Surface: Smooth

x maple

Dimensions: 60\*60cm Finish: PU

Type : Laser Cut Border Width: 18cm

Blending tradition with contemporary style, Mahogany floor tiles feature marquetry borders and intricate patterns, enhancing the wood's natural beauty for a breathtaking visual effect.

Mahogany floor tiles with marquetry borders combine timeless tradition and modern elegance. The natural richness of mahogany, paired with artistic patterns, delivers a striking visual statement.

3000+ Customers & Projects