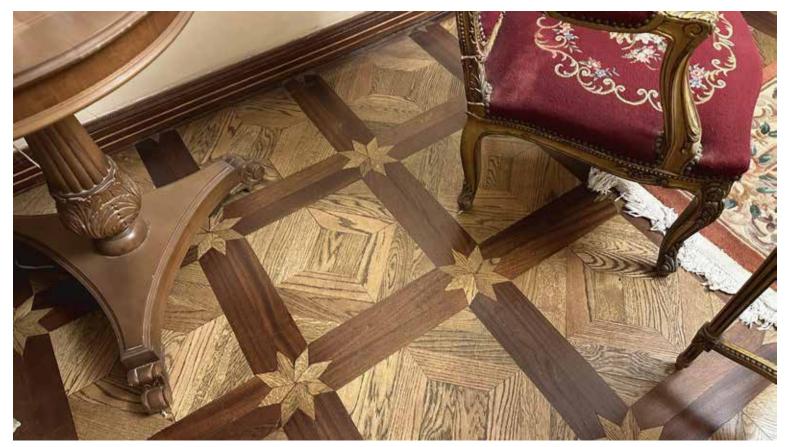

# Wood Court

**Tiles- Borders - Medallions** 

**Wood type:** Mahogany Surface: Smooth

Dimensions: 50\*50cm Finish: PU

Type : Laser Cut Border Width : 18cm

Mahogany wooden floor tiles with marquetry borders blend rich, deep tones and intricate designs for a luxurious, timeless aesthetic that brings elegance to any room.

Wood type: Mahogany Surface: Smooth

x maple

Dimensions: 60\*60cm Finish: PU

Type : Laser Cut Border Width: 18cm

Blending tradition with contemporary style, Mahogany floor tiles feature marquetry borders and intricate patterns, enhancing the wood's natural beauty for a breathtaking visual effect.