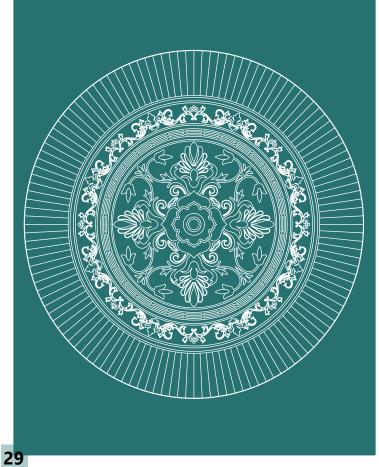

### 6. Install your stairs

We can do this for you, or hand over to your technician or builder to install the Tiles themselves.

Mixed wood marquetry medallions combine Oak, Walnut, Mahogny, Ash, Wenge, and Teak, blending colors and grain patterns for a stunning, versatile flooring solution that adds elegance to any space.

## **BORDERS**

The wooden marquetry medallions offer a contemporary, stylish look with intricate patterns that create a stunning visual effect, ideal for modernizing any space.

The mixed wood marquetry medallions offer a sleek, modern look with intricate designs that add a stunning, contemporary touch to any space.

With their intricate patterns and sleek design, the mixed wood marquetry medallions bring a modern, eye-catching elegance to any space.

The mixed wood marquetry medallions offer a sleek, modern look with intricate designs that add a stunning, contemporary touch to any space.