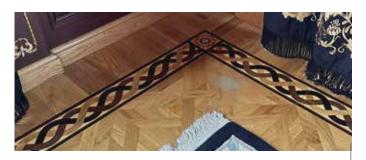

## **BORDERS**

The wooden marquetry medallions offer a contemporary, stylish look with intricate patterns that create a stunning visual effect, ideal for modernizing any space.

The mixed wood marquetry medallions offer a sleek, modern look with intricate designs that add a stunning, contemporary touch to any space.