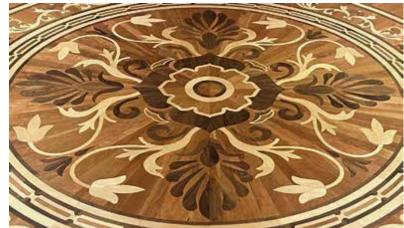

### 6. Install your stairs

We can do this for you, or hand over to your technician or builder to install the Tiles themselves.

Mixed wood marquetry medallions combine Oak, Walnut, Mahogny, Ash, Wenge, and Teak, blending colors and grain patterns for a stunning, versatile flooring solution that adds elegance to any space.

## **BORDERS**

The wooden marquetry medallions offer a contemporary, stylish look with intricate patterns that create a stunning visual effect, ideal for modernizing any space.

The mixed wood marquetry medallions offer a sleek, modern look with intricate designs that add a stunning, contemporary touch to any space.

With their intricate patterns and sleek design, the mixed wood marquetry medallions bring a modern, eye-catching elegance to any space.

The mixed wood marquetry medallions offer a sleek, modern look with intricate designs that add a stunning, contemporary touch to any space.