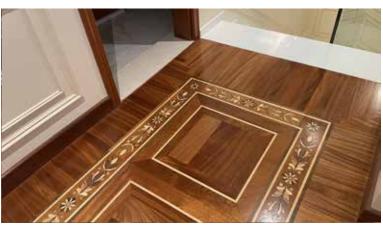

Cherry wooden floor tiles with Cherry borders blend rich, deep tones and intricate designs for a luxurious, timeless aesthetic that brings elegance to any room.

Wood type: Mahogany Surface: Smooth

Dimensions: 50\*50cm Finish: PL

Mahogany floor tiles with marquetry borders combine timeless tradition and modern elegance. The natural richness of mahogany, paired with artistic patterns, delivers a striking visual statement.

3000+ Customers & Projects