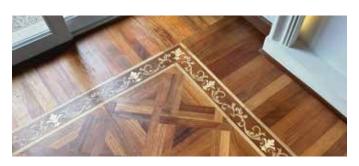

# Wood Court

**Tiles- Borders - Medallions** 

**Wood type:** Mahogany Surface: Smooth

Dimensions: 50\*50cm Finish: PU

Type : Laser Cut Border Width : 18cm

Mahogany wooden floor tiles with marquetry borders blend rich, deep tones and intricate designs for a luxurious, timeless aesthetic that brings elegance to any room.

Wood type: Mahogany Surface: Smooth

x maple

Dimensions: 60\*60cm Finish: PU

Type : Laser Cut Border Width: 18cm

Blending tradition with contemporary style, Mahogany floor tiles feature marquetry borders and intricate patterns, enhancing the wood's natural beauty for a breathtaking visual effect.

Mahogany floor tiles with marquetry borders combine timeless tradition and modern elegance. The natural richness of mahogany, paired with artistic patterns, delivers a striking visual statement.

3000+ Customers & Projects