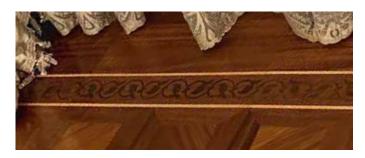

# Wood Court

**Tiles- Borders - Medallions** 

**Wood type:** Mahogany Surface: Smooth

Dimensions: 50\*50cm Finish: PU

Type : Laser Cut Border Width : 18cm

Mahogany wooden floor tiles with marquetry borders blend rich, deep tones and intricate designs for a luxurious, timeless aesthetic that brings elegance to any room.

Wood type: Mahogany Surface: Smooth

x maple

Dimensions: 60\*60cm Finish: PU

Type : Laser Cut Border Width: 18cm

Blending tradition with contemporary style, Mahogany floor tiles feature marquetry borders and intricate patterns, enhancing the wood's natural beauty for a breathtaking visual effect.

Mahogany floor tiles with marquetry borders combine timeless tradition and modern elegance. The natural richness of mahogany, paired with artistic patterns, delivers a striking visual statement.

3000+ Customers & Projects