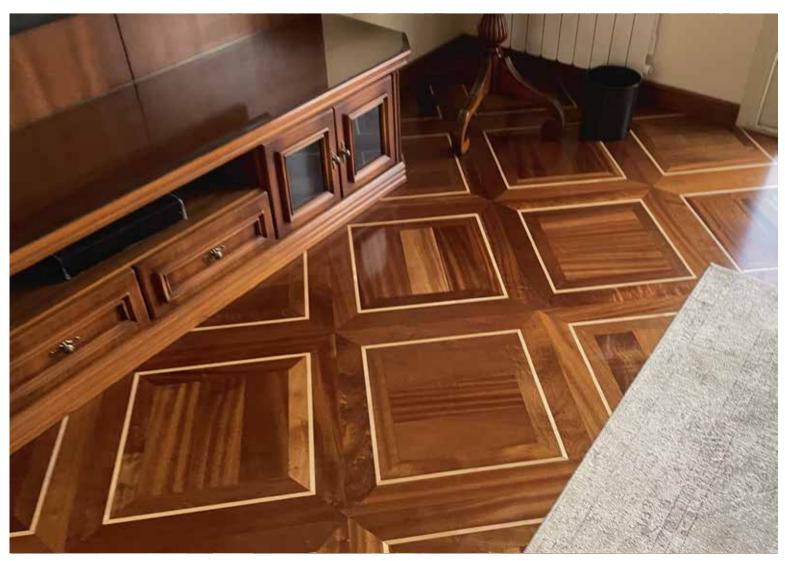

Cherry wooden floor tiles with Cherry borders blend rich, deep tones and intricate designs for a luxurious, timeless aesthetic that brings elegance to any room.

Wood type: Mahogany Surface: Smooth

Dimensions: 50\*50cm Finish: PL

Mahogany floor tiles with marquetry borders combine timeless tradition and modern elegance. The natural richness of mahogany, paired with artistic patterns, delivers a striking visual statement.

3000+ Customers & Projects