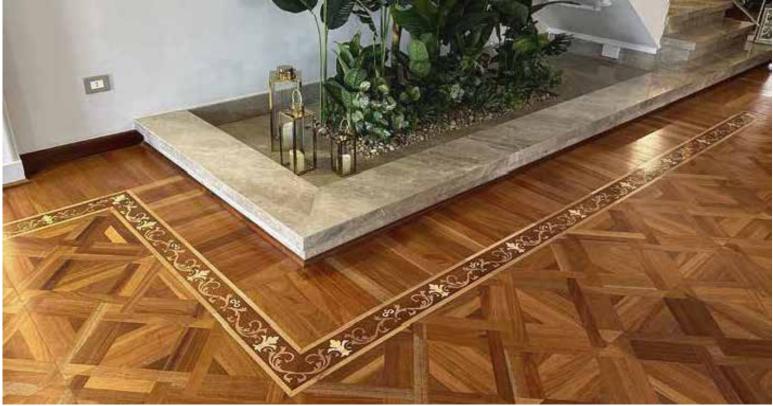

## **BORDERS**

The wooden marquetry medallions offer a contemporary, stylish look with intricate patterns that create a stunning visual effect, ideal for modernizing any space.

The mixed wood marquetry medallions offer a sleek, modern look with intricate designs that add a stunning, contemporary touch to any space.

With their intricate patterns and sleek design, the mixed wood marquetry medallions bring a modern, eye-catching elegance to any space.

The mixed wood marquetry medallions offer a sleek, modern look with intricate designs that add a stunning, contemporary touch to any space.