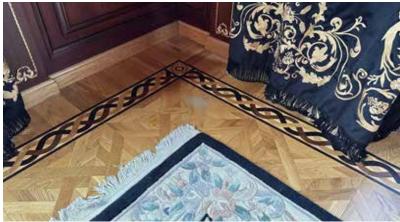

# Wood Court

**Tiles- Borders - Medallions** 

**Wood type:** Mahogany Surface: Smooth

Dimensions: 50\*50cm Finish: PU

Type : Laser Cut Border Width : 18cm

Mahogany wooden floor tiles with marquetry borders blend rich, deep tones and intricate designs for a luxurious, timeless aesthetic that brings elegance to any room.

Wood type: Mahogany Surface: Smooth

x maple

Dimensions: 60\*60cm Finish: PU

Type : Laser Cut Border Width: 18cm

Blending tradition with contemporary style, Mahogany floor tiles feature marquetry borders and intricate patterns, enhancing the wood's natural beauty for a breathtaking visual effect.