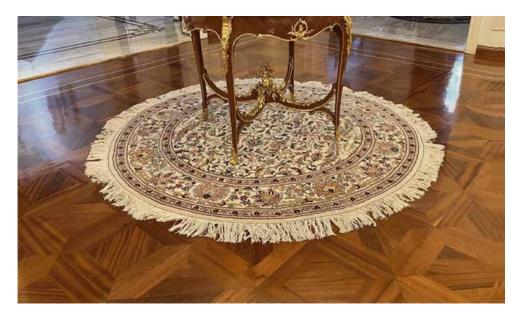

# Wood Court

**Tiles- Borders - Medallions** 

**Wood type:** Mahogany Surface: Smooth

Dimensions: 50\*50cm Finish: PU

Type : Laser Cut Border Width : 18cm

Mahogany wooden floor tiles with marquetry borders blend rich, deep tones and intricate designs for a luxurious, timeless aesthetic that brings elegance to any room.

Wood type: Mahogany Surface: Smooth

x maple

Dimensions: 60\*60cm Finish: PU

Type : Laser Cut Border Width: 18cm

Blending tradition with contemporary style, Mahogany floor tiles feature marquetry borders and intricate patterns, enhancing the wood's natural beauty for a breathtaking visual effect.