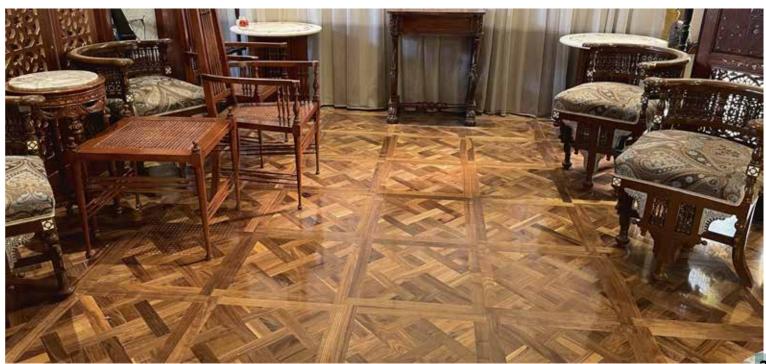

Wood type: Mahogany Surface: Smooth

x maple

Dimensions: 60\*60cm Finish: PU

Type : Laser Cut Border Width: 18cm

Blending tradition with contemporary style, Mahogany floor tiles feature marquetry borders and intricate patterns, enhancing the wood's natural beauty for a breathtaking visual effect.