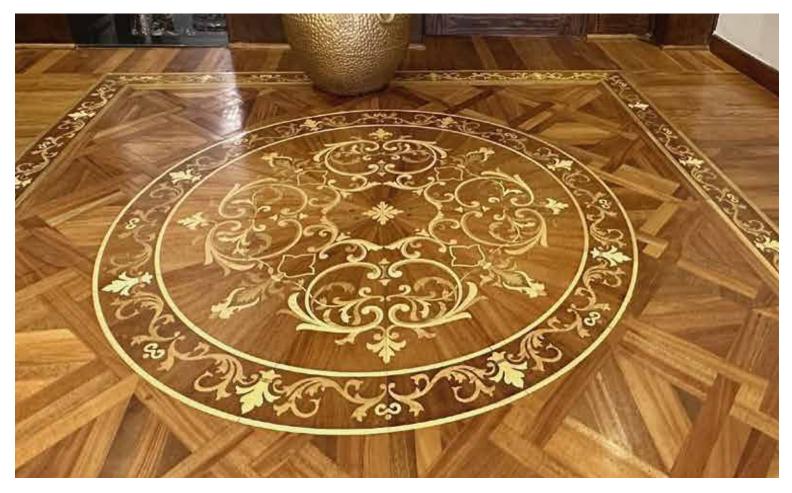

### 6. Install your stairs

We can do this for you, or hand over to your technician or builder to install the Tiles themselves.

Mixed wood marquetry medallions combine Oak, Walnut, Mahogny, Ash, Wenge, and Teak, blending colors and grain patterns for a stunning, versatile flooring solution that adds elegance to any space.

## **BORDERS**

The wooden marquetry medallions offer a contemporary, stylish look with intricate patterns that create a stunning visual effect, ideal for modernizing any space.

The mixed wood marquetry medallions offer a sleek, modern look with intricate designs that add a stunning, contemporary touch to any space.

With their intricate patterns and sleek design, the mixed wood marquetry medallions bring a modern, eye-catching elegance to any space.

The mixed wood marquetry medallions offer a sleek, modern look with intricate designs that add a stunning, contemporary touch to any space.