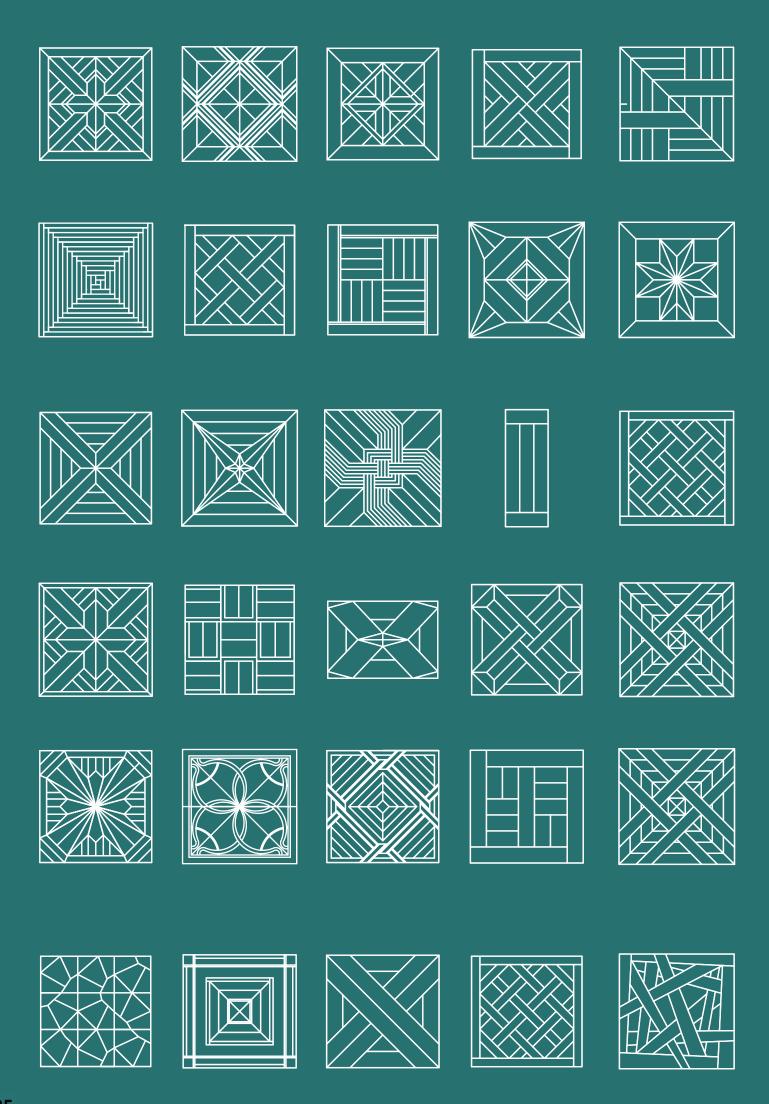

## **BORDERS**

The wooden marquetry medallions offer a contemporary, stylish look with intricate patterns that create a stunning visual effect, ideal for modernizing any space.

The mixed wood marquetry medallions offer a sleek, modern look with intricate designs that add a stunning, contemporary touch to any space.

With their intricate patterns and sleek design, the mixed wood marquetry medallions bring a modern, eye-catching elegance to any space.

The mixed wood marquetry medallions offer a sleek, modern look with intricate designs that add a stunning, contemporary touch to any space.