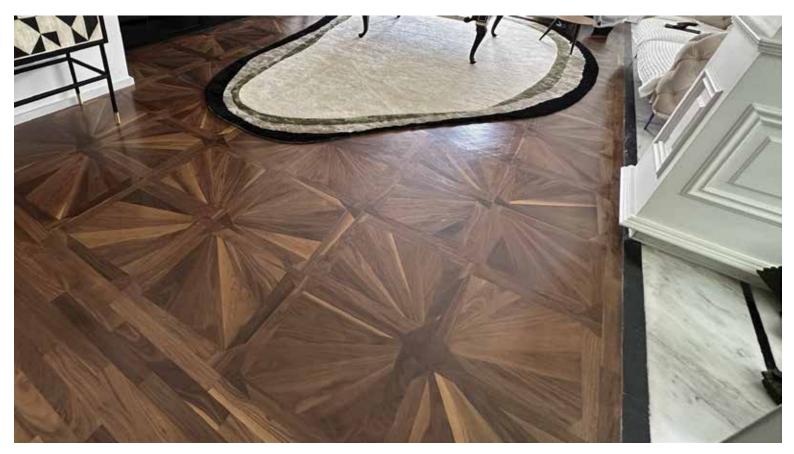

## **BORDERS**

The wooden marquetry medallions offer a contemporary, stylish look with intricate patterns that create a stunning visual effect, ideal for modernizing any space.

The mixed wood marquetry medallions offer a sleek, modern look with intricate designs that add a stunning, contemporary touch to any space.

With their intricate patterns and sleek design, the mixed wood marquetry medallions bring a modern, eye-catching elegance to any space.

The mixed wood marquetry medallions offer a sleek, modern look with intricate designs that add a stunning, contemporary touch to any space.