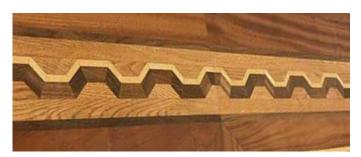

## **BORDERS**

The wooden marquetry medallions offer a contemporary, stylish look with intricate patterns that create a stunning visual effect, ideal for modernizing any space.

The mixed wood marquetry medallions offer a sleek, modern look with intricate designs that add a stunning, contemporary touch to any space.

With their intricate patterns and sleek design, the mixed wood marquetry medallions bring a modern, eye-catching elegance to any space.

The mixed wood marquetry medallions offer a sleek, modern look with intricate designs that add a stunning, contemporary touch to any space.