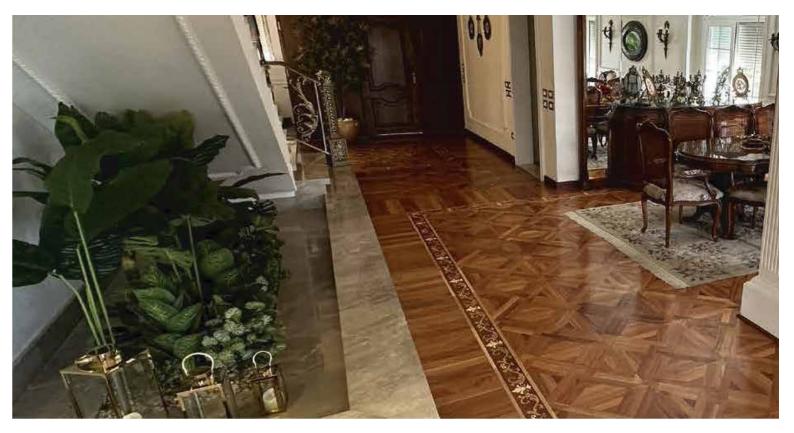

## **BORDERS**

The wooden marquetry medallions offer a contemporary, stylish look with intricate patterns that create a stunning visual effect, ideal for modernizing any space.

The mixed wood marquetry medallions offer a sleek, modern look with intricate designs that add a stunning, contemporary touch to any space.

With their intricate patterns and sleek design, the mixed wood marquetry medallions bring a modern, eye-catching elegance to any space.

The mixed wood marquetry medallions offer a sleek, modern look with intricate designs that add a stunning, contemporary touch to any space.