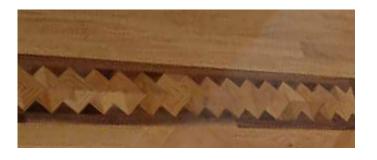

# Wood Court

**Tiles- Borders - Medallions** 

**Wood type:** Mahogany Surface: Smooth

Dimensions: 50\*50cm Finish: PU

Type : Laser Cut Border Width : 18cm

Mahogany wooden floor tiles with marquetry borders blend rich, deep tones and intricate designs for a luxurious, timeless aesthetic that brings elegance to any room.

Wood type: Mahogany Surface: Smooth

x maple

Dimensions: 60\*60cm Finish: PU

Type : Laser Cut Border Width: 18cm

Blending tradition with contemporary style, Mahogany floor tiles feature marquetry borders and intricate patterns, enhancing the wood's natural beauty for a breathtaking visual effect.