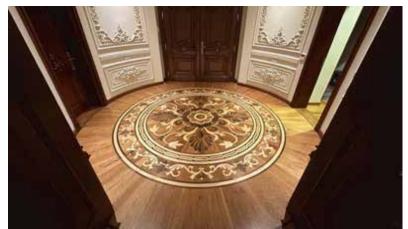

### 6. Install your stairs

We can do this for you, or hand over to your technician or builder to install the Tiles themselves.

Mixed wood marquetry medallions combine Oak, Walnut, Mahogny, Ash, Wenge, and Teak, blending colors and grain patterns for a stunning, versatile flooring solution that adds elegance to any space.

## **BORDERS**

The wooden marquetry medallions offer a contemporary, stylish look with intricate patterns that create a stunning visual effect, ideal for modernizing any space.

The mixed wood marquetry medallions offer a sleek, modern look with intricate designs that add a stunning, contemporary touch to any space.

With their intricate patterns and sleek design, the mixed wood marquetry medallions bring a modern, eye-catching elegance to any space.

The mixed wood marquetry medallions offer a sleek, modern look with intricate designs that add a stunning, contemporary touch to any space.