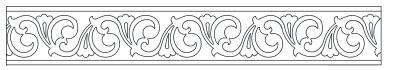

# Wood Court

**Tiles- Borders - Medallions** 

**Wood type:** Mahogany Surface: Smooth

Dimensions: 50\*50cm Finish: PU

Type : Laser Cut Border Width : 18cm

Mahogany wooden floor tiles with marquetry borders blend rich, deep tones and intricate designs for a luxurious, timeless aesthetic that brings elegance to any room.

Wood type: Mahogany Surface: Smooth

x maple

Dimensions: 60\*60cm Finish: PU

Type : Laser Cut Border Width: 18cm

Blending tradition with contemporary style, Mahogany floor tiles feature marquetry borders and intricate patterns, enhancing the wood's natural beauty for a breathtaking visual effect.