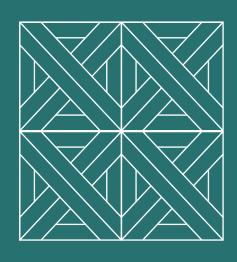

## **BORDERS**

The wooden marquetry medallions offer a contemporary, stylish look with intricate patterns that create a stunning visual effect, ideal for modernizing any space.

The mixed wood marquetry medallions offer a sleek, modern look with intricate designs that add a stunning, contemporary touch to any space.

With their intricate patterns and sleek design, the mixed wood marquetry medallions bring a modern, eye-catching elegance to any space.

The mixed wood marquetry medallions offer a sleek, modern look with intricate designs that add a stunning, contemporary touch to any space.