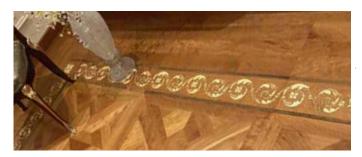

## **BORDERS**

The wooden marquetry medallions offer a contemporary, stylish look with intricate patterns that create a stunning visual effect, ideal for modernizing any space.

The mixed wood marquetry medallions offer a sleek, modern look with intricate designs that add a stunning, contemporary touch to any space.