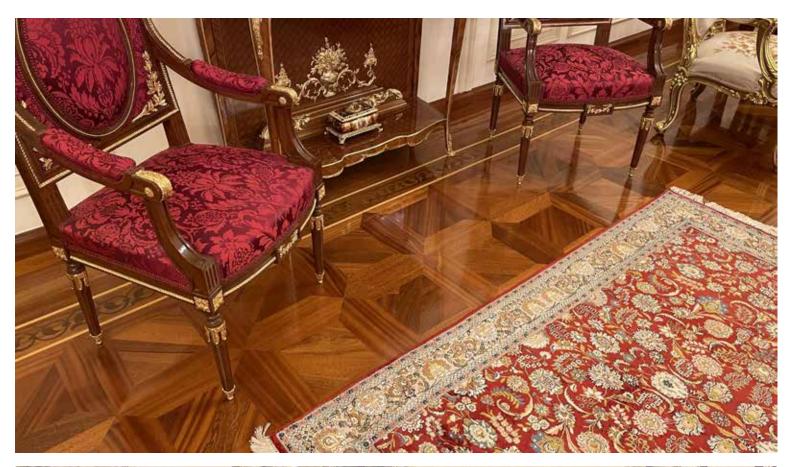

Cherry wooden floor tiles with Cherry borders blend rich, deep tones and intricate designs for a luxurious, timeless aesthetic that brings elegance to any room.

Wood type: Mahogany Surface: Smooth

Dimensions: 50\*50cm Finish: PL

Mahogany floor tiles with marquetry borders combine timeless tradition and modern elegance. The natural richness of mahogany, paired with artistic patterns, delivers a striking visual statement.

3000+ Customers & Projects