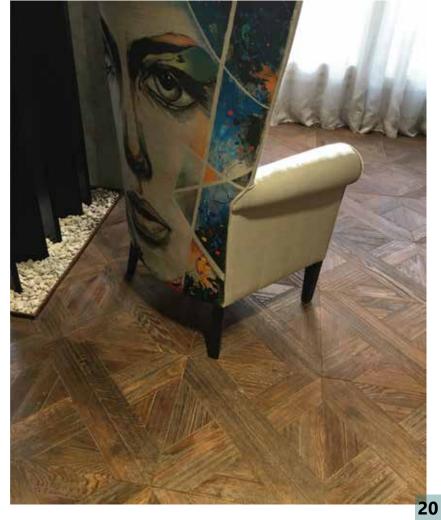

Wood type: Mahogany Surface: Smooth

x maple

Dimensions: 60\*60cm Finish: PU

Type : Laser Cut Border Width: 18cm

Blending tradition with contemporary style, Mahogany floor tiles feature marquetry borders and intricate patterns, enhancing the wood's natural beauty for a breathtaking visual effect.

Mahogany floor tiles with marquetry borders combine timeless tradition and modern elegance. The natural richness of mahogany, paired with artistic patterns, delivers a striking visual statement.

3000+ Customers & Projects