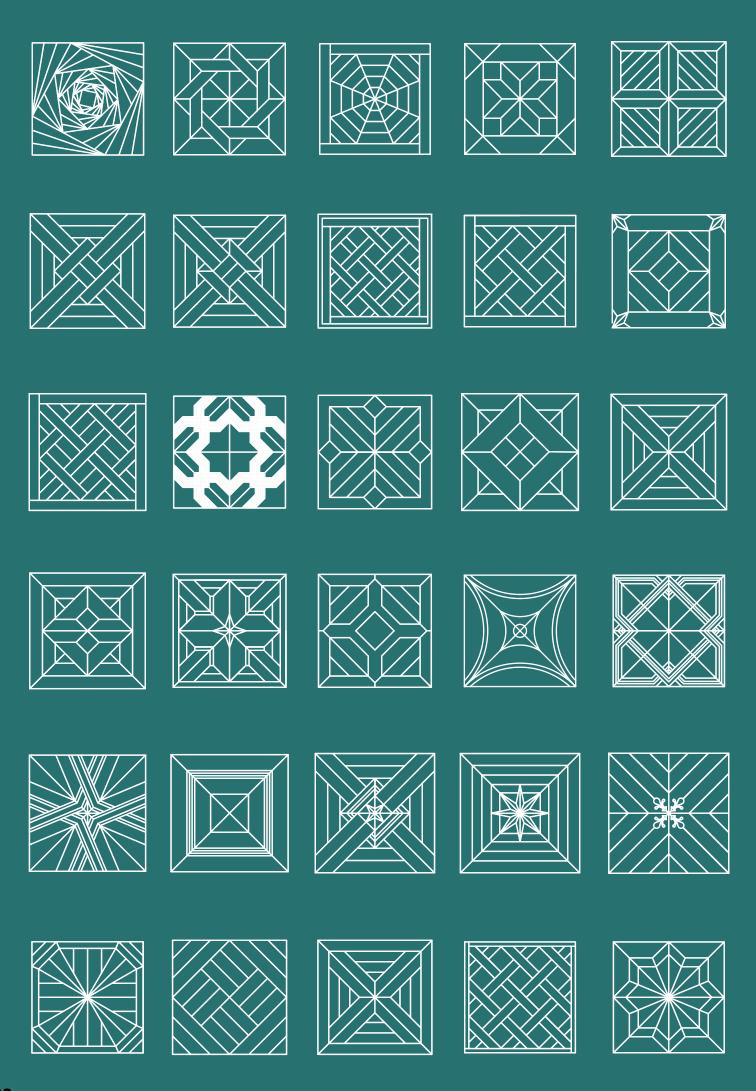

## **BORDERS**

The wooden marquetry medallions offer a contemporary, stylish look with intricate patterns that create a stunning visual effect, ideal for modernizing any space.

The mixed wood marquetry medallions offer a sleek, modern look with intricate designs that add a stunning, contemporary touch to any space.

With their intricate patterns and sleek design, the mixed wood marquetry medallions bring a modern, eye-catching elegance to any space.

The mixed wood marquetry medallions offer a sleek, modern look with intricate designs that add a stunning, contemporary touch to any space.