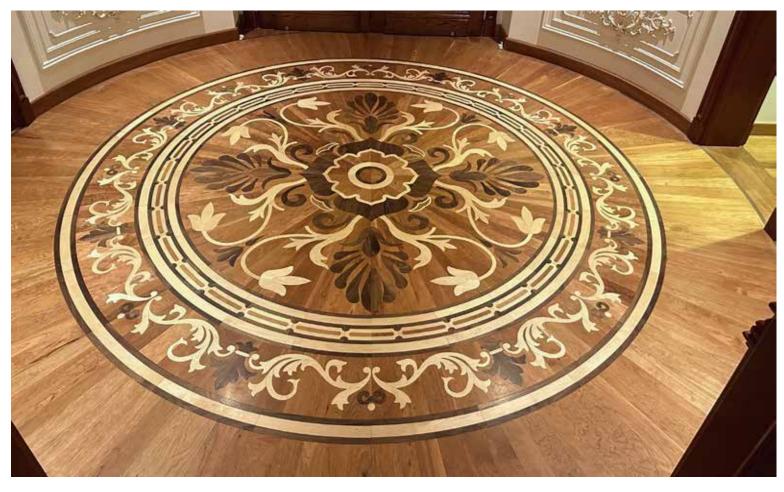

### 6. Install your stairs

We can do this for you, or hand over to your technician or builder to install the Tiles themselves.

Mixed wood marquetry medallions combine Oak, Walnut, Mahogny, Ash, Wenge, and Teak, blending colors and grain patterns for a stunning, versatile flooring solution that adds elegance to any space.

## **BORDERS**

The wooden marquetry medallions offer a contemporary, stylish look with intricate patterns that create a stunning visual effect, ideal for modernizing any space.

The mixed wood marquetry medallions offer a sleek, modern look with intricate designs that add a stunning, contemporary touch to any space.

With their intricate patterns and sleek design, the mixed wood marquetry medallions bring a modern, eye-catching elegance to any space.

The mixed wood marquetry medallions offer a sleek, modern look with intricate designs that add a stunning, contemporary touch to any space.