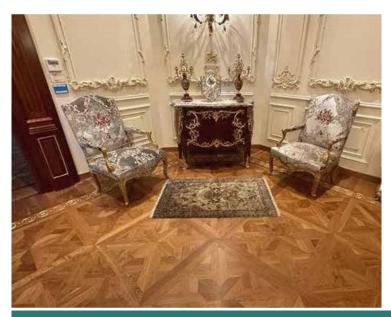

## **BORDERS**

The wooden marquetry medallions offer a contemporary, stylish look with intricate patterns that create a stunning visual effect, ideal for modernizing any space.

The mixed wood marquetry medallions offer a sleek, modern look with intricate designs that add a stunning, contemporary touch to any space.

With their intricate patterns and sleek design, the mixed wood marquetry medallions bring a modern, eye-catching elegance to any space.

The mixed wood marquetry medallions offer a sleek, modern look with intricate designs that add a stunning, contemporary touch to any space.