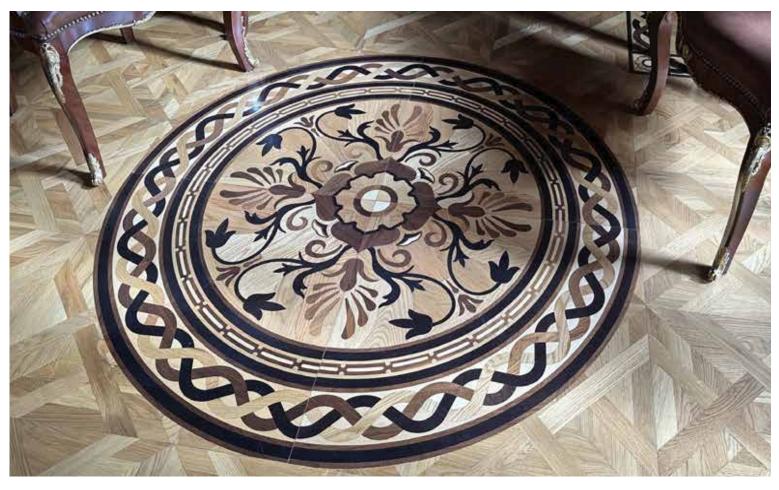

### 6. Install your stairs

We can do this for you, or hand over to your technician or builder to install the Tiles themselves.

Mixed wood marquetry medallions combine Oak, Walnut, Mahogny, Ash, Wenge, and Teak, blending colors and grain patterns for a stunning, versatile flooring solution that adds elegance to any space.

## **BORDERS**

The wooden marquetry medallions offer a contemporary, stylish look with intricate patterns that create a stunning visual effect, ideal for modernizing any space.

The mixed wood marquetry medallions offer a sleek, modern look with intricate designs that add a stunning, contemporary touch to any space.

With their intricate patterns and sleek design, the mixed wood marquetry medallions bring a modern, eye-catching elegance to any space.

The mixed wood marquetry medallions offer a sleek, modern look with intricate designs that add a stunning, contemporary touch to any space.