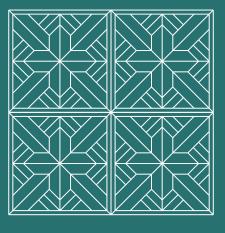

# Wood Court

**Tiles- Borders - Medallions** 

**Wood type:** Mahogany Surface: Smooth

Dimensions: 50\*50cm Finish: PU

Type : Laser Cut Border Width : 18cm

Mahogany wooden floor tiles with marquetry borders blend rich, deep tones and intricate designs for a luxurious, timeless aesthetic that brings elegance to any room.

Wood type: Mahogany Surface: Smooth

x maple

Dimensions: 60\*60cm Finish: PU

Type : Laser Cut Border Width: 18cm

Blending tradition with contemporary style, Mahogany floor tiles feature marquetry borders and intricate patterns, enhancing the wood's natural beauty for a breathtaking visual effect.