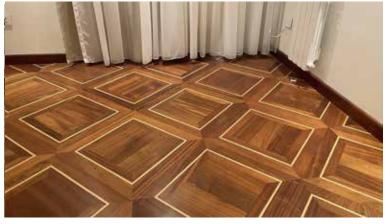

Cherry wooden floor tiles with Cherry borders blend rich, deep tones and intricate designs for a luxurious, timeless aesthetic that brings elegance to any room.

Wood type: Mahogany Surface: Smooth

Dimensions: 50\*50cm Finish: PL

Mahogany floor tiles with marquetry borders combine timeless tradition and modern elegance. The natural richness of mahogany, paired with artistic patterns, delivers a striking visual statement.

3000+ Customers & Projects