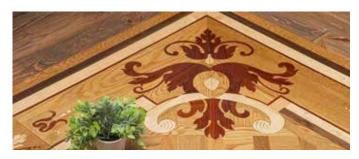

### 6. Install your stairs

We can do this for you, or hand over to your technician or builder to install the Tiles themselves.

Mixed wood marquetry medallions combine Oak, Walnut, Mahogny, Ash, Wenge, and Teak, blending colors and grain patterns for a stunning, versatile flooring solution that adds elegance to any space.

## **BORDERS**

The wooden marquetry medallions offer a contemporary, stylish look with intricate patterns that create a stunning visual effect, ideal for modernizing any space.

The mixed wood marquetry medallions offer a sleek, modern look with intricate designs that add a stunning, contemporary touch to any space.

With their intricate patterns and sleek design, the mixed wood marquetry medallions bring a modern, eye-catching elegance to any space.

The mixed wood marquetry medallions offer a sleek, modern look with intricate designs that add a stunning, contemporary touch to any space.