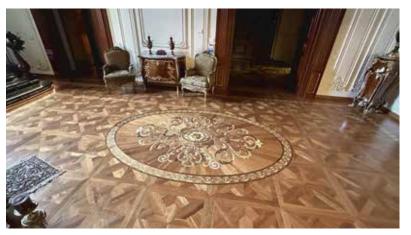

### 6. Install your stairs

We can do this for you, or hand over to your technician or builder to install the Tiles themselves.

Mixed wood marquetry medallions combine Oak, Walnut, Mahogny, Ash, Wenge, and Teak, blending colors and grain patterns for a stunning, versatile flooring solution that adds elegance to any space.

## **BORDERS**

The wooden marquetry medallions offer a contemporary, stylish look with intricate patterns that create a stunning visual effect, ideal for modernizing any space.

The mixed wood marquetry medallions offer a sleek, modern look with intricate designs that add a stunning, contemporary touch to any space.

With their intricate patterns and sleek design, the mixed wood marquetry medallions bring a modern, eye-catching elegance to any space.

The mixed wood marquetry medallions offer a sleek, modern look with intricate designs that add a stunning, contemporary touch to any space.