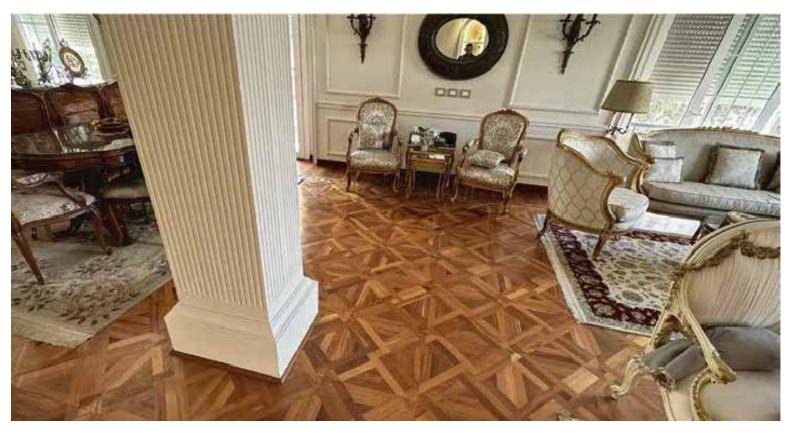

# Wood Court

**Tiles- Borders - Medallions** 

**Wood type:** Mahogany Surface: Smooth

Dimensions: 50\*50cm Finish: PU

Type : Laser Cut Border Width : 18cm

Mahogany wooden floor tiles with marquetry borders blend rich, deep tones and intricate designs for a luxurious, timeless aesthetic that brings elegance to any room.

Wood type: Mahogany Surface: Smooth

x maple

Dimensions: 60\*60cm Finish: PU

Type : Laser Cut Border Width: 18cm

Blending tradition with contemporary style, Mahogany floor tiles feature marquetry borders and intricate patterns, enhancing the wood's natural beauty for a breathtaking visual effect.