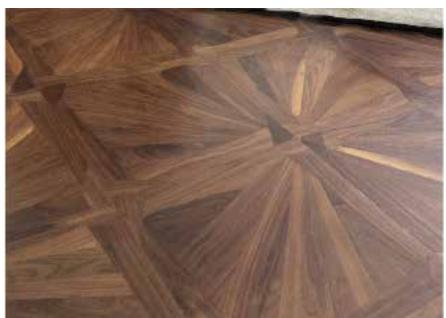

## **BORDERS**

The wooden marquetry medallions offer a contemporary, stylish look with intricate patterns that create a stunning visual effect, ideal for modernizing any space.

The mixed wood marquetry medallions offer a sleek, modern look with intricate designs that add a stunning, contemporary touch to any space.

With their intricate patterns and sleek design, the mixed wood marquetry medallions bring a modern, eye-catching elegance to any space.

The mixed wood marquetry medallions offer a sleek, modern look with intricate designs that add a stunning, contemporary touch to any space.