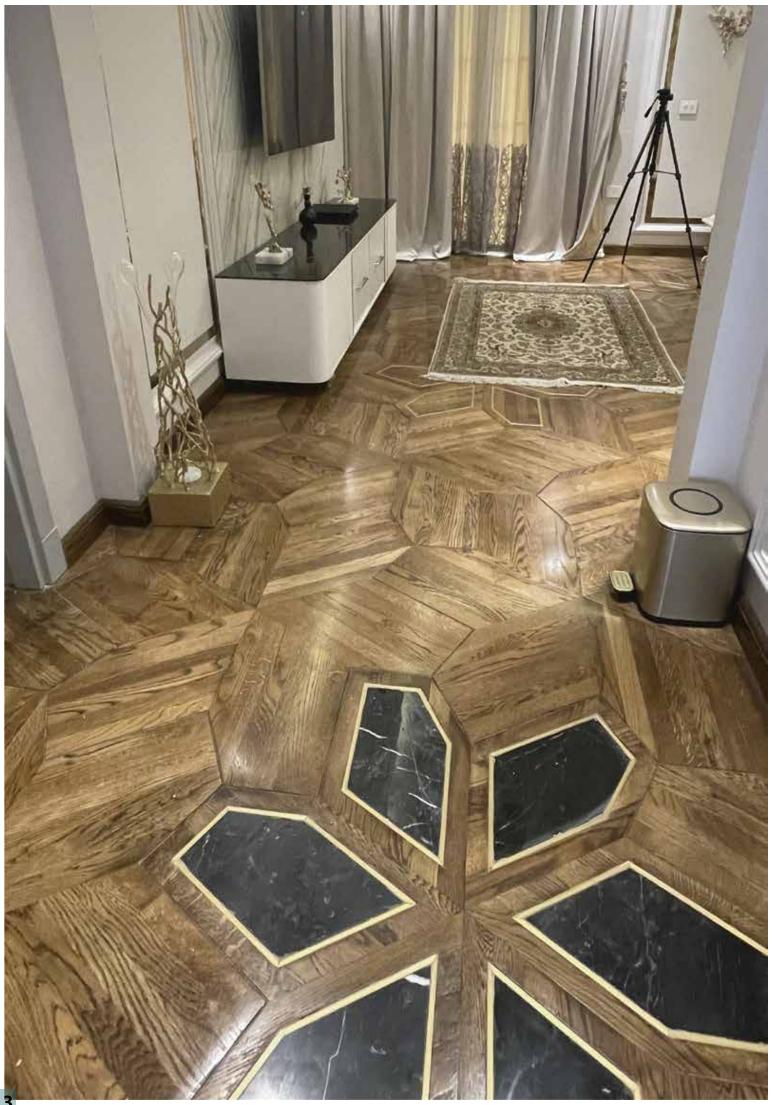

### 6. Install your stairs

We can do this for you, or hand over to your technician or builder to install the Tiles themselves.

Mixed wood marquetry medallions combine Oak, Walnut, Mahogny, Ash, Wenge, and Teak, blending colors and grain patterns for a stunning, versatile flooring solution that adds elegance to any space.

Easy Cleaning Pre- Finished Quick Installation

**Insects Free** 

Oak & Marble Floor Tiles with Artistic Inlays
A perfect blend of natural warmth and artistic elegance, combining
Oak and Marble for a stunning, cohesive look.