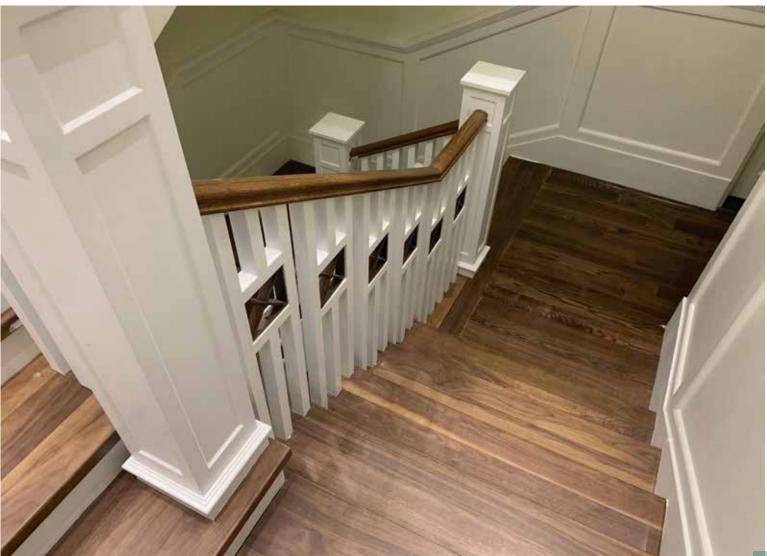

| Wood type | : | Walnut   |
|-----------|---|----------|
| Туре      | : | Floating |
| Length    | • | 110 cm   |
| Finish    | : | PU       |

| Handrail  | • | Non |
|-----------|---|-----|
| Newels    | • | Non |
| Balusters | • | Non |
| Skirting  | • | Non |