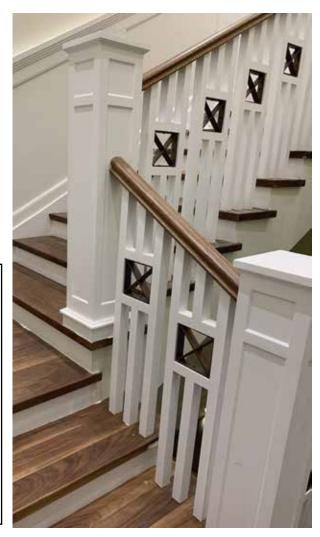

## Casing

Oak Staircases with Pitch Pine Balusters – A timeless blend of elegance and rustic charm, adding warmth and personality to any space.

| Wood type : | Walnut | Handrail:   | Walnut     |
|-------------|--------|-------------|------------|
| Type :      | Casing | Newels :    | Pitch Pine |
| Length :    | 110 cm | Balusters : | Pitch Pine |
| Finish :    | P.U    | Skirting :  | Walnut     |