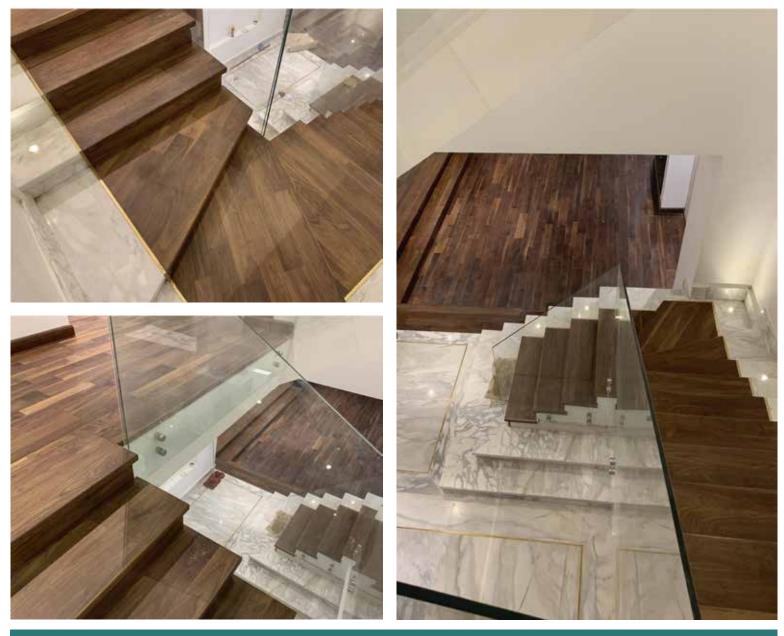

#### 6. Install your tiles

We can do this for you, or hand over to your technician or builder to install the stairs themselves.

| Wood type | : | Walnut * Marble | Handrail  | : Glass  |
|-----------|---|-----------------|-----------|----------|
| Туре      | : | Casing          | Newels    | : Non    |
| Length    | : | 120 cm          | Balusters | : Non    |
| Finish    | : | PU              | Skirting  | : Marble |