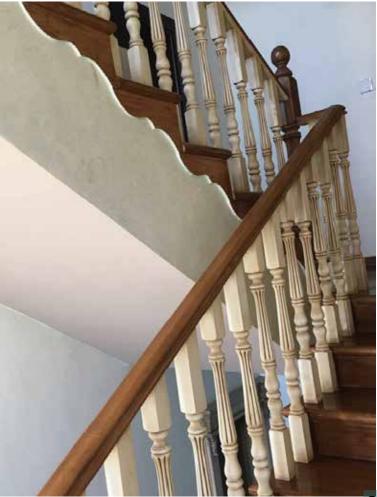

### Wood Court Stairs

Custom Oak Staircases with Glass Handrails – Designed to your exact specs, we create staircases that match your unique vision.

Glass

| Wood Type | : | Oak    | Handrail :  | Oak * |
|-----------|---|--------|-------------|-------|
| Туре      | : | Casing | Newels :    | Non   |
| Length    | : | 120 cm | Balusters : | Oak   |
| Finish    | : | P.U    | Skirting :  | Oak   |