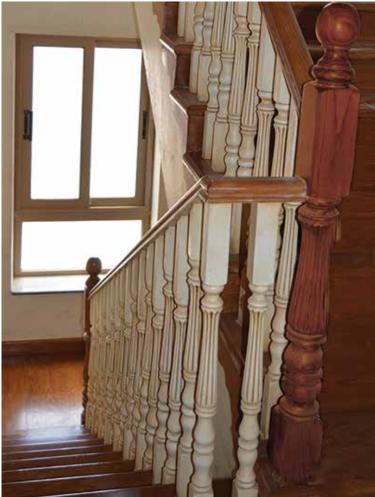

### Wood Court Stairs

Custom Oak Staircases with Glass Handrails – Designed to your exact specs, we create staircases that match your unique vision.

Glass

| Wood Type | : | Oak    | Handrail :  | Oak * |
|-----------|---|--------|-------------|-------|
| Туре      | : | Casing | Newels :    | Non   |
| Length    | : | 120 cm | Balusters : | Oak   |
| Finish    | : | P.U    | Skirting :  | Oak   |

| Wood type : |   | Oak    |
|-------------|---|--------|
| Туре        | : | Casing |
| Length      | : | 100 cm |
| Finish      | : | PU     |

| Handrail  | : | Oak |
|-----------|---|-----|
| Newels    | • | Oak |
| Balusters | : | Oak |
| Skirting  | : | Oak |