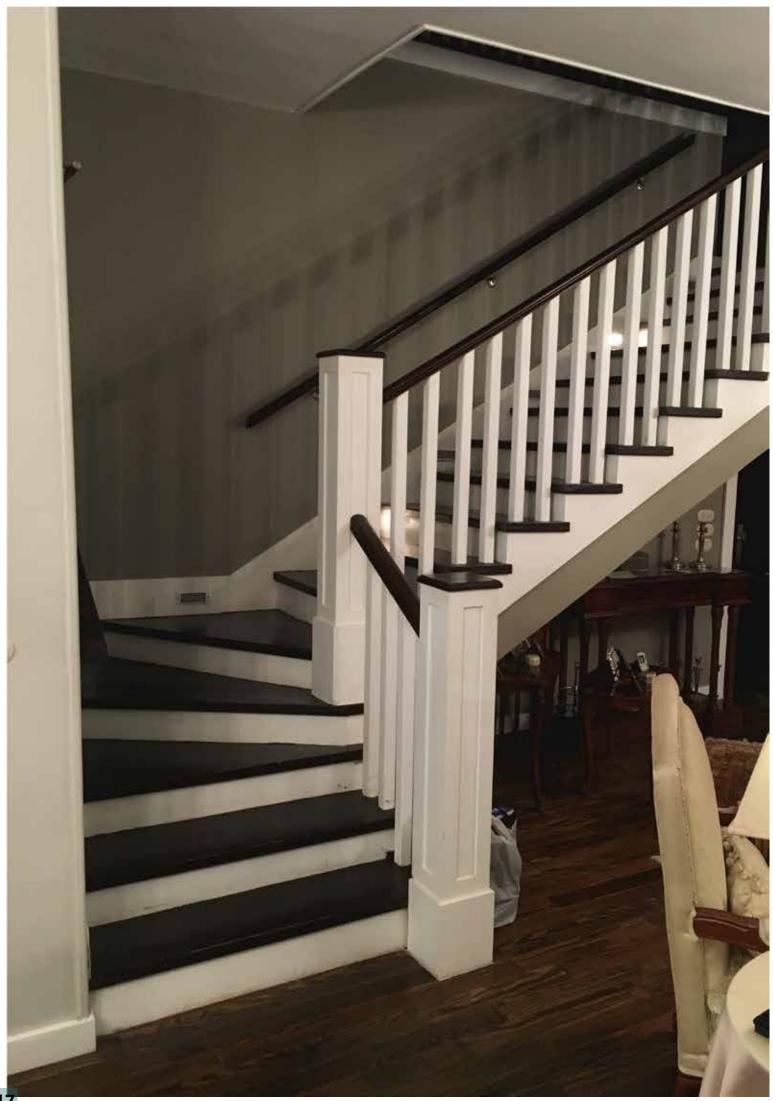

## Casing

Oak Staircases with Pitch Pine Balusters – A timeless blend of elegance and rustic charm, adding warmth and personality to any space.

| Wood type : | Walnut | Handrail:   | Walnut     |
|-------------|--------|-------------|------------|
| Type :      | Casing | Newels :    | Pitch Pine |
| Length :    | 110 cm | Balusters : | Pitch Pine |
| Finish :    | P.U    | Skirting :  | Walnut     |