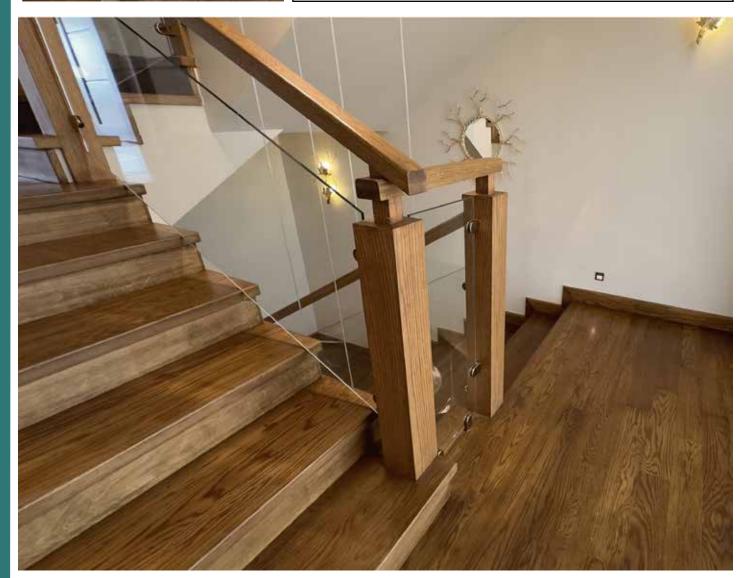

# Cantiliver

| Wood type: | Oak        |
|------------|------------|
| Туре :     | Cantilever |
| Length :   | 100 cm     |
| Finish :   | PU         |

Handrail : Glass Newels : Non Balusters : Non Skirting : Non