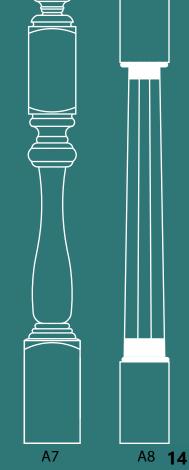

#### **Skirting & Stairs 's Profile**

S1

#### Handrail

A1

A3

A4

A5

**B** Newels (B15)

Skirting (S1)

- **Balusters (A1)**
- Handrail (H1) H