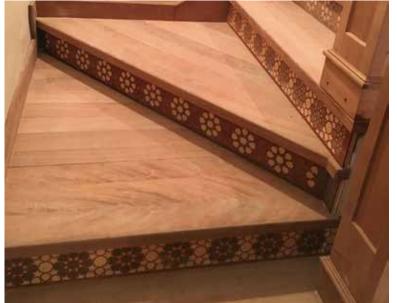

#### **Skirting & Stairs 's Profile**

S1

#### Handrail

A1

A3

A4

A5

**B** Newels (B15)

Skirting (S1)

- **Balusters (A1)**
- Handrail (H1) H