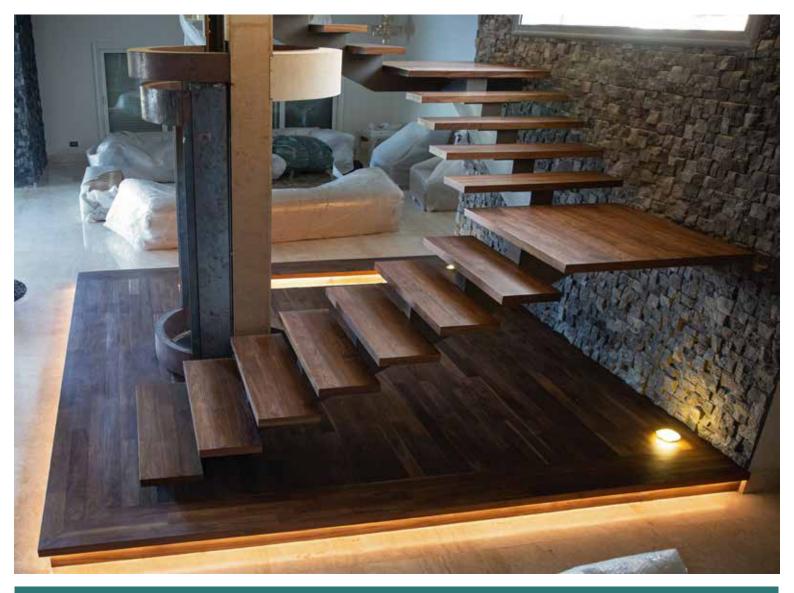

| Wood type | : | Walnut   |
|-----------|---|----------|
| Туре      | : | Floating |
| Length    | • | 110 cm   |
| Finish    | : | PU       |

| Handrail  | • | Non |
|-----------|---|-----|
| Newels    | • | Non |
| Balusters | • | Non |
| Skirting  | • | Non |