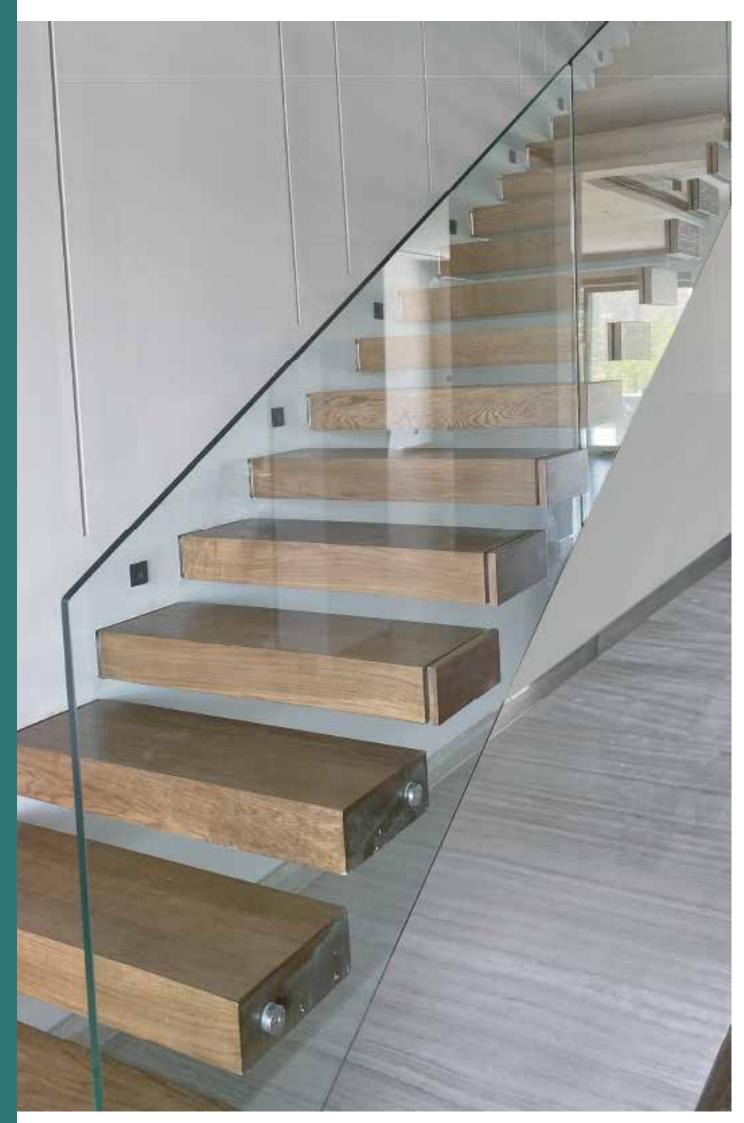

# Cantiliver

| Wood type: | Oak        |
|------------|------------|
| Туре :     | Cantilever |
| Length :   | 100 cm     |
| Finish :   | PU         |

Handrail : Glass Newels : Non Balusters : Non Skirting : Non

| Wood type | : | Walnut   |
|-----------|---|----------|
| Туре      | : | Floating |
| Length    | • | 110 cm   |
| Finish    | : | PU       |

| Handrail  | • | Non |
|-----------|---|-----|
| Newels    | • | Non |
| Balusters | • | Non |
| Skirting  | • | Non |