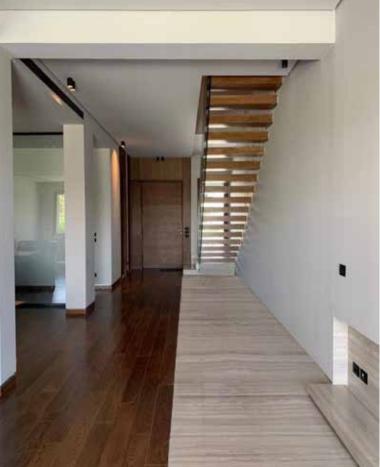

| Wood type | : | Walnut   |
|-----------|---|----------|
| Туре      | : | Floating |
| Length    | • | 110 cm   |
| Finish    | : | PU       |

| Handrail  | • | Non |
|-----------|---|-----|
| Newels    | • | Non |
| Balusters | • | Non |
| Skirting  | • | Non |