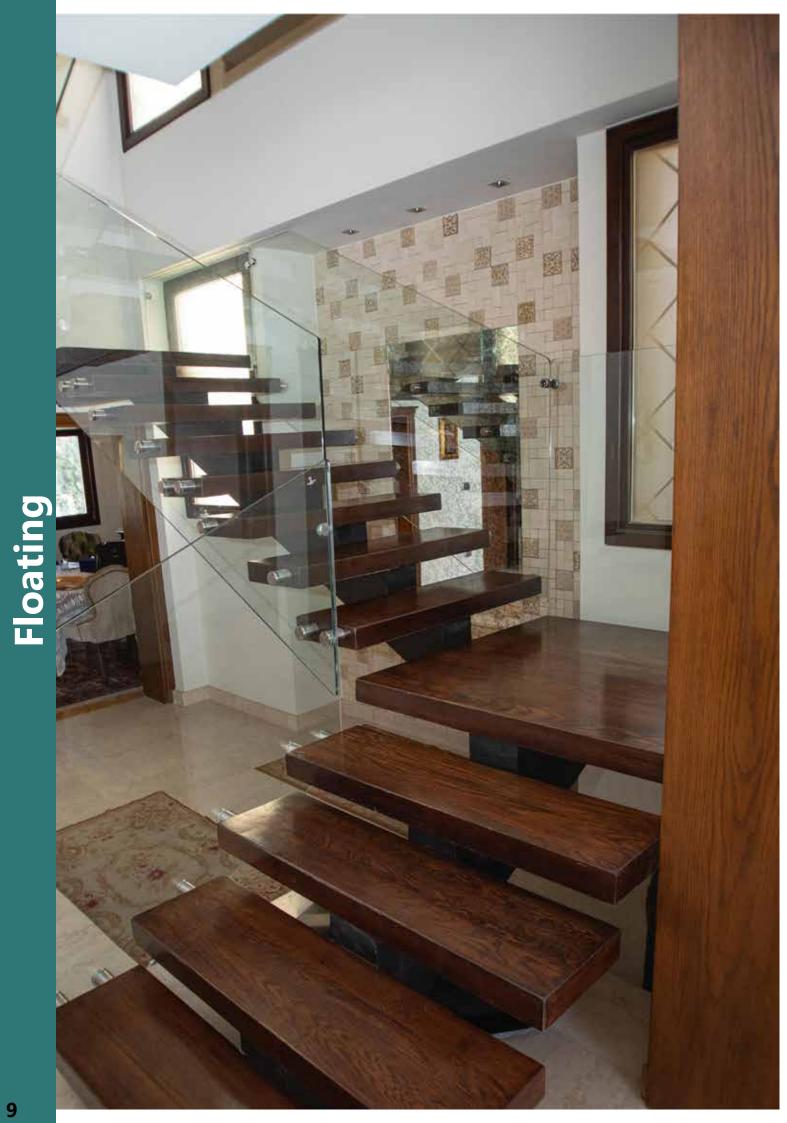

| : | 100 cm |
| Finish      | : | PU     |

| Handrail  | : | Oak |
|-----------|---|-----|
| Newels    | • | Oak |
| Balusters | : | Oak |
| Skirting  | : | Oak |









**Quick Installation** 

**Insects Free** 





Spiral Oak Staircases with Fer forge Handrails – A perfect blend of timeless oak elegance and modern metalwork, offering sophisticated, space-saving design.



Pitch Pine Staircases with Pitch Pine Balusters – A timeless blend of elegance and rustic charm, adding warmth and personality to any space







Easy Cleaning



**Affordable Pricing** 

# Cantiliver







| Wood type: | Oak        |
|------------|------------|
| Туре :     | Cantilever |
| Length :   | 100 cm     |
| Finish :   | PU         |

Handrail : Glass Newels : Non Balusters : Non Skirting : Non







| Wood type | : | Walnut   |
|-----------|---|----------|
| Туре      | : | Floating |
| Length    | • | 110 cm   |
| Finish    | : | PU       |

| Handrail  | • | Non |
|-----------|---|-----|
| Newels    | • | Non |
| Balusters | • | Non |
| Skirting  | • | Non |





Market Leaders



40 Years of Experience



#### **Skirting & Stairs 's Profile**







S1





#### Handrail

















A1

A3

A4

A5











**B** Newels (B15)



Skirting (S1)



- **Balusters (A1)**
- Handrail (H1) H







#### **The Process**



#### **1. Email Your Drawings**

Or call to discuss your ideas and we will produce a quote and CAD drawing for your staircase.

info@thewoodcourt.com



Delivery

#### 3. Site Visit

In-person site visit to measure up and finalise the design and material choices