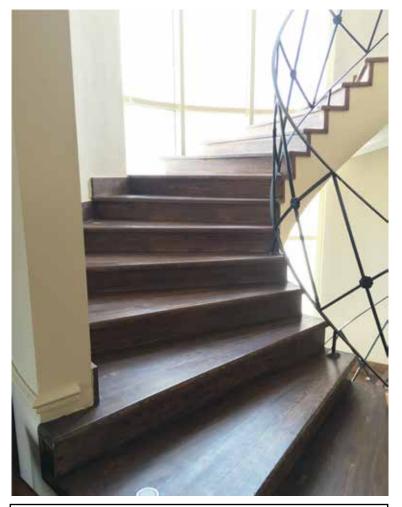

**Quick Installation** 

**Insects Free** 

Spiral Oak Staircases with Fer forge Handrails – A perfect blend of timeless oak elegance and modern metalwork, offering sophisticated, space-saving design.

Pitch Pine Staircases with Pitch Pine Balusters – A timeless blend of elegance and rustic charm, adding warmth and personality to any space