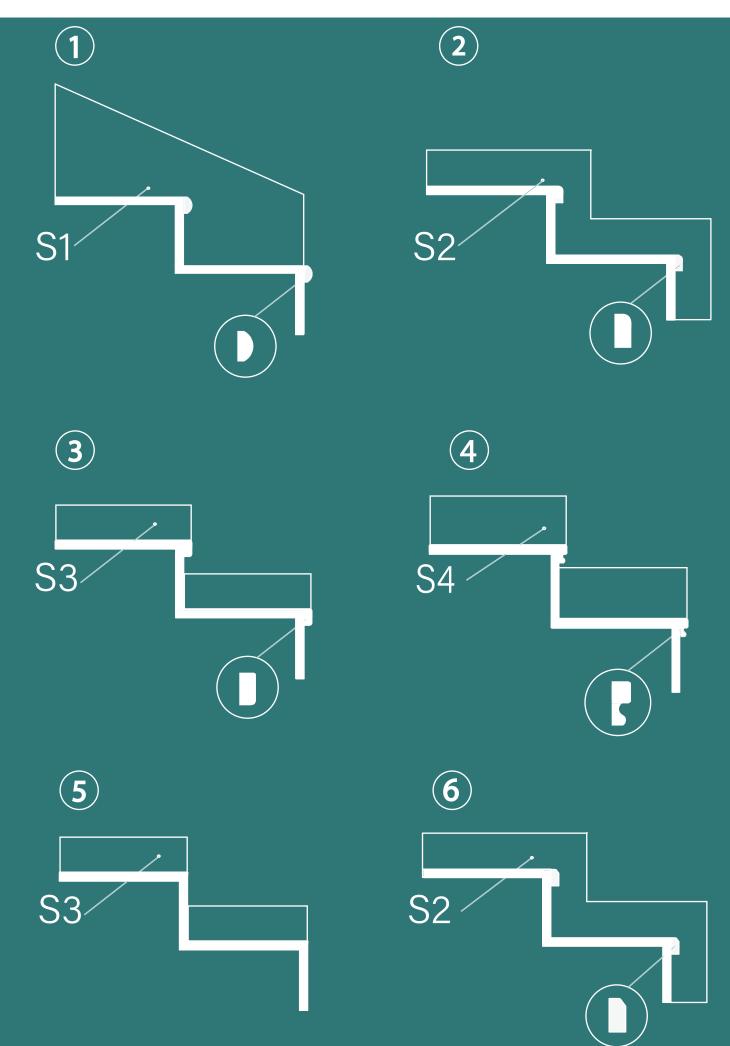

#### **Skirting & Stairs 's Profile**

S1

#### Handrail

A1

A3

A4

A5

**B** Newels (B15)

Skirting (S1)

- **Balusters (A1)**
- Handrail (H1) H