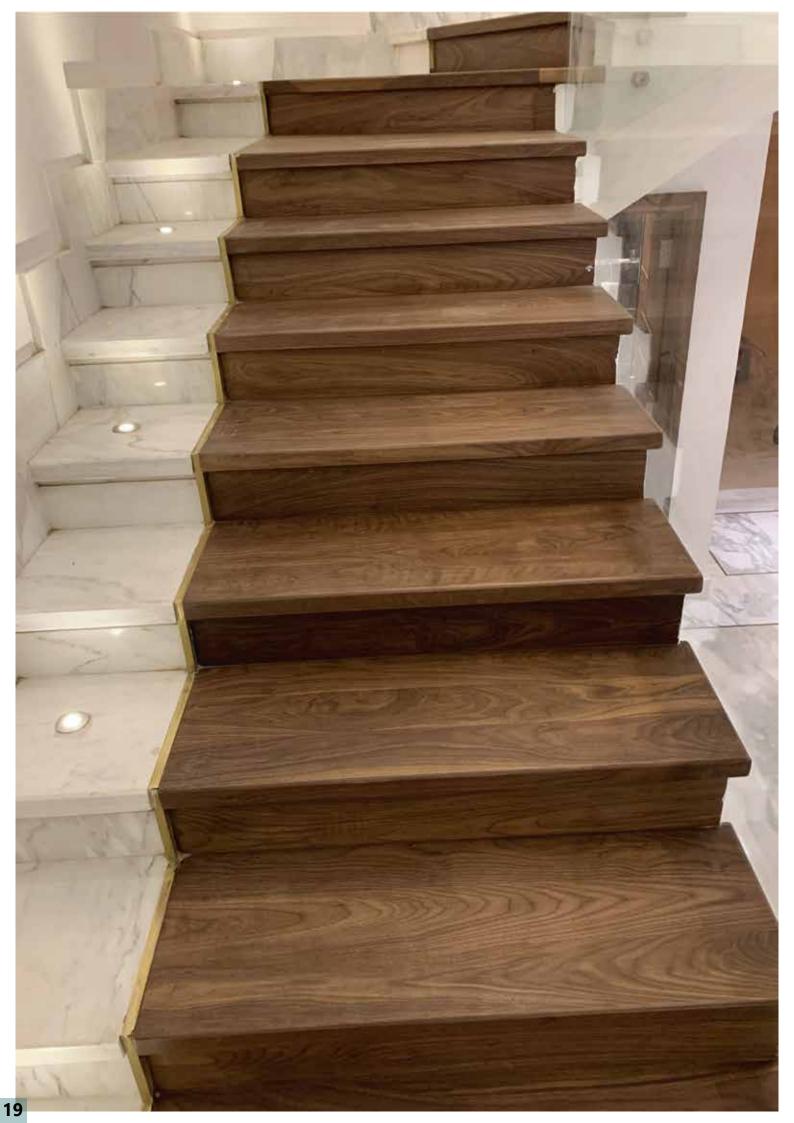

#### 6. Install your tiles

We can do this for you, or hand over to your technician or builder to install the stairs themselves.

| Wood type | : | Walnut * Marble | Handrail  | : Glass  |
|-----------|---|-----------------|-----------|----------|
| Туре      | : | Casing          | Newels    | : Non    |
| Length    | : | 120 cm          | Balusters | : Non    |
| Finish    | : | PU              | Skirting  | : Marble |