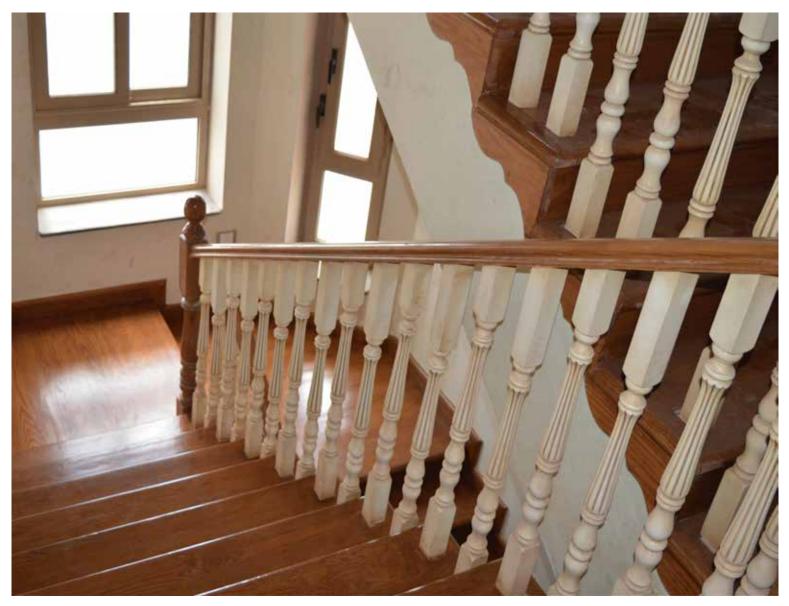

### Wood Court Stairs

Custom Oak Staircases with Glass Handrails – Designed to your exact specs, we create staircases that match your unique vision.

Glass

| Wood Type | : | Oak    | Handrail :  | Oak * |
|-----------|---|--------|-------------|-------|
| Туре      | : | Casing | Newels :    | Non   |
| Length    | : | 120 cm | Balusters : | Oak   |
| Finish    | : | P.U    | Skirting :  | Oak   |

| Wood type : |   | Oak    |
|-------------|---|--------|
| Туре        | : | Casing |
| Length      | : | 100 cm |
| Finish      | : | PU     |

| Handrail  | : | Oak |
|-----------|---|-----|
| Newels    | • | Oak |
| Balusters | : | Oak |
| Skirting  | : | Oak |