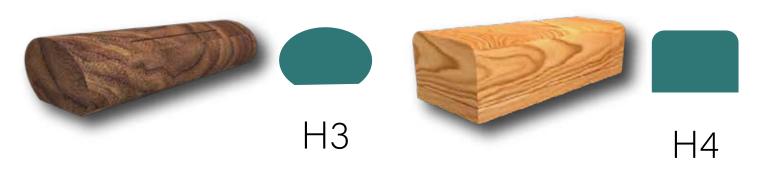

#### Handrail

A1

A3

A4

A5

**B** Newels (B15)

Skirting (S1)

- **Balusters (A1)**
- Handrail (H1) H