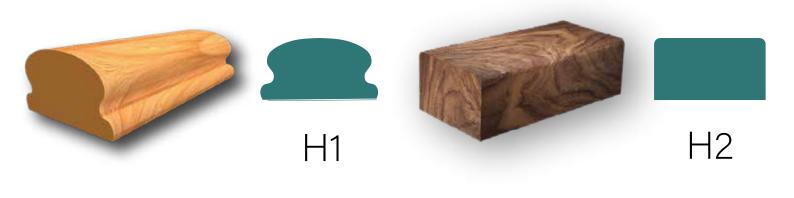

#### Handrail

A1

A3

A4

A5

**B** Newels (B15)

Skirting (S1)

- **Balusters (A1)**
- Handrail (H1) H