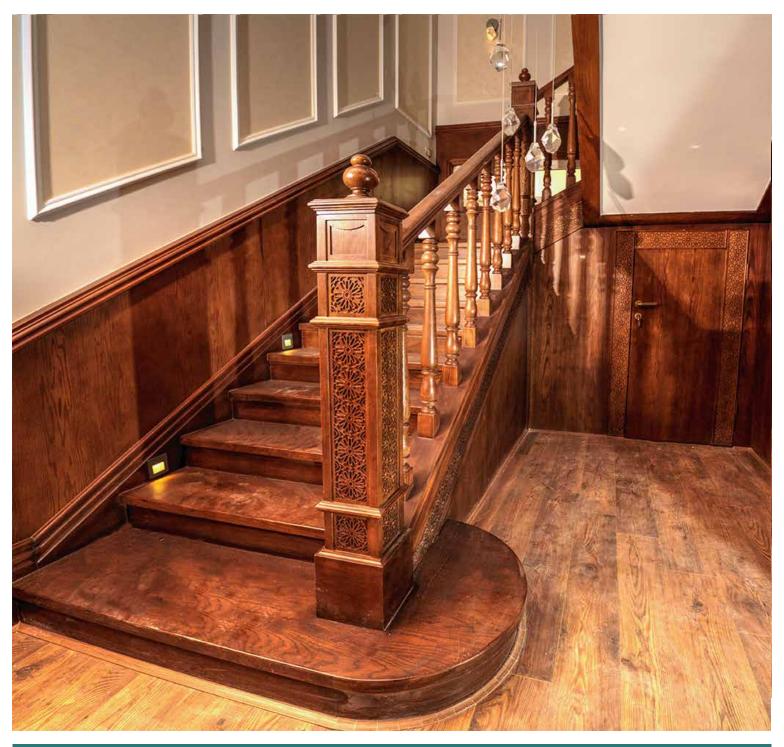

#### 6. Install your tiles

We can do this for you, or hand over to your technician or builder to install the stairs themselves.

| Wood type | : | Walnut * Marble | Handrail  | : Glass  |
|-----------|---|-----------------|-----------|----------|
| Туре      | : | Casing          | Newels    | : Non    |
| Length    | : | 120 cm          | Balusters | : Non    |
| Finish    | : | PU              | Skirting  | : Marble |