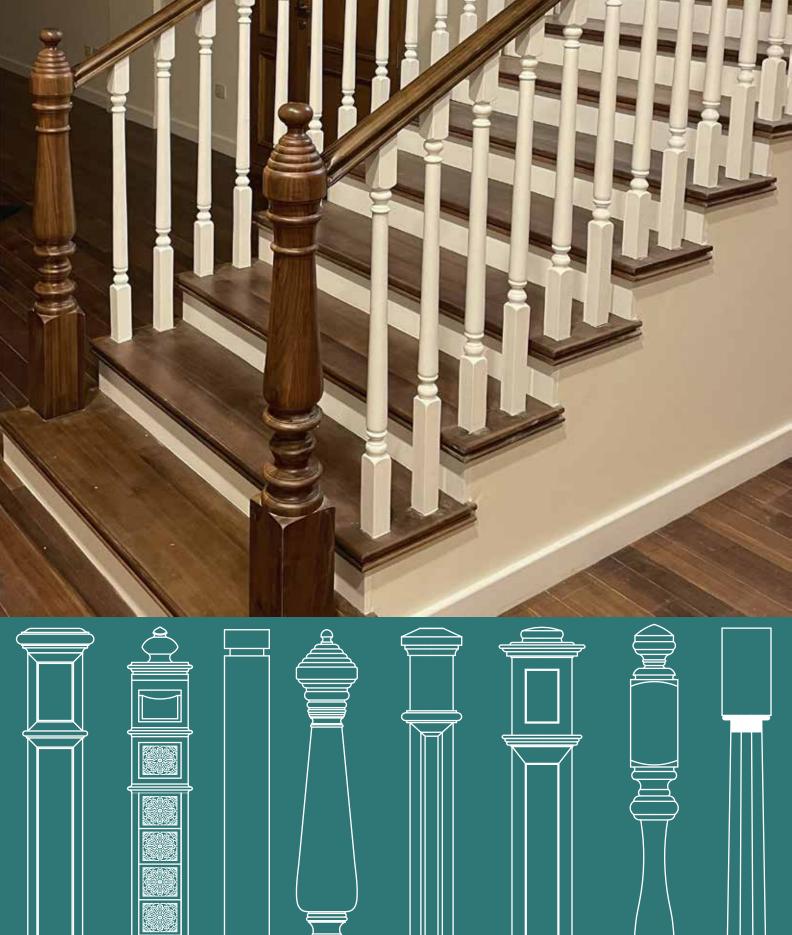

### Wood Court Stairs

Custom Oak Staircases with Glass Handrails – Designed to your exact specs, we create staircases that match your unique vision.

Glass

| Wood Type | : | Oak    | Handrail :  | Oak * |
|-----------|---|--------|-------------|-------|
| Туре      | : | Casing | Newels :    | Non   |
| Length    | : | 120 cm | Balusters : | Oak   |
| Finish    | : | P.U    | Skirting :  | Oak   |

## Casing

Oak Staircases with Pitch Pine Balusters – A timeless blend of elegance and rustic charm, adding warmth and personality to any space.

| Wood type : | Walnut | Handrail:   | Walnut     |
|-------------|--------|-------------|------------|
| Type :      | Casing | Newels :    | Pitch Pine |
| Length :    | 110 cm | Balusters : | Pitch Pine |
| Finish :    | P.U    | Skirting :  | Walnut     |

| Wood type : |   | Oak    |
|-------------|---|--------|
| Туре        | : | Casing |
| Length      | : | 100 cm |
| Finish      | : | PU     |

| Handrail  | : | Oak |
|-----------|---|-----|
| Newels    | • | Oak |
| Balusters | : | Oak |
| Skirting  | : | Oak |

**Quick Installation** 

**Insects Free** 

Spiral Oak Staircases with Fer forge Handrails – A perfect blend of timeless oak elegance and modern metalwork, offering sophisticated, space-saving design.

Pitch Pine Staircases with Pitch Pine Balusters – A timeless blend of elegance and rustic charm, adding warmth and personality to any space

# Cantiliver

| Wood type: | Oak        |
|------------|------------|
| Туре :     | Cantilever |
| Length :   | 100 cm     |
| Finish :   | PU         |

Handrail : Glass Newels : Non Balusters : Non Skirting : Non

| Wood type | : | Walnut   |
|-----------|---|----------|
| Туре      | : | Floating |
| Length    | • | 110 cm   |
| Finish    | : | PU       |

| Handrail  | • | Non |
|-----------|---|-----|
| Newels    | • | Non |
| Balusters | • | Non |
| Skirting  | • | Non |

#### 6. Install your tiles

We can do this for you, or hand over to your technician or builder to install the stairs themselves.

| Wood type | : | Walnut * Marble | Handrail  | : Glass  |
|-----------|---|-----------------|-----------|----------|
| Туре      | : | Casing          | Newels    | : Non    |
| Length    | : | 120 cm          | Balusters | : Non    |
| Finish    | : | PU              | Skirting  | : Marble |