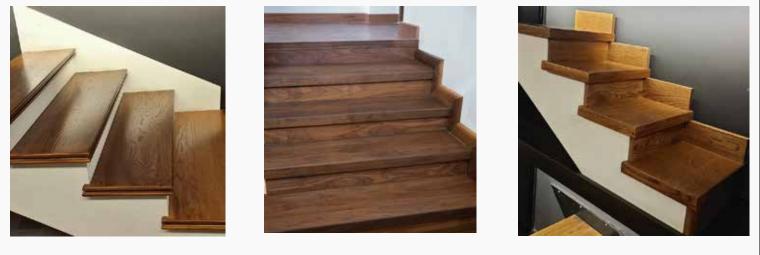

### Wood Court Stairs

Custom Oak Staircases with Glass Handrails – Designed to your exact specs, we create staircases that match your unique vision.

Glass

| Wood Type | : | Oak    | Handrail :  | Oak * |
|-----------|---|--------|-------------|-------|
| Туре      | : | Casing | Newels :    | Non   |
| Length    | : | 120 cm | Balusters : | Oak   |
| Finish    | : | P.U    | Skirting :  | Oak   |

## Casing

Oak Staircases with Pitch Pine Balusters – A timeless blend of elegance and rustic charm, adding warmth and personality to any space.

| Wood type : | Walnut | Handrail:   | Walnut     |
|-------------|--------|-------------|------------|
| Type :      | Casing | Newels :    | Pitch Pine |
| Length :    | 110 cm | Balusters : | Pitch Pine |
| Finish :    | P.U    | Skirting :  | Walnut     |

| Wood type : |   | Oak    |
|-------------|---|--------|
| Туре        | : | Casing |
| Length      | : | 100 cm |
| Finish      | : | PU     |

| Handrail  | : | Oak |
|-----------|---|-----|
| Newels    | • | Oak |
| Balusters | : | Oak |
| Skirting  | : | Oak |

**Quick Installation** 

**Insects Free** 

Spiral Oak Staircases with Fer forge Handrails – A perfect blend of timeless oak elegance and modern metalwork, offering sophisticated, space-saving design.

Pitch Pine Staircases with Pitch Pine Balusters – A timeless blend of elegance and rustic charm, adding warmth and personality to any space