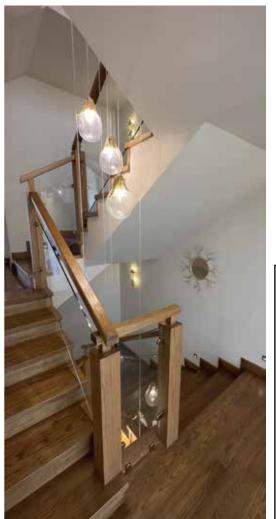

# Cantiliver

| Wood type: | Oak        |
|------------|------------|
| Туре :     | Cantilever |
| Length :   | 100 cm     |
| Finish :   | PU         |

Handrail : Glass Newels : Non Balusters : Non Skirting : Non