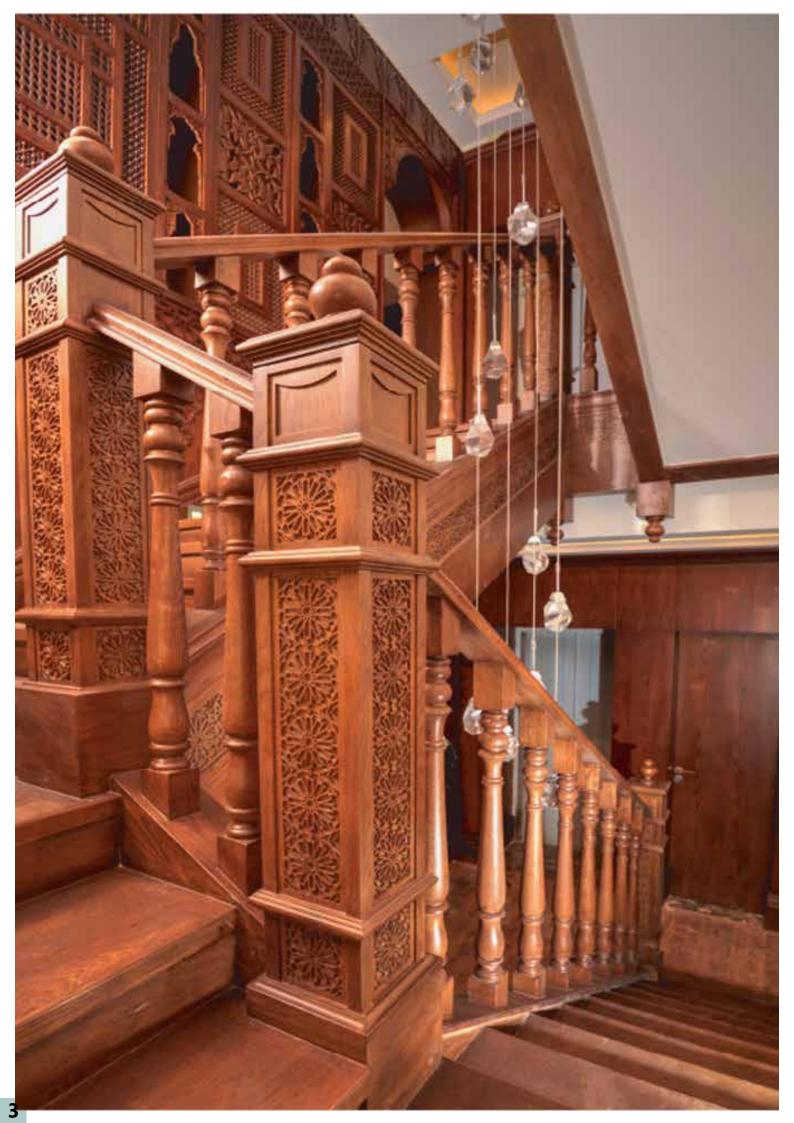

#### 6. Install your tiles

We can do this for you, or hand over to your technician or builder to install the stairs themselves.

| Wood type | : | Walnut * Marble | Handrail  | : Glass  |
|-----------|---|-----------------|-----------|----------|
| Туре      | : | Casing          | Newels    | : Non    |
| Length    | : | 120 cm          | Balusters | : Non    |
| Finish    | : | PU              | Skirting  | : Marble |