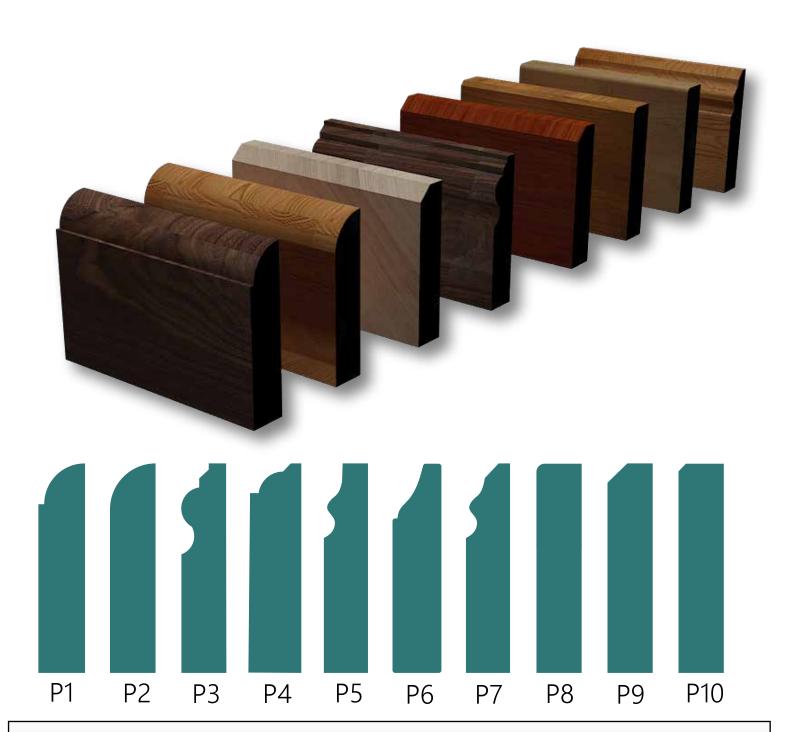

#### Handrail

A1

A3

A4

A5

**B** Newels (B15)

Skirting (S1)

- **Balusters (A1)**
- Handrail (H1) H