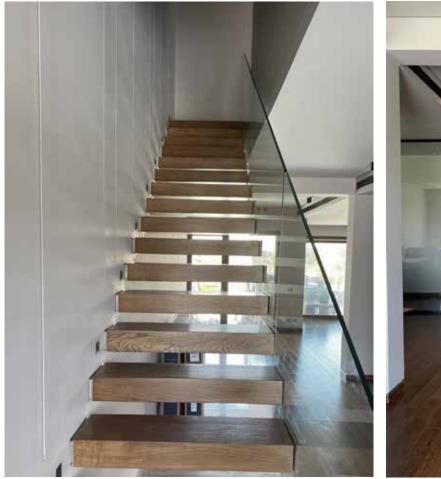

| Wood type | : | Walnut   |
|-----------|---|----------|
| Туре      | : | Floating |
| Length    | • | 110 cm   |
| Finish    | : | PU       |

| Handrail  | • | Non |
|-----------|---|-----|
| Newels    | • | Non |
| Balusters | • | Non |
| Skirting  | • | Non |