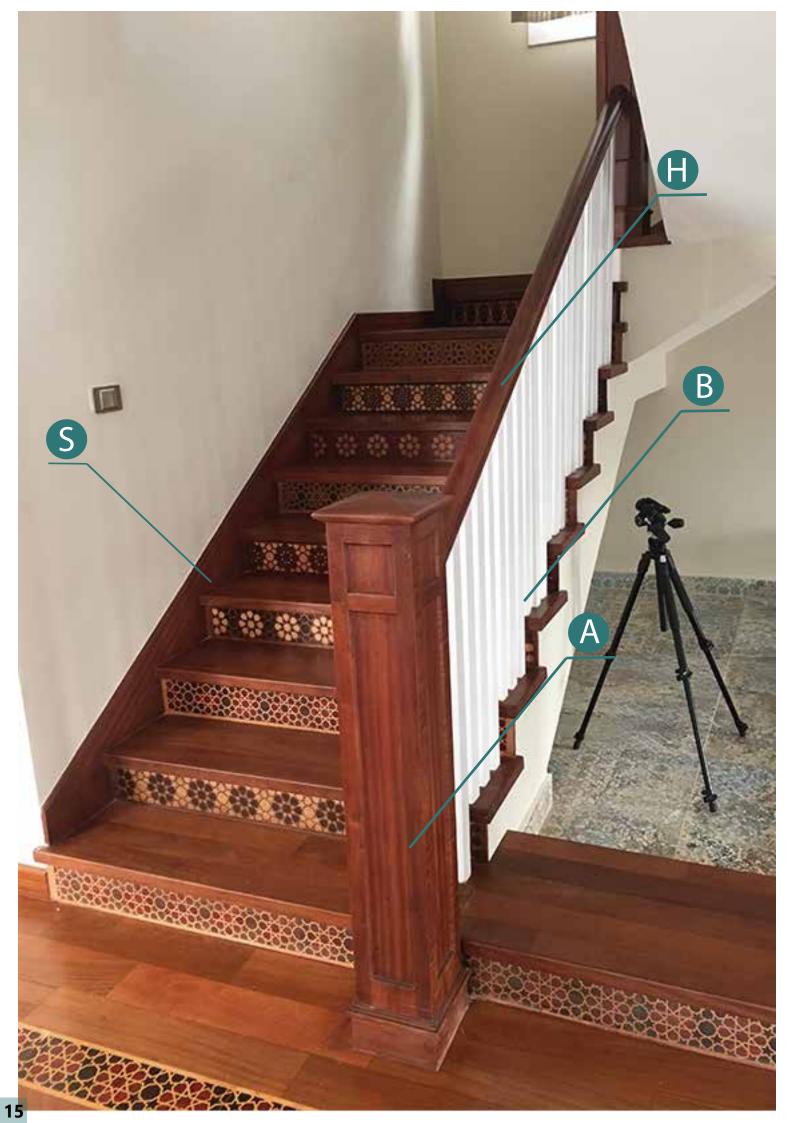

#### Handrail

A1

A3

A4

A5

**B** Newels (B15)

Skirting (S1)

- **Balusters (A1)**
- Handrail (H1) H