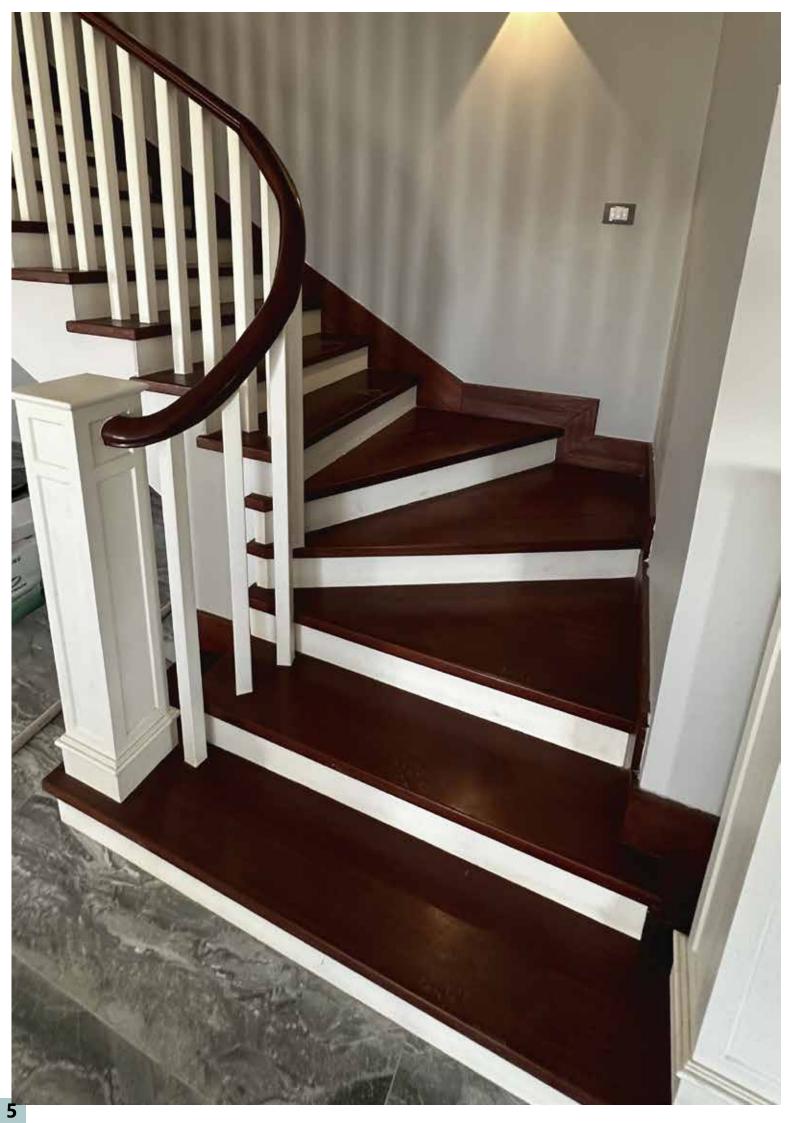

| Wood type : |   | Oak    |
|-------------|---|--------|
| Туре        | : | Casing |
| Length      | : | 100 cm |
| Finish      | : | PU     |

| Handrail  | : | Oak |
|-----------|---|-----|
| Newels    | • | Oak |
| Balusters | : | Oak |
| Skirting  | : | Oak |