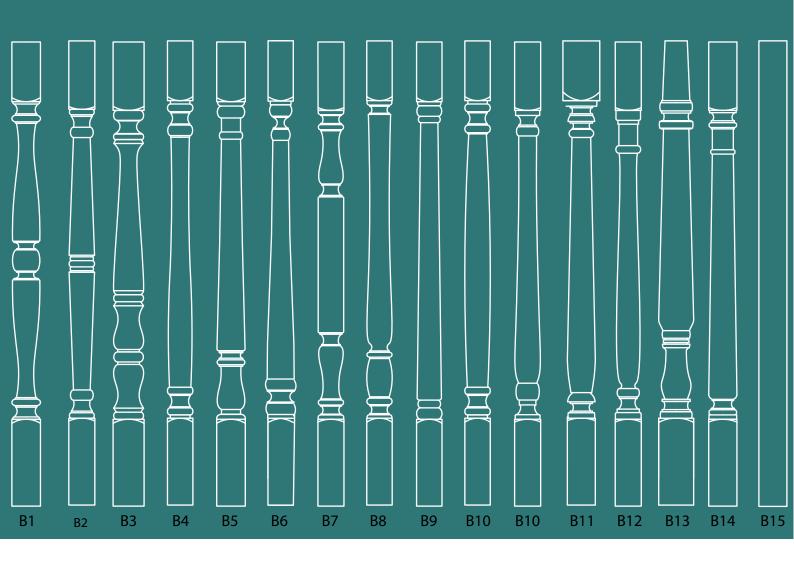

#### Handrail

A1

A3

A4

A5

**B** Newels (B15)

Skirting (S1)

- **Balusters (A1)**
- Handrail (H1) H