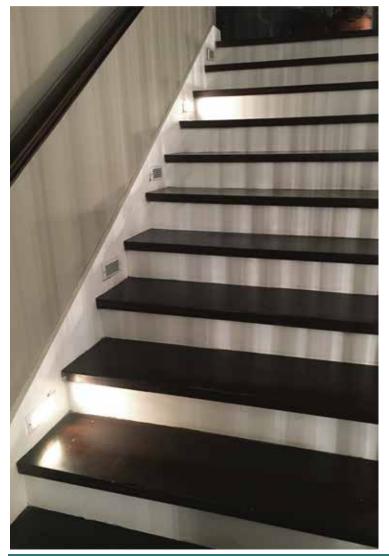

ty to any space







Easy Cleaning



**Affordable Pricing** 

# Cantiliver







| Wood type: | Oak        |
|------------|------------|
| Туре :     | Cantilever |
| Length :   | 100 cm     |
| Finish :   | PU         |

Handrail : Glass Newels : Non Balusters : Non Skirting : Non







| Wood type | : | Walnut   |
|-----------|---|----------|
| Туре      | : | Floating |
| Length    | • | 110 cm   |
| Finish    | : | PU       |

| Handrail  | • | Non |
|-----------|---|-----|
| Newels    | • | Non |
| Balusters | • | Non |
| Skirting  | • | Non |





Market Leaders



40 Years of Experience



#### **Skirting & Stairs 's Profile**







S1





#### Handrail

















A1

A3

A4

A5











**B** Newels (B15)



Skirting (S1)



- **Balusters (A1)**
- Handrail (H1) H







#### **The Process**



#### **1. Email Your Drawings**

Or call to discuss your ideas and we will produce a quote and CAD drawing for your staircase.

info@thewoodcourt.com



Delivery

#### 3. Site Visit

In-person site visit to measure up and finalise the design and material choices.



We work with you or your builder to deliver your hand-crafted stairs for fitting.



#### 2. Confirm Your Order

Secure manufacturing on your terms with a security deposit



#### 4. Start Manufacture

Once we are aligned on all elements of the build our team of specialist technician will start hand-crafting your staircase.



#### 6. Install your tiles

We can do this for you, or hand over to your technician or builder to install the stairs themselves.





| Wood type | : | Walnut * Marble | Handra