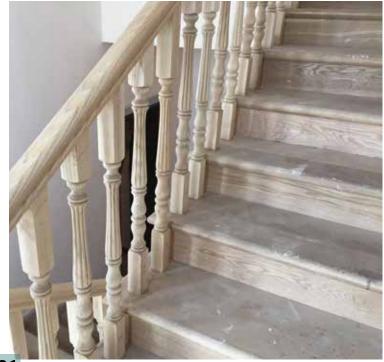

## Casing

Oak Staircases with Pitch Pine Balusters – A timeless blend of elegance and rustic charm, adding warmth and personality to any space.

| Wood type : | Walnut | Handrail:   | Walnut     |
|-------------|--------|-------------|------------|
| Type :      | Casing | Newels :    | Pitch Pine |
| Length :    | 110 cm | Balusters : | Pitch Pine |
| Finish :    | P.U    | Skirting :  | Walnut     |

**Quick Installation** 

**Insects Free** 

Spiral Oak Staircases with Fer forge Handrails – A perfect blend of timeless oak elegance and modern metalwork, offering sophisticated, space-saving design.

Pitch Pine Staircases with Pitch Pine Balusters – A timeless blend of elegance and rustic charm, adding warmth and personality to any space