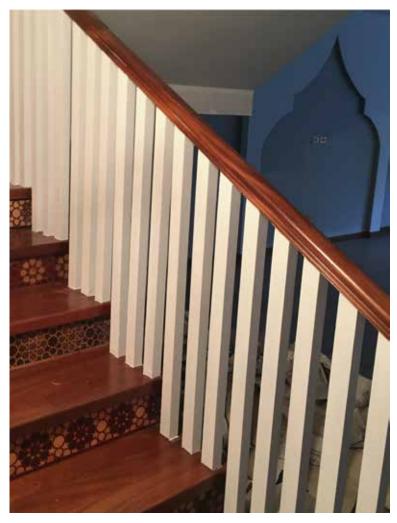

### Wood Court Stairs

Custom Oak Staircases with Glass Handrails – Designed to your exact specs, we create staircases that match your unique vision.

Glass

| Wood Type | : | Oak    | Handrail :  | Oak * |
|-----------|---|--------|-------------|-------|
| Туре      | : | Casing | Newels :    | Non   |
| Length    | : | 120 cm | Balusters : | Oak   |
| Finish    | : | P.U    | Skirting :  | Oak   |