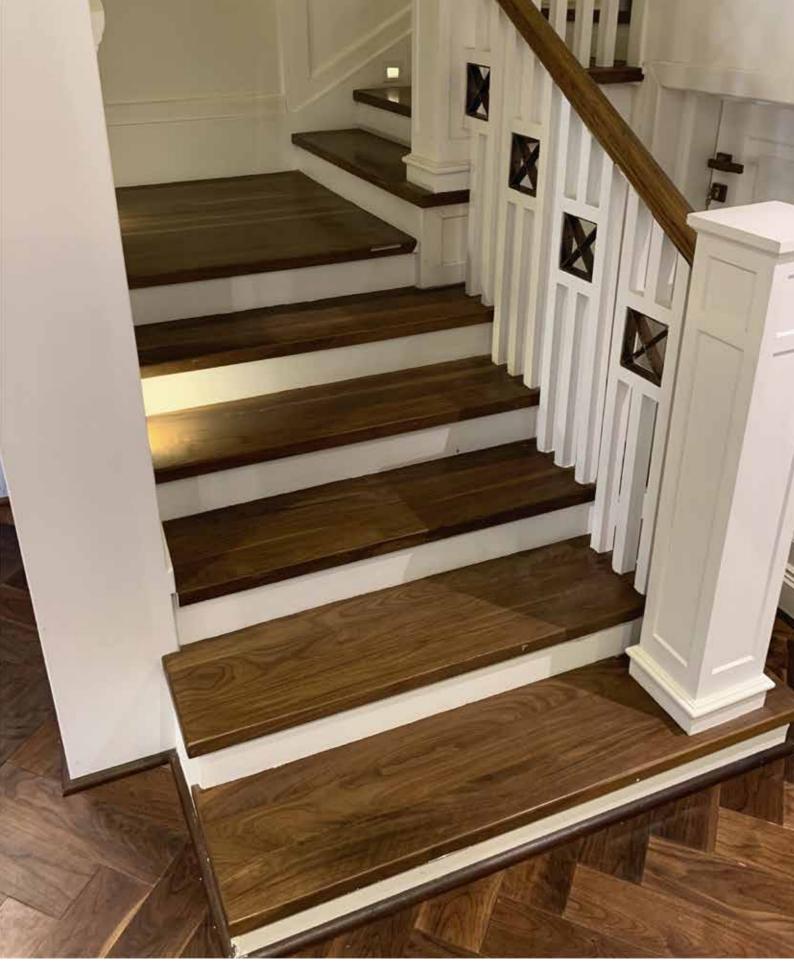

## Casing

Oak Staircases with Pitch Pine Balusters – A timeless blend of elegance and rustic charm, adding warmth and personality to any space.

| Wood type : | Walnut | Handrail:   | Walnut     |
|-------------|--------|-------------|------------|
| Type :      | Casing | Newels :    | Pitch Pine |
| Length :    | 110 cm | Balusters : | Pitch Pine |
| Finish :    | P.U    | Skirting :  | Walnut     |