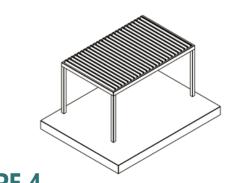

# **Configurations**

TYPE 2
Wall-mounted blades
perpendicular to wall

Wall-mounted on two sides blades per pendicular to wall

TYPE 4
Self-standing

TYPE 5
Wall-mounted blades
perpendicular to wall

TYPE 6
Wall-mounted blades
perpendicular to wall