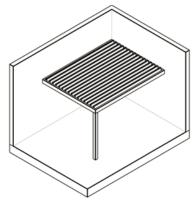

# **Configurations**

TYPE 2
Wall-mounted blades
perpendicular to wall

Wall-mounted on two sides blades per pendicular to wall

TYPE 4
Self-standing

TYPE 5
Wall-mounted blades
perpendicular to wall

TYPE 6
Wall-mounted blades
perpendicular to wall