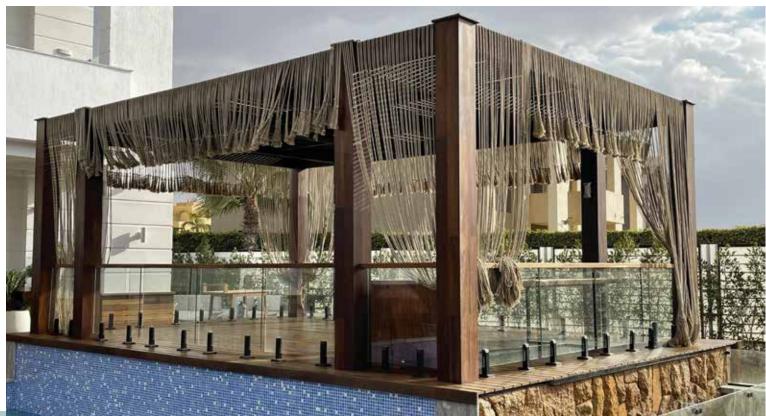

# **Teak Pergola**

Teak Wood Pergolas thrive in any weather. Their natural moisture resistance ensures lasting beauty and durability

### **Connections**

We Wood Court our wooden pergolas to live last, by means of our well educated engineers well trained technicians, and high technology machines. we achived the highest quality in pergolas production.

A space customized to your liking, with multiple functions, athetic to decorate the most diverse spaces, all to improve your well-being