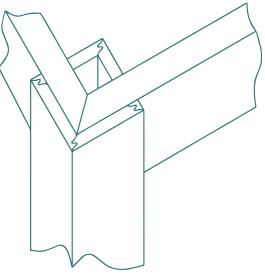

fig.1 shows our pergolas column & post connection (45 finger joint connection) which provides light weight & affordable price pergolas.

others are using a traditional connection that fails maximum during 6-12 month after installation. never trust outdoor connections in fig.2 or fig.3

# **Perfect Jointing**

Nailed-joints, We Don't Use any seen nails or screws in jointing our pergolas elements, when we do we use it in very narrow situations and use only stainlesst steel screws to avoid rust in the future.