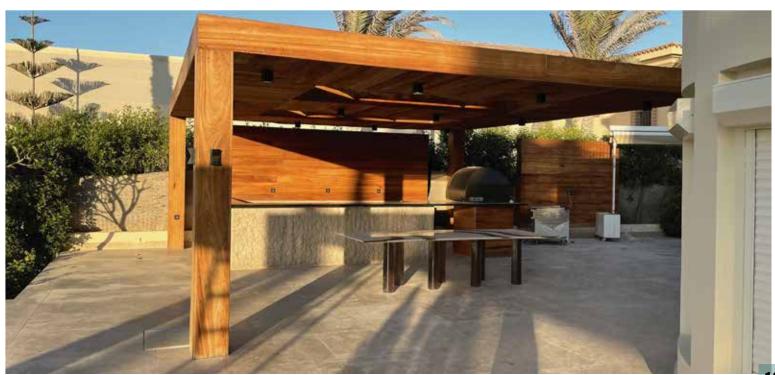

# **Teak Pergola**

Teak Wood Pergolas thrive in any weather. Their natural moisture resistance ensures lasting beauty and durability

# **Ceiling**

Special ceiling design to enhance privecy

Flat

Inclined

Blocked

Our skilled team crafts and installs custom Teak wooden pergolas to your exact specs, ensuring a perfect match for your outdoor space