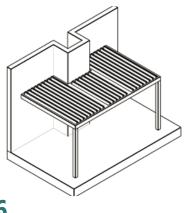

# **Configurations**

TYPE 2
Wall-mounted blades
perpendicular to wall

Wall-mounted on two sides blades per pendicular to wall

TYPE 4
Self-standing

TYPE 5
Wall-mounted blades
perpendicular to wall

TYPE 6
Wall-mounted blades
perpendicular to wall