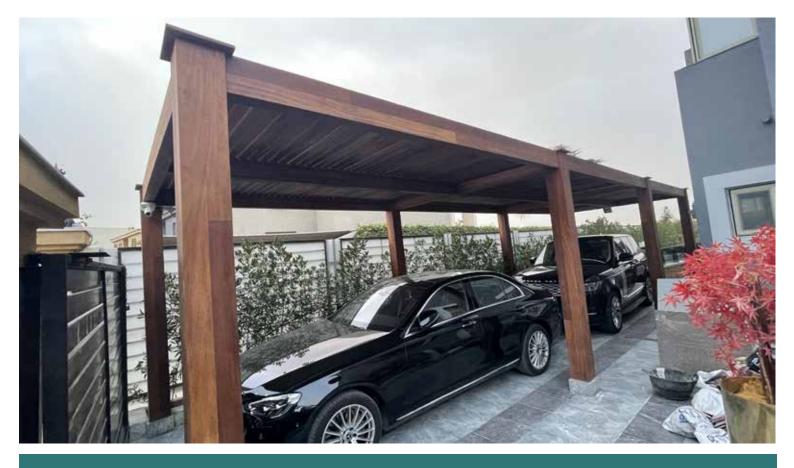

# **Configurations**

TYPE 2
Wall-mounted blades
perpendicular to wall

Wall-mounted on two sides blades per pendicular to wall

TYPE 4
Self-standing

TYPE 5
Wall-mounted blades
perpendicular to wall

TYPE 6
Wall-mounted blades
perpendicular to wall

## Installation

Our skilled team crafts and installs custom Teak wood pergolas to your exact specs, ensuring a perfect match for your outdoor space

Our experts install minimalist Teak wood pergolas with precision, creating a light, airy feel ideal for modern outdoor spaces.