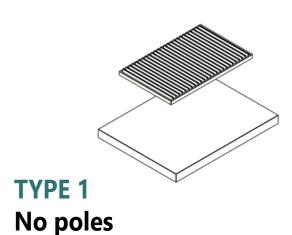

# **Configurations**

TYPE 2
Wall-mounted blades
perpendicular to wall

Wall-mounted on two sides blades per pendicular to wall

TYPE 4
Self-standing

TYPE 5
Wall-mounted blades
perpendicular to wall

TYPE 6
Wall-mounted blades
perpendicular to wall