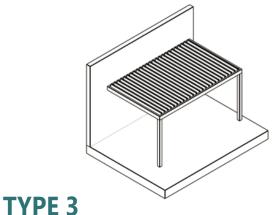

# **Configurations**

TYPE 2
Wall-mounted blades
perpendicular to wall

Wall-mounted on two sides blades per pendicular to wall

TYPE 4
Self-standing

TYPE 5
Wall-mounted blades
perpendicular to wall

TYPE 6
Wall-mounted blades
perpendicular to wall