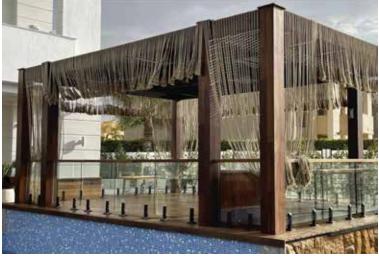

# **Teak Pergola**

Teak Wood Pergolas thrive in any weather. Their natural moisture resistance ensures lasting beauty and durability

# **Ceiling**

Special ceiling design to enhance privecy

Flat

Inclined

Blocked

Our skilled team crafts and installs custom Teak wooden pergolas to your exact specs, ensuring a perfect match for your outdoor space