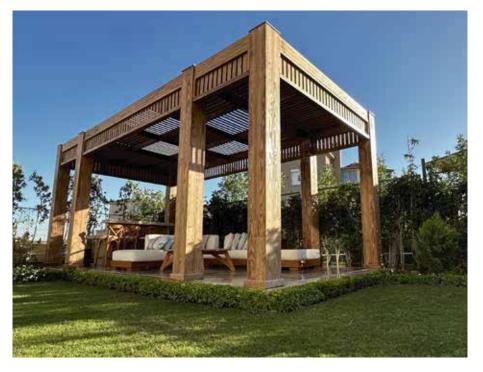

# **Configurations**

TYPE 2
Wall-mounted blades
perpendicular to wall

Wall-mounted on two sides blades per pendicular to wall

TYPE 4
Self-standing

TYPE 5
Wall-mounted blades
perpendicular to wall

TYPE 6
Wall-mounted blades
perpendicular to wall

A space customized to your liking, with multiple functions, athetic to decorate the most diverse spaces, all to improve your well-being