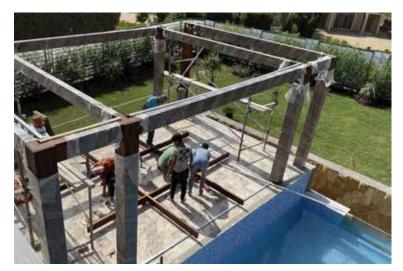

## Installation

Our skilled team crafts and installs custom Teak wood pergolas to your exact specs, ensuring a perfect match for your outdoor space

Our experts install minimalist Teak wood pergolas with precision, creating a light, airy feel ideal for modern outdoor spaces.