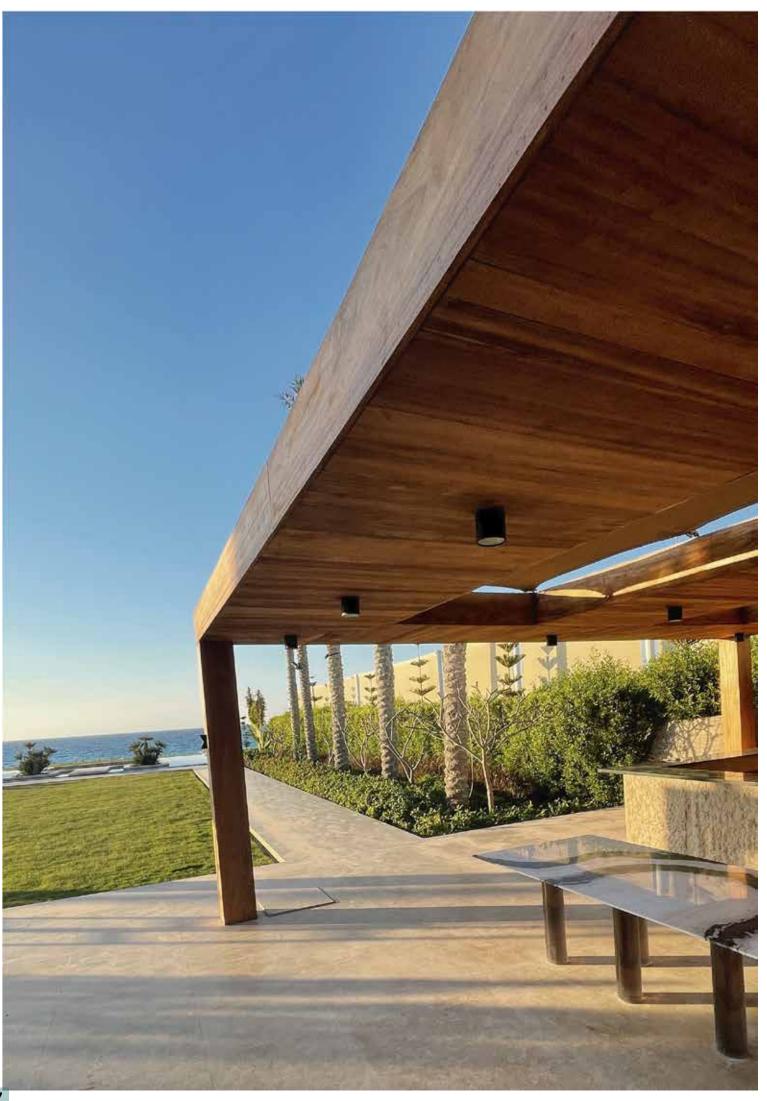

# **Teak Pergola**

Teak Wood Pergolas thrive in any weather. Their natural moisture resistance ensures lasting beauty and durability

# **Ceiling**

Special ceiling design to enhance privecy

Flat

Inclined

Blocked

Our skilled team crafts and installs custom Teak wooden pergolas to your exact specs, ensuring a perfect match for your outdoor space

## Installation

Our skilled team crafts and installs custom Teak wood pergolas to your exact specs, ensuring a perfect match for your outdoor space

Our experts install minimalist Teak wood pergolas with precision, creating a light, airy feel ideal for modern outdoor spaces.