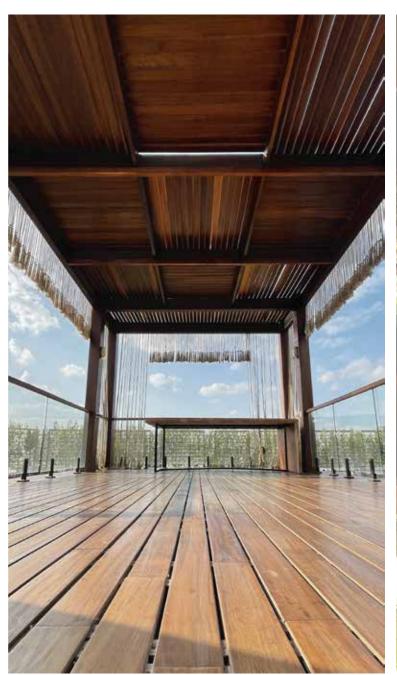

# **Teak Pergola**

Teak Wood Pergolas thrive in any weather. Their natural moisture resistance ensures lasting beauty and durability

# **Ceiling**

Special ceiling design to enhance privecy

Flat

Inclined

Blocked

Our skilled team crafts and installs custom Teak wooden pergolas to your exact specs, ensuring a perfect match for your outdoor space

## Installation

Our skilled team crafts and installs custom Teak wood pergolas to your exact specs, ensuring a perfect match for your outdoor space

Our experts install minimalist Teak wood pergolas with precision, creating a light, airy feel ideal for modern outdoor spaces.