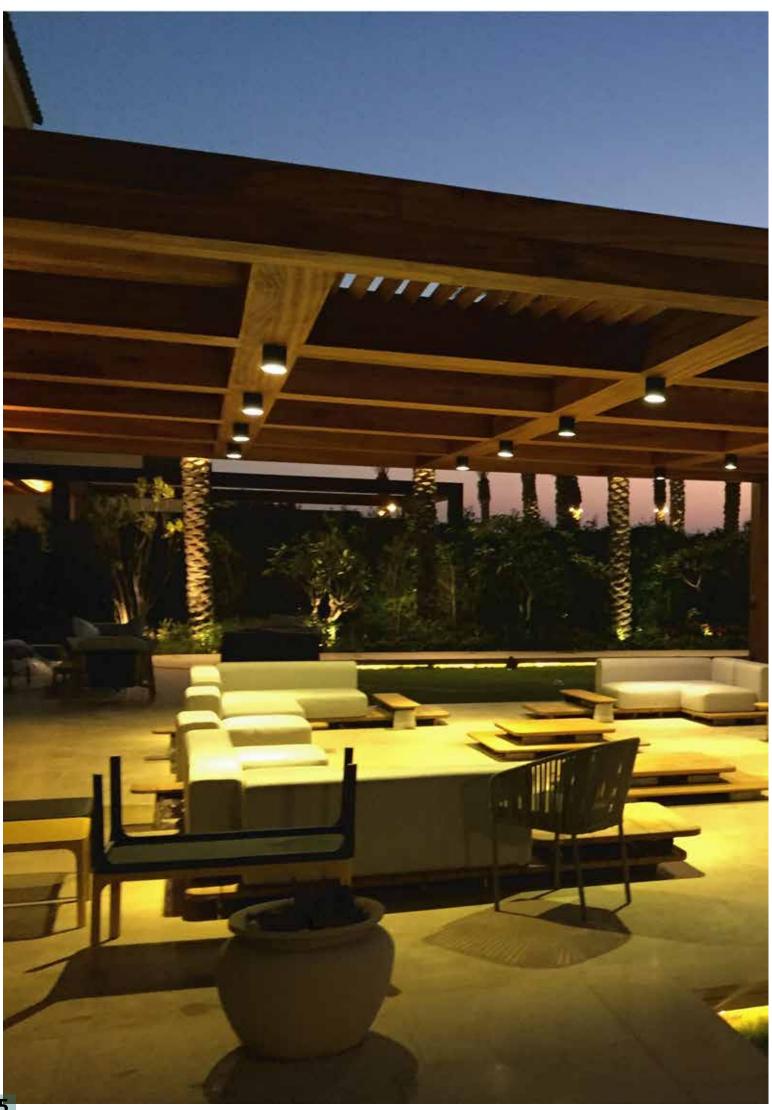

# **Teak Pergola**

Teak Wood Pergolas thrive in any weather. Their natural moisture resistance ensures lasting beauty and durability

# **Ceiling**

Special ceiling design to enhance privecy

Flat

Inclined

Blocked

Our skilled team crafts and installs custom Teak wooden pergolas to your exact specs, ensuring a perfect match for your outdoor space

## Installation

Our skilled team crafts and installs custom Teak wood pergolas to your exact specs, ensuring a perfect match for your outdoor space

Our experts install minimalist Teak wood pergolas with precision, creating a light, airy feel ideal for modern outdoor spaces.