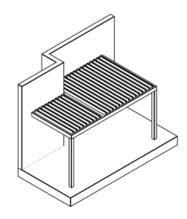

# **Configurations**

TYPE 2
Wall-mounted blades
perpendicular to wall

Wall-mounted on two sides blades per pendicular to wall

TYPE 4
Self-standing

TYPE 5
Wall-mounted blades
perpendicular to wall

TYPE 6
Wall-mounted blades
perpendicular to wall