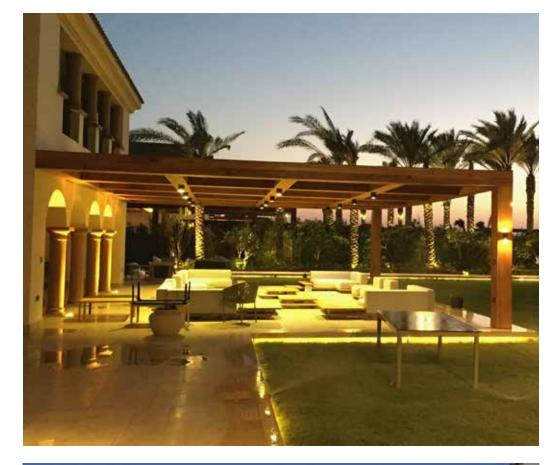

# **Teak Pergola**

Teak Wood Pergolas thrive in any weather. Their natural moisture resistance ensures lasting beauty and durability

# **Ceiling**

Special ceiling design to enhance privecy

Flat

Inclined

Blocked

Our skilled team crafts and installs custom Teak wooden pergolas to your exact specs, ensuring a perfect match for your outdoor space

## Installation

Our skilled team crafts and installs custom Teak wood pergolas to your exact specs, ensuring a perfect match for your outdoor space

Our experts install minimalist Teak wood pergolas with precision, creating a light, airy feel ideal for modern outdoor spaces.