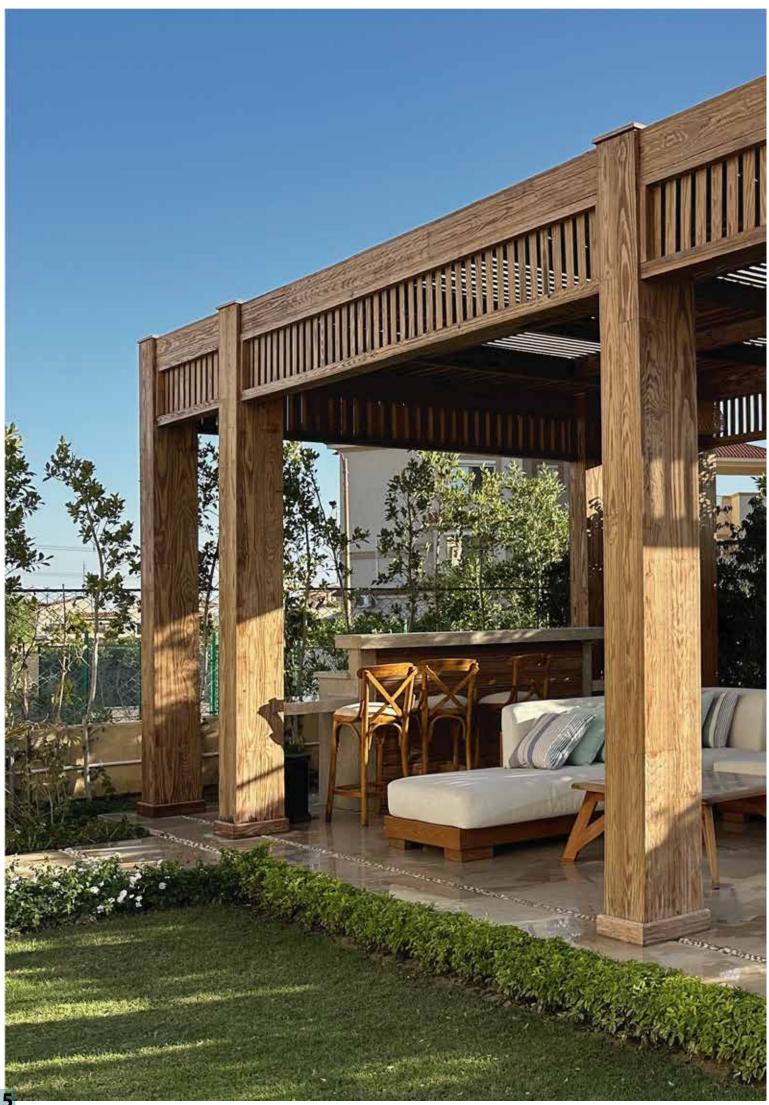

# **Teak Pergola**

Teak Wood Pergolas thrive in any weather. Their natural moisture resistance ensures lasting beauty and durability

## Installation

Our skilled team crafts and installs custom Teak wood pergolas to your exact specs, ensuring a perfect match for your outdoor space

Our experts install minimalist Teak wood pergolas with precision, creating a light, airy feel ideal for modern outdoor spaces.