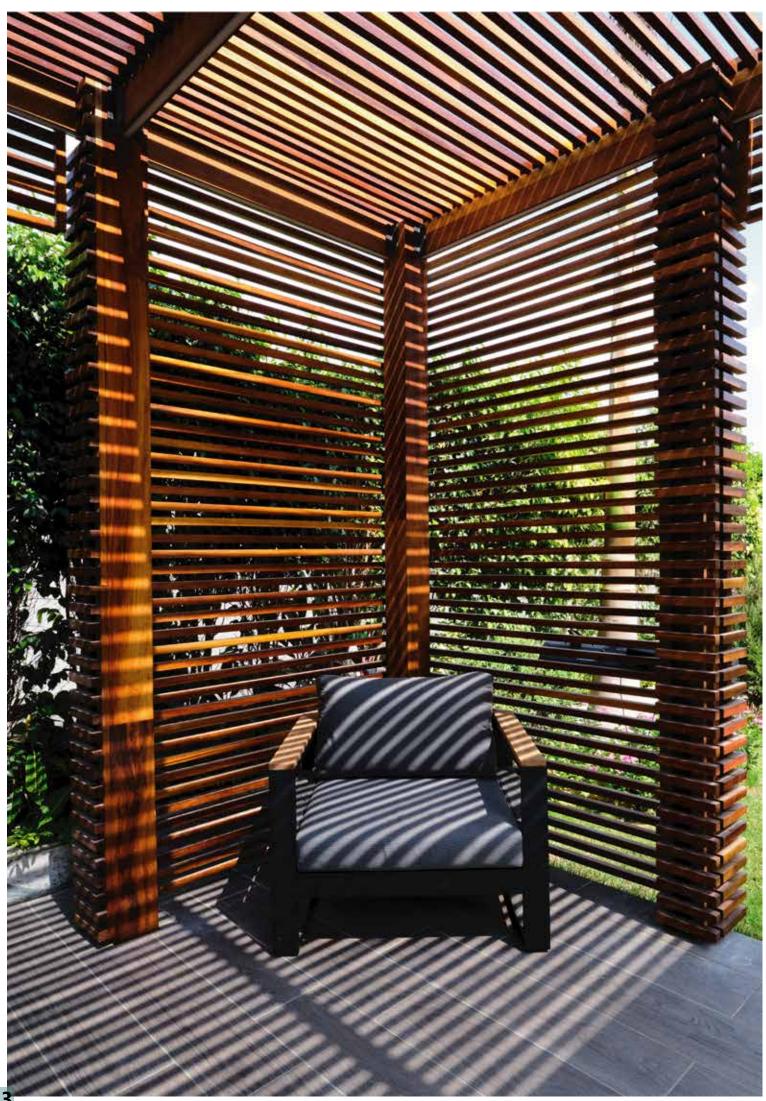

# **Teak Pergola**

Teak Wood Pergolas thrive in any weather. Their natural moisture resistance ensures lasting beauty and durability

# **Ceiling**

Special ceiling design to enhance privecy

Flat

Inclined

Blocked

Our skilled team crafts and installs custom Teak wooden pergolas to your exact specs, ensuring a perfect match for your outdoor space

## Installation

Our skilled team crafts and installs custom Teak wood pergolas to your exact specs, ensuring a perfect match for your outdoor space

Our experts install minimalist Teak wood pergolas with precision, creating a light, airy feel ideal for modern outdoor spaces.