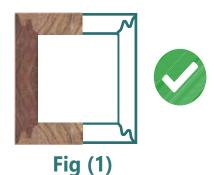

fig.1 shows our pergolas column & post connection (45 finger joint connection) which provides light weight & affordable price pergolas.

others are using a traditional connection that fails maximum during 6-12 month after installation. never trust outdoor connections in fig.2 or fig.3