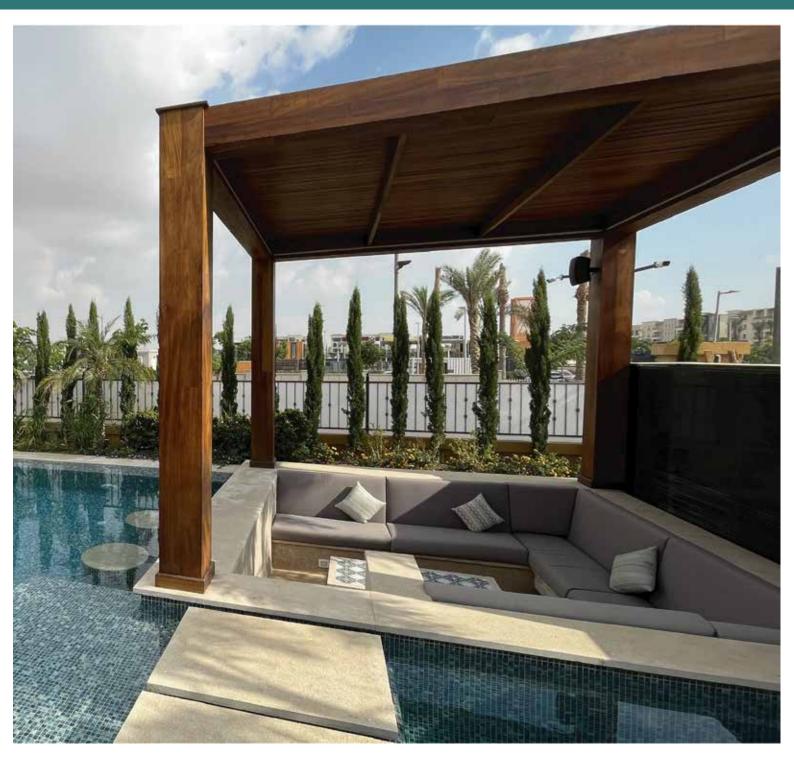

# **Teak Pergola**

Teak Wood Pergolas thrive in any weather. Their natural moisture resistance ensures lasting beauty and durability

# **Ceiling**

Special ceiling design to enhance privecy

Flat

Inclined

Blocked

Our skilled team crafts and installs custom Teak wooden pergolas to your exact specs, ensuring a perfect match for your outdoor space

## Installation

Our skilled team crafts and installs custom Teak wood pergolas to your exact specs, ensuring a perfect match for your outdoor space

Our experts install minimalist Teak wood pergolas with precision, creating a light, airy feel ideal for modern outdoor spaces.