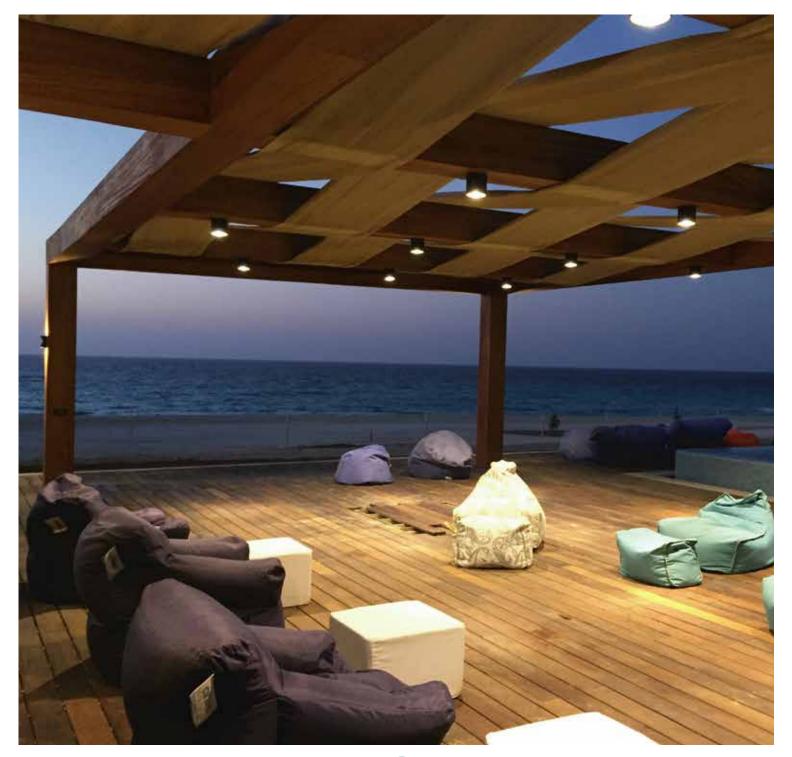

## Installation

Our skilled team crafts and installs custom Teak wood pergolas to your exact specs, ensuring a perfect match for your outdoor space

Our experts install minimalist Teak wood pergolas with precision, creating a light, airy feel ideal for modern outdoor spaces.