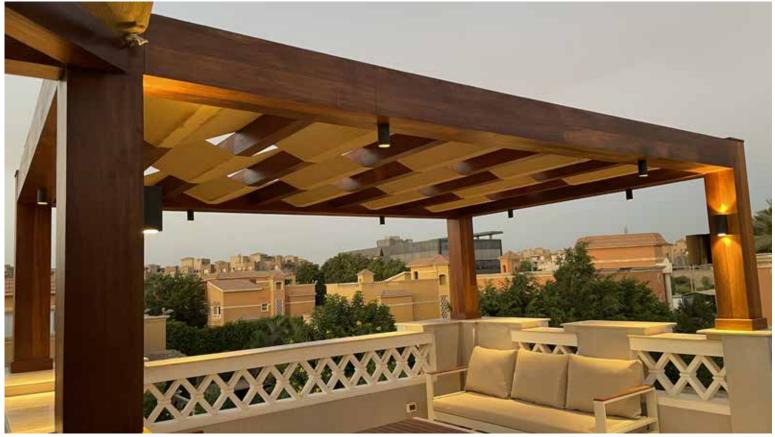

# **Ceiling**

Special ceiling design to enhance privecy

Flat

Inclined

Blocked

Our skilled team crafts and installs custom Teak wooden pergolas to your exact specs, ensuring a perfect match for your outdoor space