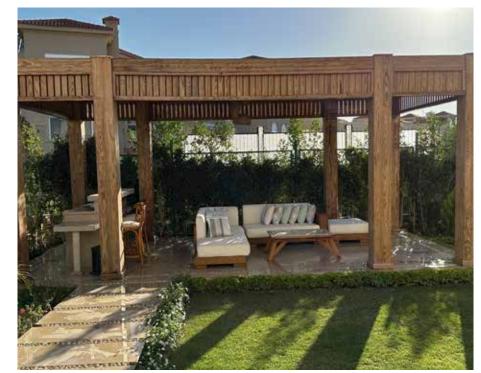

# **Teak Pergola**

Teak Wood Pergolas thrive in any weather. Their natural moisture resistance ensures lasting beauty and durability

# **Ceiling**

Special ceiling design to enhance privecy

Flat

Inclined

Blocked

Our skilled team crafts and installs custom Teak wooden pergolas to your exact specs, ensuring a perfect match for your outdoor space