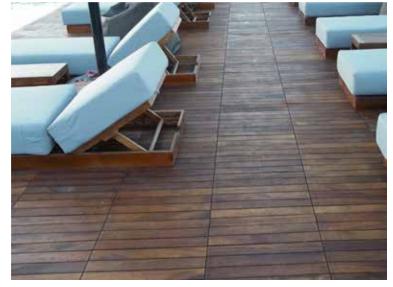

## **Stripes**

Anti -Slippry

Sun Resisting

Resist Bad Weather

**Custom Made** 

Upgrade your poolside with stylish, durable Teak wood flooring. Its modern stripe design and natural weather resistance ensure lasting beauty in any condition