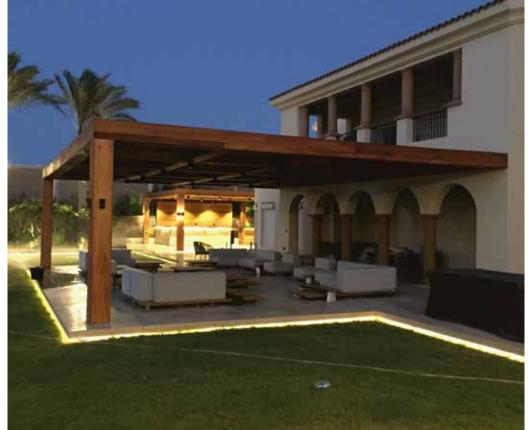

# **Teak Pergola**

Teak Wood Pergolas thrive in any weather. Their natural moisture resistance ensures lasting beauty and durability

# **Ceiling**

Special ceiling design to enhance privecy

Flat

Inclined

Blocked

Our skilled team crafts and installs custom Teak wooden pergolas to your exact specs, ensuring a perfect match for your outdoor space

## Installation

Our skilled team crafts and installs custom Teak wood pergolas to your exact specs, ensuring a perfect match for your outdoor space

Our experts install minimalist Teak wood pergolas with precision, creating a light, airy feel ideal for modern outdoor spaces.