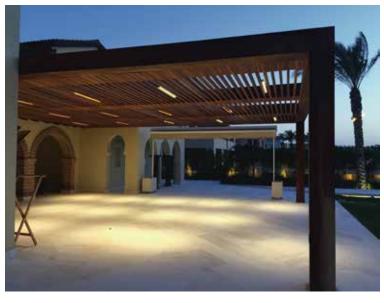

# **Teak Pergola**

Teak Wood Pergolas thrive in any weather. Their natural moisture resistance ensures lasting beauty and durability

# **Ceiling**

Special ceiling design to enhance privecy

Flat

Inclined

Blocked

Our skilled team crafts and installs custom Teak wooden pergolas to your exact specs, ensuring a perfect match for your outdoor space