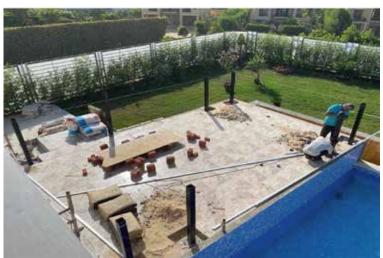

## Installation

Our skilled team crafts and installs custom Teak wood pergolas to your exact specs, ensuring a perfect match for your outdoor space

Our experts install minimalist Teak wood pergolas with precision, creating a light, airy feel ideal for modern outdoor spaces.