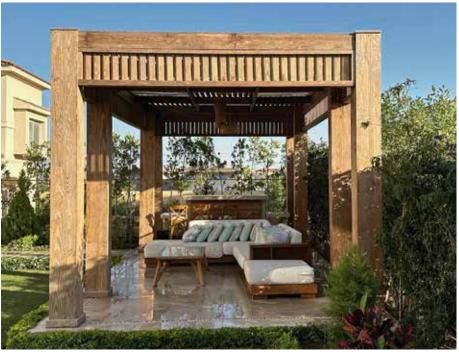

# Wood Court

Pergola

# **Teak Pergola**

Teak Wood Pergolas thrive in any weather. Their natural moisture resistance ensures lasting beauty and durability

# **Ceiling**

Special ceiling design to enhance privecy

Flat

Inclined

Blocked

Our skilled team crafts and installs custom Teak wooden pergolas to your exact specs, ensuring a perfect match for your outdoor space