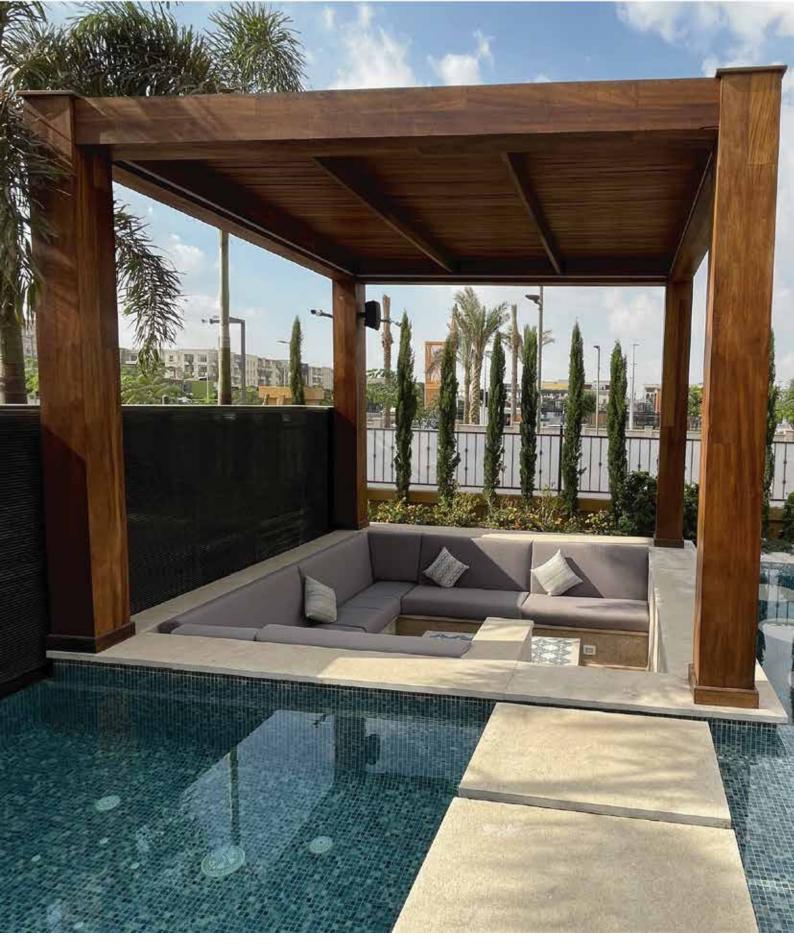

# **Teak Pergola**

Teak Wood Pergolas thrive in any weather. Their natural moisture resistance ensures lasting beauty and durability

# **Ceiling**

Special ceiling design to enhance privecy

Flat

Inclined

Blocked

Our skilled team crafts and installs custom Teak wooden pergolas to your exact specs, ensuring a perfect match for your outdoor space

## Installation

Our skilled team crafts and installs custom Teak wood pergolas to your exact specs, ensuring a perfect match for your outdoor space

Our experts install minimalist Teak wood pergolas with precision, creating a light, airy feel ideal for modern outdoor spaces.