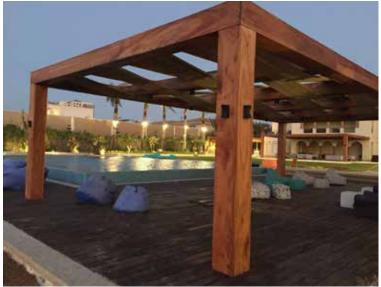

# **Configurations**

TYPE 2
Wall-mounted blades
perpendicular to wall

Wall-mounted on two sides blades per pendicular to wall

TYPE 4
Self-standing

TYPE 5
Wall-mounted blades
perpendicular to wall

TYPE 6
Wall-mounted blades
perpendicular to wall

## Installation

Our skilled team crafts and installs custom Teak wood pergolas to your exact specs, ensuring a perfect match for your outdoor space

Our experts install minimalist Teak wood pergolas with precision, creating a light, airy feel ideal for modern outdoor spaces.