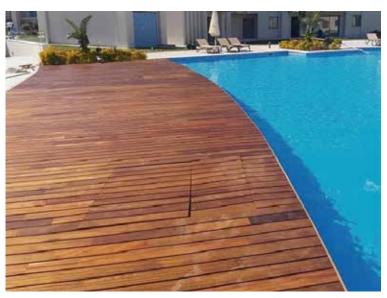

## **Stripes**

Anti -Slippry

Sun Resisting

Resist Bad Weather

**Custom Made** 

Upgrade your poolside with stylish, durable Teak wood flooring. Its modern stripe design and natural weather resistance ensure lasting beauty in any condition