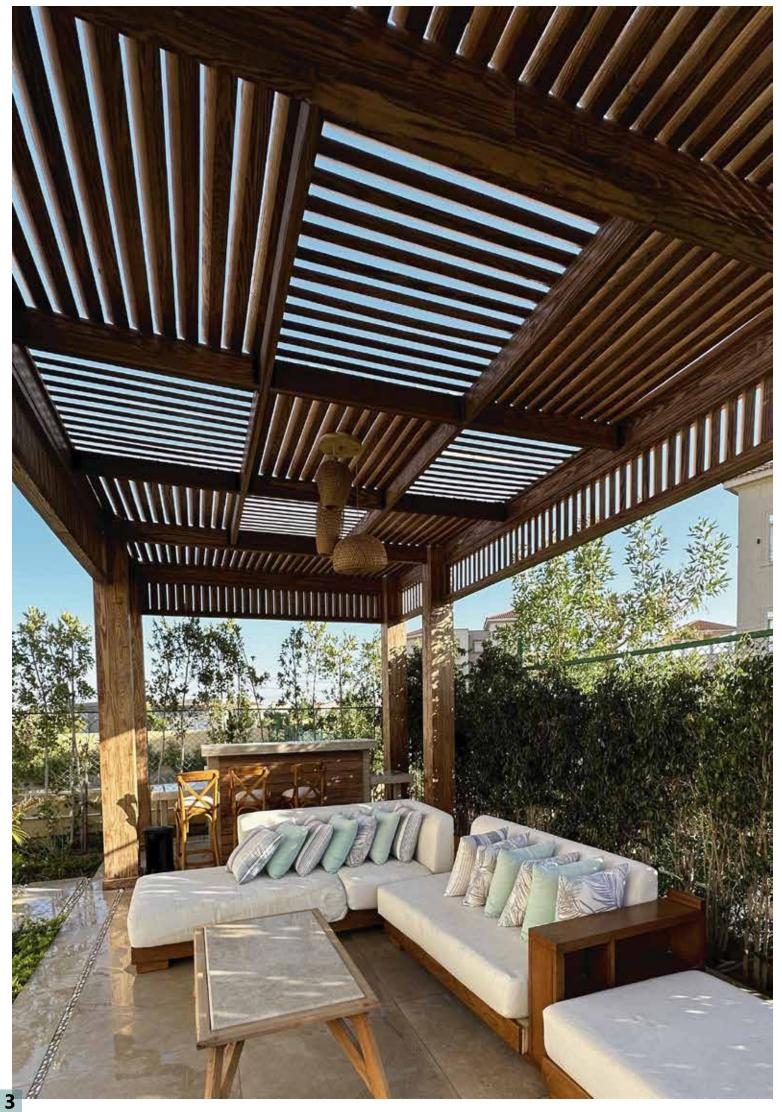

# **Teak Pergola**

Teak Wood Pergolas thrive in any weather. Their natural moisture resistance ensures lasting beauty and durability

# **Ceiling**

Special ceiling design to enhance privecy

Flat

Inclined

Blocked

Our skilled team crafts and installs custom Teak wooden pergolas to your exact specs, ensuring a perfect match for your outdoor space