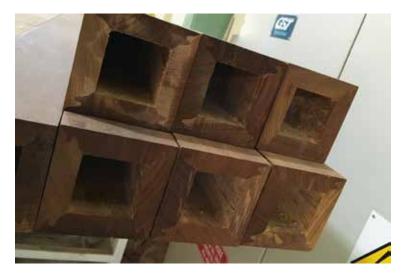

fig.1 shows our pergolas column & post connection (45 finger joint connection) which provides light weight & affordable price pergolas.

others are using a traditional connection that fails maximum during 6-12 month after installation. never trust outdoor connections in fig.2 or fig.3